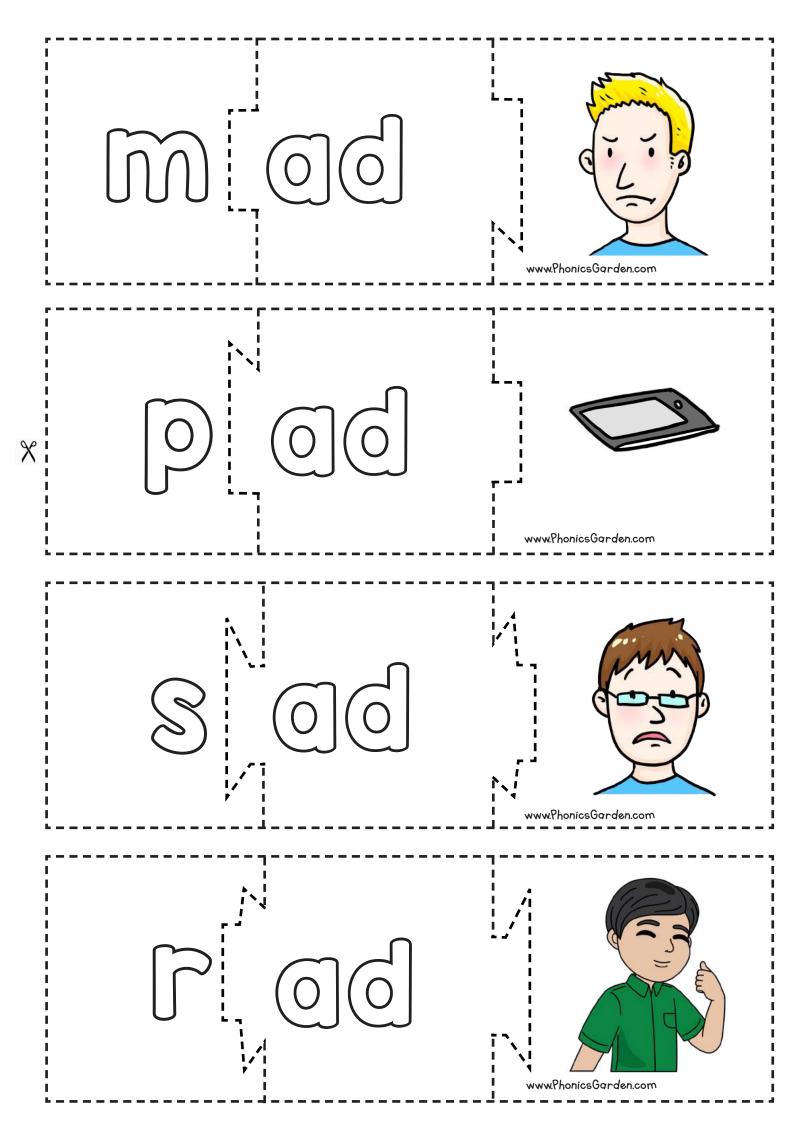

| <b>-</b> | <del></del> |     |



Name: \_\_\_\_\_ Date: \_\_\_\_





dad

ad

## player 2 Each player takes a turn to spin a picture and color the matching word. First player to color all words wins the game. player Set One

| dad  | pad | dad |
|------|-----|-----|
| glad | lad | pam |
| Р    | ٥   | 7   |

|       | glad | lad  | mad  | glad | mad  |
|-------|------|------|------|------|------|
|       | glad | pad  | qaq  | lad  | pad  |
| 1 7 7 | X    | lad  | mad  | pad  | lad  |
|       |      |      |      |      |      |
|       |      | glad | bad  | lad  | bad  |
|       | mad  | bad  | glad | dad  | glad |
|       | lad  | paq  | lad  | baq  | pad  |
|       | paq  | glad | bad  | glad | paq  |

## www.PhonicsGarden.com



## www.PhonicsGarden.com





Date:



 $\gg$ 









| Phonics           |
|-------------------|
| Garden            |
| PhonicsGarden.com |

| Name: |  | Date:    |  |
|-------|--|----------|--|
| •     |  | <b>–</b> |  |

| monicse ai aen.com                             |          |                                     |
|------------------------------------------------|----------|-------------------------------------|
| Add the missing letters.<br>Write the words on |          | <b>word family</b><br>Word Spelling |
| the lines below.                               | ad       | word Spelling                       |
| ad                                             |          | ad                                  |
|                                                |          |                                     |
| ad