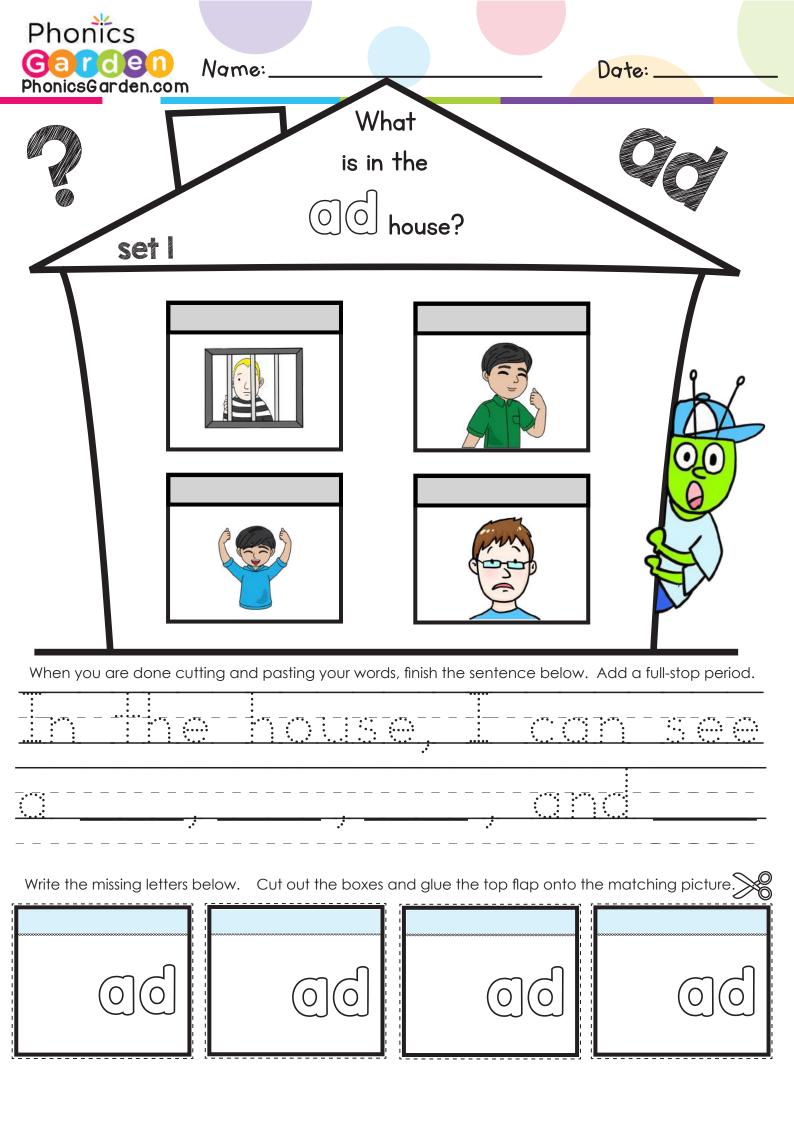

| Phonics           |
|-------------------|
| Garden            |
| PhonicsGarden.com |

| Name: |  |          |  |
|-------|--|----------|--|
| -     |  | <u> </u> |  |

Date:

Hint: Use a paperclip as your spinner.

Spin and Spell Spin the spinner. Spell and write the ad word.

|                    | dad       | bad       | glad | pad      | mad         | lad |
|--------------------|-----------|-----------|------|----------|-------------|-----|
|                    |           |           |      |          |             |     |
|                    |           |           |      |          |             |     |
| -                  |           |           |      |          |             |     |
|                    |           |           |      |          |             |     |
|                    |           |           |      |          |             |     |
|                    |           |           |      |          |             |     |
|                    |           |           |      |          |             |     |
|                    |           |           |      |          |             |     |
|                    |           |           |      |          |             |     |
|                    |           |           |      |          |             |     |
| _                  |           |           |      |          |             |     |
| Which <b>QQ</b> wo | rd did yo | u spin on | and  |          |             |     |
| write the most?    | Write it  | again he  | re!  | <b>-</b> | <del></del> |     |