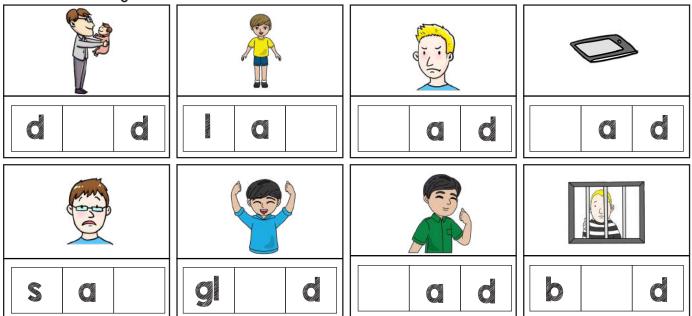

Read and Write! Write the missing letter in the circle.
Write the letters in the correct order to make the word that matches the picture

| 1 | Write the letters in | the correct order to make the word that matches the picture. |
|---|----------------------|--------------------------------------------------------------|
|   |                      |                                                              |
|   |                      |                                                              |
| 3 |                      |                                                              |
|   |                      |                                                              |
|   |                      |                                                              |
| 6 |                      |                                                              |
|   |                      |                                                              |
| 8 |                      |                                                              |

| Λ | ame: |  |  |
|---|------|--|--|
|   |      |  |  |

| Date: |  |
|-------|--|
|       |  |

Write the missing letter.

| ı |                |             |             |             |              |                |               |                 |         |
|---|----------------|-------------|-------------|-------------|--------------|----------------|---------------|-----------------|---------|
| _ | Write your owr | n sentences | s about the | picture abo | ove. Start v | with a capital | letter. End w | ith a full-stop | period. |
| _ |                |             |             |             |              |                |               |                 |         |
| _ |                |             |             |             |              |                |               |                 |         |
| _ |                |             |             |             |              |                |               |                 |         |
| _ |                |             |             |             | = = =        |                |               |                 |         |
| _ |                |             |             |             |              |                |               |                 |         |
| _ |                |             |             |             |              |                |               |                 |         |
|   |                |             |             |             |              |                |               |                 |         |
| _ |                |             |             |             |              |                |               |                 |         |
|   |                |             |             |             |              |                |               |                 |         |
| _ |                |             |             |             |              |                |               |                 |         |
| _ |                |             |             |             |              |                |               |                 |         |
| _ |                |             |             |             |              |                |               |                 |         |
| _ |                |             |             |             |              |                |               |                 |         |
| _ |                |             |             |             |              |                |               |                 |         |
| _ |                |             |             |             |              |                |               |                 |         |
| _ |                |             |             |             |              |                |               |                 |         |