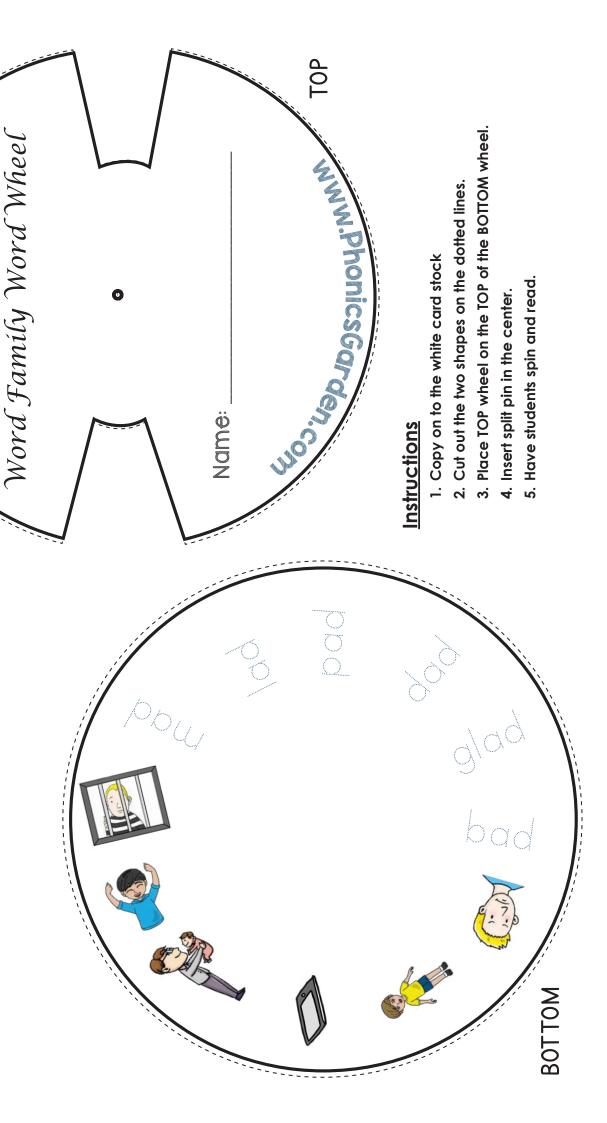

| Name: |  |  |
|-------|--|--|
|       |  |  |

Date: Page 1 of 3

After you have finished assembling your word wheel, practice writing each word as you spin the wheel. Spin, read, and write your new words!

Write each word on your word-wheel 2 times each.

| <del></del> |    | <del></del> |  |
|-------------|----|-------------|--|
|             |    |             |  |
|             |    |             |  |
|             |    |             |  |
|             |    |             |  |
|             |    |             |  |
| []          | [] |             |  |
|             |    |             |  |
|             |    |             |  |
|             |    |             |  |
|             |    |             |  |
|             |    |             |  |

## Word Whee

This Word Wheel will help your students practice reading. Moving the wheel will match the word with the picture clue.

Date:

Cut out the words and pictures. Paste them down where they belong matching each word and picture.