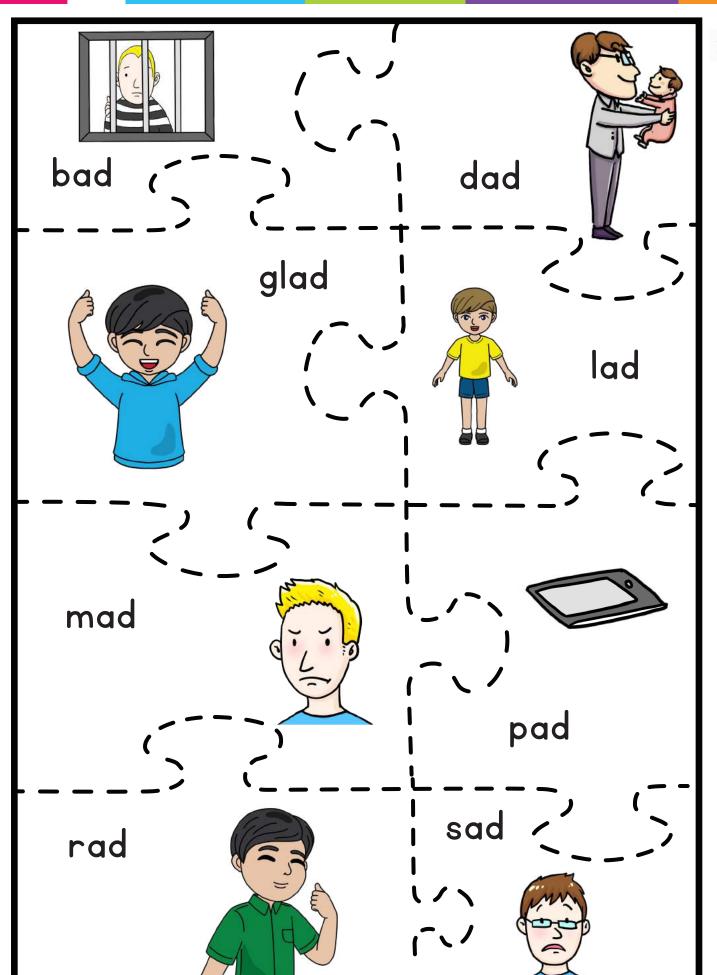

ain he  | re!  | <b>-</b> | <del></del> |     |



Name: \_\_\_\_\_ Date: \_\_\_\_





dad

ad

## player 2 Each player takes a turn to spin a picture and color the matching word. First player to color all words wins the game. player Set One

| dad  | pad | dad |
|------|-----|-----|
| glad | lad | pam |
| Р    | ٥   | 7   |

|       | glad | lad  | mad  | glad | mad  |
|-------|------|------|------|------|------|
|       | glad | pad  | qaq  | lad  | pad  |
| 1 7 7 | X    | lad  | mad  | pad  | lad  |
|       |      |      |      |      |      |
|       |      | glad | bad  | lad  | bad  |
|       | mad  | bad  | glad | dad  | glad |
|       | lad  | paq  | lad  | baq  | pad  |
|       | paq  | glad | bad  | glad | paq  |

## www.PhonicsGarden.com



## www.PhonicsGarden.com





Date:



 $\gg$ 









| Phonics           |
|-------------------|
| Garden            |
| PhonicsGarden.com |

| Name: |  | Date:    |  |
|-------|--|----------|--|
| •     |  | <b>–</b> |  |

| monicse ai aen.com                             |          |                                     |
|------------------------------------------------|----------|-------------------------------------|
| Add the missing letters.<br>Write the words on |          | <b>word family</b><br>Word Spelling |
| the lines below.                               | ad       | word Spelling                       |
| ad                                             |          | ad                                  |
|                                                |          |                                     |
| ad