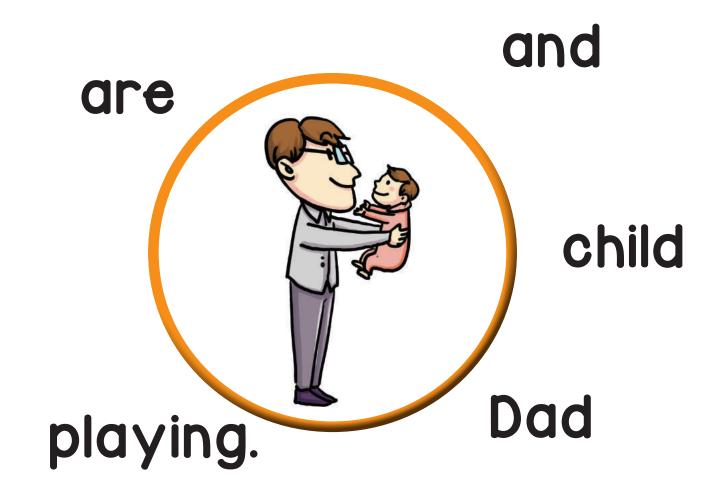

|                                  |  |
|                  |                                  |  |
|                  |                                  |  |
|                  |                                  |  |
|                  |                                  |  |
| Write a sentence | e of your own about the picture. |  |
|                  |                                  |  |
|                  |                                  |  |
|                  |                                  |  |
|                  |                                  |  |



Sort the words to make a great sentence on the lines below.



Write a sentence of your own about the picture.



| Name: |  |
|-------|--|
|       |  |

Sort the words to make a great sentence on the lines below.



| www.fnonicsodrden.com          |                    |
|--------------------------------|--------------------|
|                                |                    |
|                                |                    |
|                                |                    |
| Write a sentence of your own o | about the picture. |
|                                |                    |
|                                |                    |
|                                |                    |



| Date: |  |
|-------|--|
|       |  |

## I Say, Spell, Cut and Paste

OO Word Spelling

Say, Trace, Cut & Paste, and Spell each picture word correctly.



| Trace on the inside of the letters. Then cut them out and glue them down to spell the pictures above. |   |            |