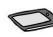

| Name: |  |
|-------|--|
|       |  |

| Date:  |  |
|--------|--|
| D4 10. |  |

| The pad is grey.   |
|--------------------|
| He has a sad face. |
| <br>               |

Cut out the words and paste them in the boxes above to make a sentence. Then, write your sentence on the line.

| pad | gre  | У | The | is | • |
|-----|------|---|-----|----|---|
| sad | face | a | has | Не | • |

| Name:_ |  |   |
|--------|--|---|
|        |  | _ |

| Date: |  |
|-------|--|
|       |  |

That is a bad man.