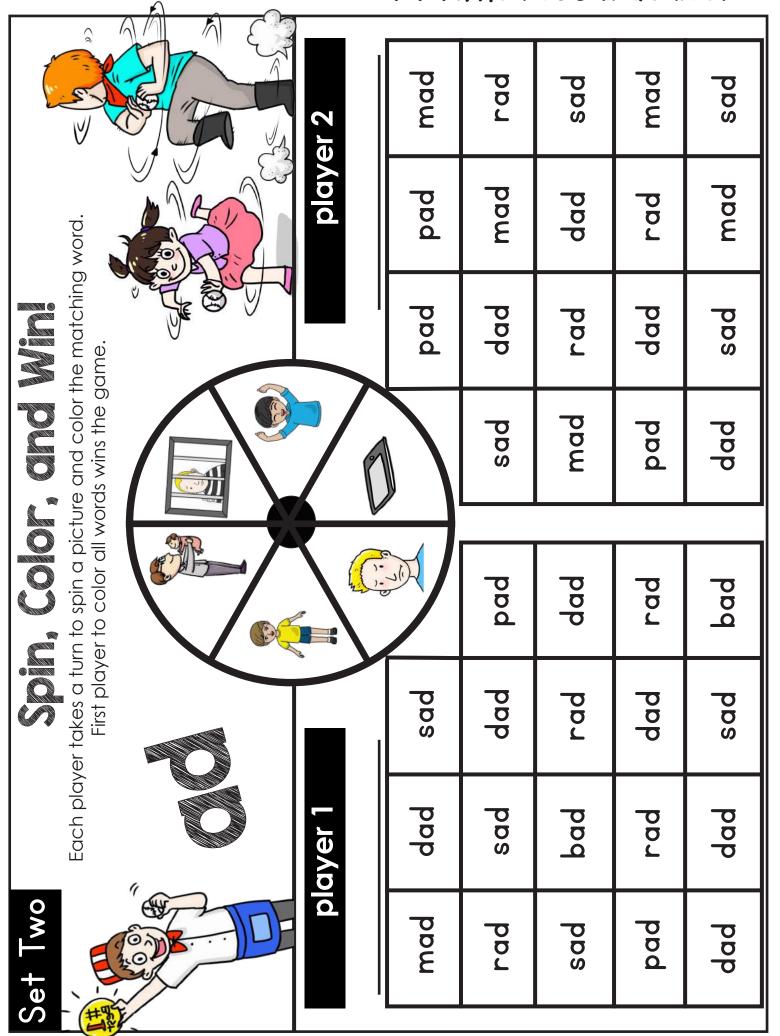

## player 2 Each player takes a turn to spin a picture and color the matching word. First player to color all words wins the game. player Set One

| dad  | pad | dad |
|------|-----|-----|
| glad | lad | pam |
| Р    | ٥   | 7   |

|       | glad | lad  | mad  | glad | mad  |
|-------|------|------|------|------|------|
|       | glad | pad  | qaq  | lad  | pad  |
| 1 7 7 | X    | lad  | mad  | pad  | lad  |
|       |      |      |      |      |      |
|       |      | glad | bad  | lad  | bad  |
|       | mad  | bad  | glad | dad  | glad |
|       | lad  | paq  | lad  | baq  | pad  |
|       | paq  | glad | bad  | glad | paq  |