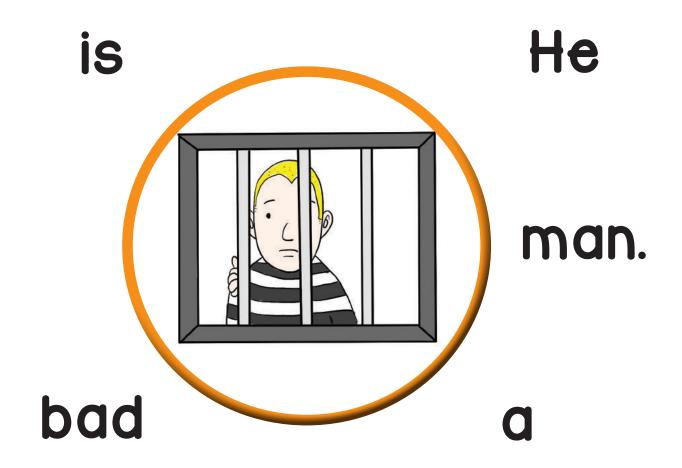

| He had a rad day. |
|-------------------|
|                   |
|                   |

Cut out the words and paste them in the boxes above to make a sentence. Then, write your sentence on the line.

| man | is  | bad | a   | That | • |
|-----|-----|-----|-----|------|---|
| Не  | rad | a   | day | had  | • |