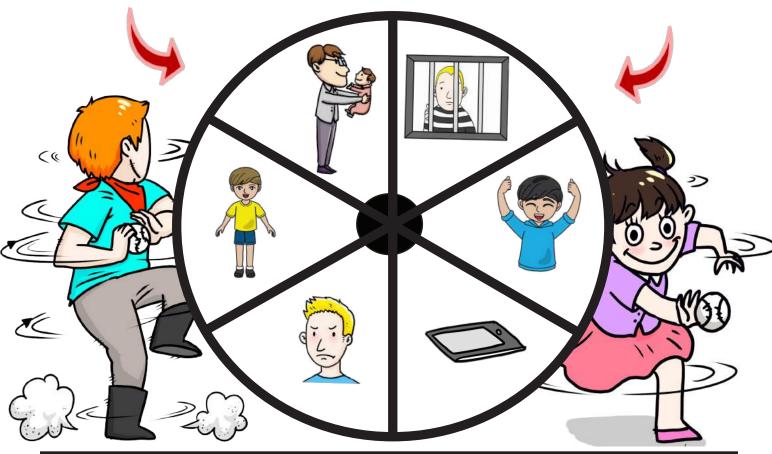

Spin and Spell Spin the spinner. Spell and write the ad word.

|                    | dad       | bad       | glad | pad      | mad         | lad |
|--------------------|-----------|-----------|------|----------|-------------|-----|
|                    |           |           |      |          |             |     |
|                    |           |           |      |          |             |     |
| -                  |           |           |      |          |             |     |
|                    |           |           |      |          |             |     |
|                    |           |           |      |          |             |     |
|                    |           |           |      |          |             |     |
|                    |           |           |      |          |             |     |
|                    |           |           |      |          |             |     |
|                    |           |           |      |          |             |     |
|                    |           |           |      |          |             |     |
| _                  |           |           |      |          |             |     |
| Which <b>QQ</b> wo | rd did yo | u spin on | and  |          |             |     |
| write the most?    | Write it  | again he  | re!  | <b>-</b> | <del></del> |     |

Name: \_\_\_\_\_ Date: \_\_\_\_

dad

ad