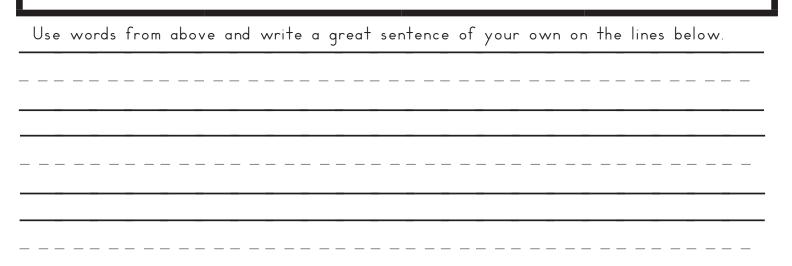

| pad | gre  | У | The | is | • |
|-----|------|---|-----|----|---|
| sad | face | a | has | Не | • |

| Name:_ |  |   |
|--------|--|---|
|        |  | _ |

| Date: |  |
|-------|--|
|       |  |

That is a bad man.

| He had a rad day. |
|-------------------|
|                   |
|                   |

Cut out the words and paste them in the boxes above to make a sentence. Then, write your sentence on the line.

| man | is  | bad | a   | That | • |
|-----|-----|-----|-----|------|---|
| Не  | rad | a   | day | had  | • |