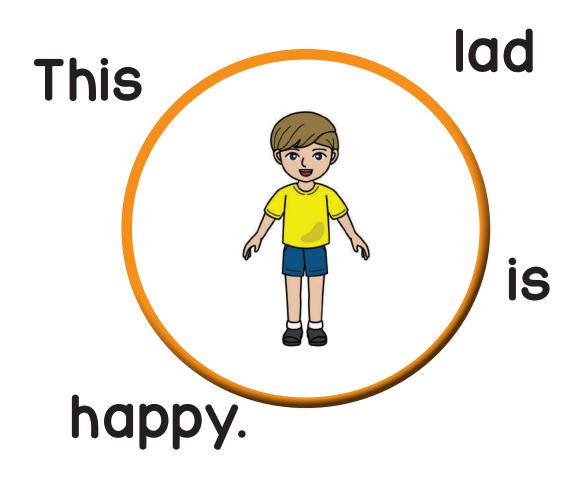

| Date: |  |
|-------|--|
|       |  |

He is glad to see you.

| That lad is my friend. |
|------------------------|
|                        |

Cut out the words and paste them in the boxes above to make a sentence. Then, write your sentence on the line.

| you | to | Не | is | see  | glad   | • |
|-----|----|----|----|------|--------|---|
| lad |    | is | my | That | friend | • |

| Name: |  |
|-------|--|
|       |  |

| Date: |  |
|-------|--|
|       |  |