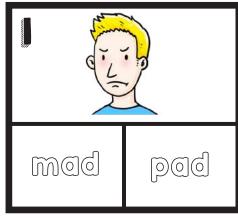

Spin and Spell Spin the spinner. Spell and write the ad word.

|                    | dad       | bad       | glad | pad      | mad         | lad |
|--------------------|-----------|-----------|------|----------|-------------|-----|
|                    |           |           |      |          |             |     |
|                    |           |           |      |          |             |     |
| -                  |           |           |      |          |             |     |
|                    |           |           |      |          |             |     |
|                    |           |           |      |          |             |     |
|                    |           |           |      |          |             |     |
|                    |           |           |      |          |             |     |
|                    |           |           |      |          |             |     |
|                    |           |           |      |          |             |     |
|                    |           |           |      |          |             |     |
| _                  |           |           |      |          |             |     |
| Which <b>QQ</b> wo | rd did yo | u spin on | and  |          |             |     |
| write the most?    | Write it  | again he  | re!  | <b>-</b> | <del></del> |     |