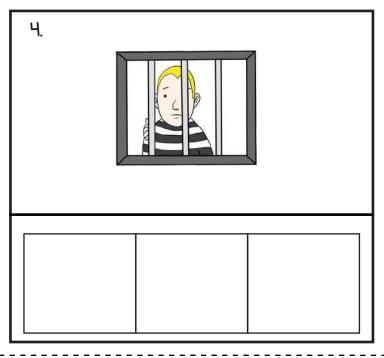

te:

Draw a line to match the letters.

Write the words two times each.



l. b e d n a g

\_\_\_\_\_



\_\_\_\_\_



3. n a d gl u p

\_\_\_\_\_



4. I o d
t a s

\_\_\_\_\_



5. d a m

\_\_\_\_\_



6. r a k a d

\_\_\_\_\_



7. fr e d s a n

\_\_\_\_\_



8. d a s

| Phonics           |   |
|-------------------|---|
| Garden            |   |
| PhonicsGarden.cor | n |

Date:

SEE - SAY - CUT - PASTE - READ

ad set l

Cut out the letters. Glue them under the pictures to spell the words correctly.



| Phonics           |   |
|-------------------|---|
| Garden            |   |
| PhonicsGarden.cor | n |

| Name: |  |  |
|-------|--|--|
|       |  |  |

Date:

SEE - SAY - CUT - PASTE - READ

ad set 2

Cut out the letters. Glue them under the pictures to spell the words correctly.









|  | \$ |  |
|--|----|--|



| Name: |  |   |  |
|-------|--|---|--|
|       |  | , |  |

| Trace                      | write                    | color  |
|----------------------------|--------------------------|--------|
|                            |                          | 9100   |
| Trace                      | write                    | color  |
|                            |                          |        |
| Trace                      | write                    | color  |
|                            |                          | 000    |
| Trace                      | Write                    | color  |
|                            |                          | pod    |
| Write a sentence of your o | wn using some words from | above. |
|                            |