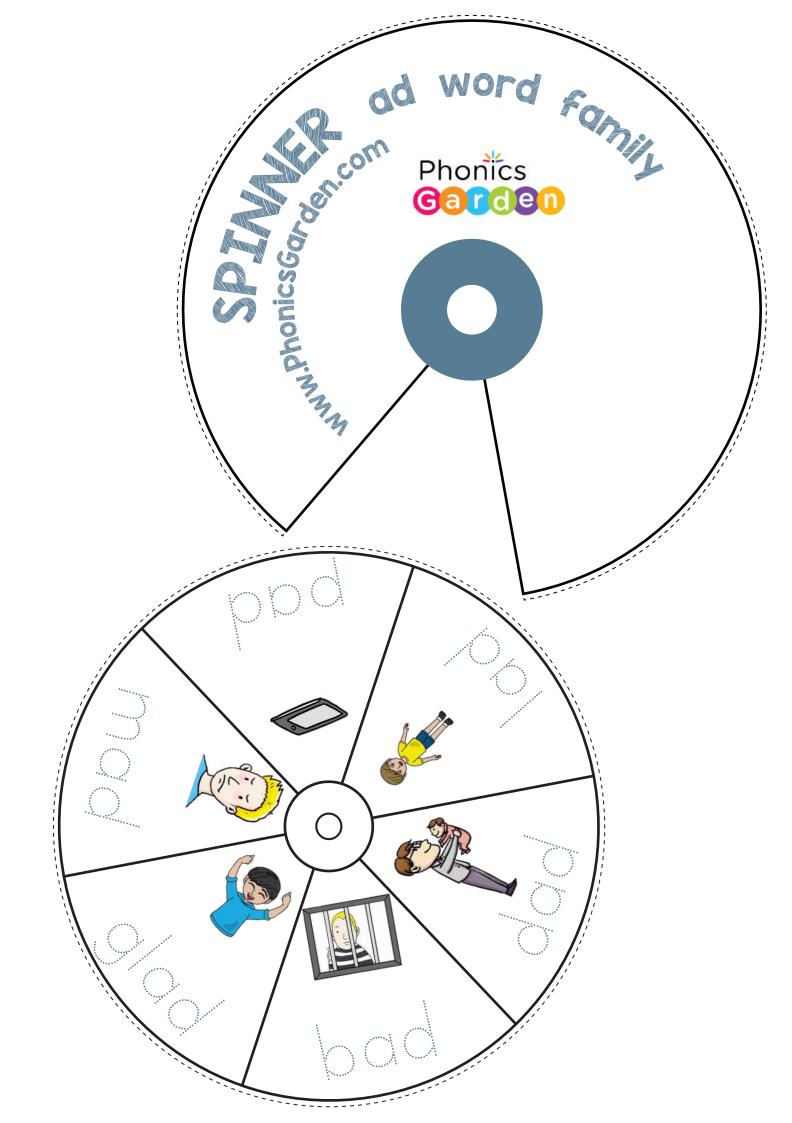

| Name: |  |  |
|-------|--|--|
|       |  |  |

Date: Page 1 of 3

After you have finished assembling your word wheel, practice writing each word as you spin the wheel. Spin, read, and write your new words!

Write each word on your word-wheel 2 times each.

| <del></del> |    | <del></del> |  |
|-------------|----|-------------|--|
|             |    |             |  |
|             |    |             |  |
|             |    |             |  |
|             |    |             |  |
|             |    |             |  |
| []          | [] |             |  |
|             |    |             |  |
|             |    |             |  |
|             |    |             |  |
|             |    |             |  |
|             |    |             |  |

## Word Whee

This Word Wheel will help your students practice reading. Moving the wheel will match the word with the picture clue.

Date:

Cut out the words and pictures. Paste them down where they belong matching each word and picture.