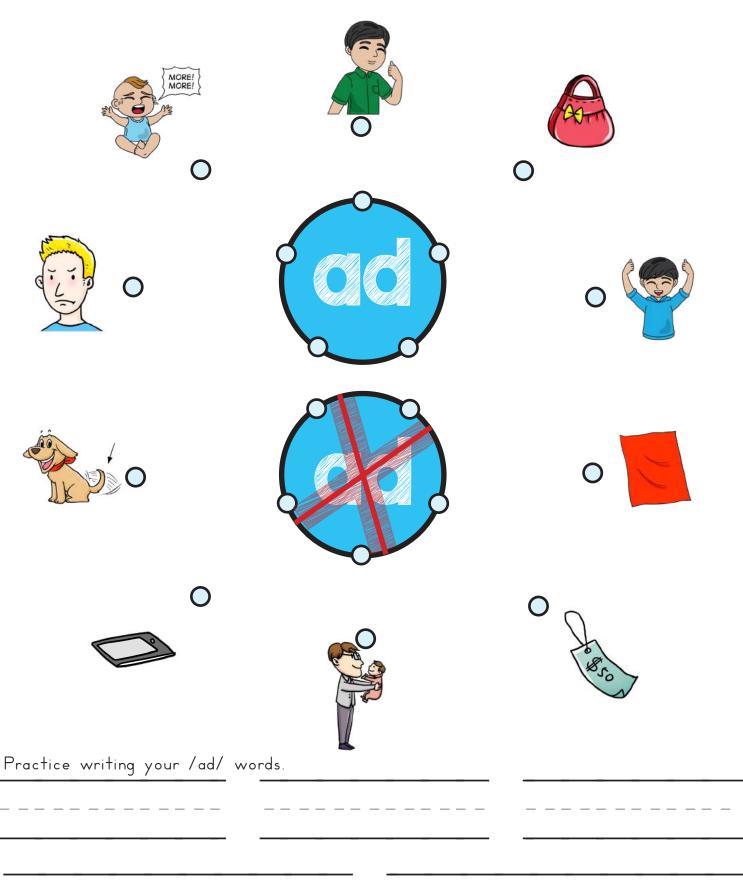

### See, Say, and Spell - Word Family - QQ

Write in the missing letters for the word family words below. How many word family /ad/ words did you find?

| Write the correct letter blend to complete the words below. |              |    |  |
|-------------------------------------------------------------|--------------|----|--|
|                                                             |              |    |  |
| ad                                                          | ag           | ad |  |
|                                                             |              |    |  |
| ad                                                          | ag           | ad |  |
| 50                                                          |              |    |  |
| ag                                                          | ad           | ag |  |
|                                                             | MODE!   NOR! |    |  |
| ad                                                          | ag           | ag |  |
| ad                                                          | ag           | ad |  |