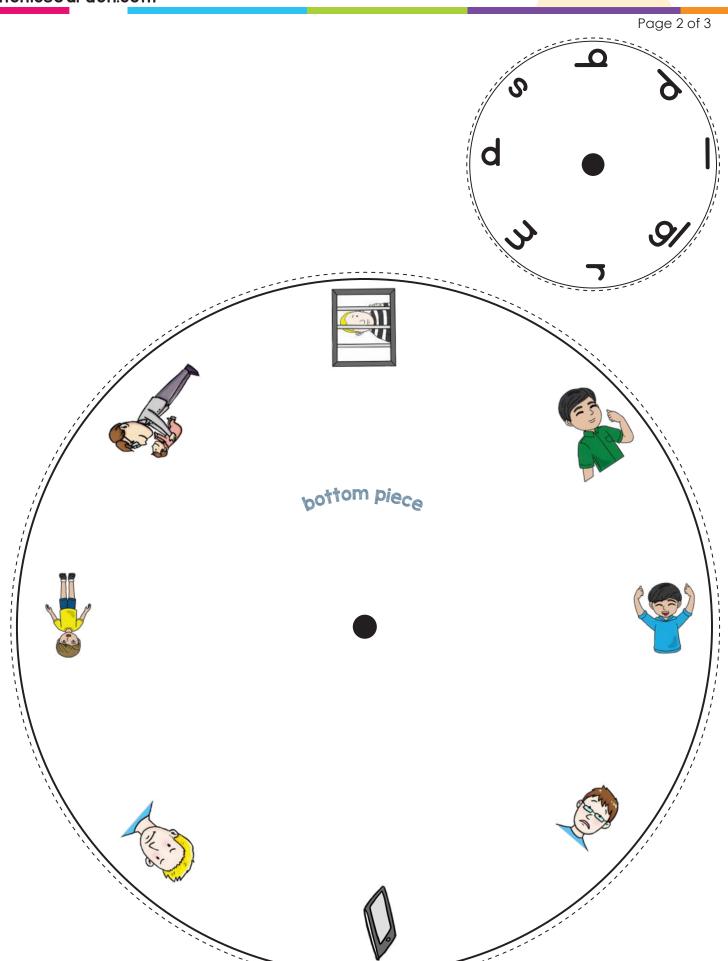

| Name: |  |  |
|-------|--|--|
|       |  |  |

Date: Page 1 of 3

After you have finished assembling your word wheel, practice writing each word as you spin the wheel. Spin, read, and write your new words!

Write each word on your word-wheel 2 times each.

| <del></del> |    | <del></del> |  |
|-------------|----|-------------|--|
|             |    |             |  |
|             |    |             |  |
|             |    |             |  |
|             |    |             |  |
|             |    |             |  |
| []          | [] |             |  |
|             |    |             |  |
|             |    |             |  |
|             |    |             |  |
|             |    |             |  |
|             |    |             |  |

## Word Whee

This Word Wheel will help your students practice reading. Moving the wheel will match the word with the picture clue.

Date:

Cut out the words and pictures. Paste them down where they belong matching each word and picture.