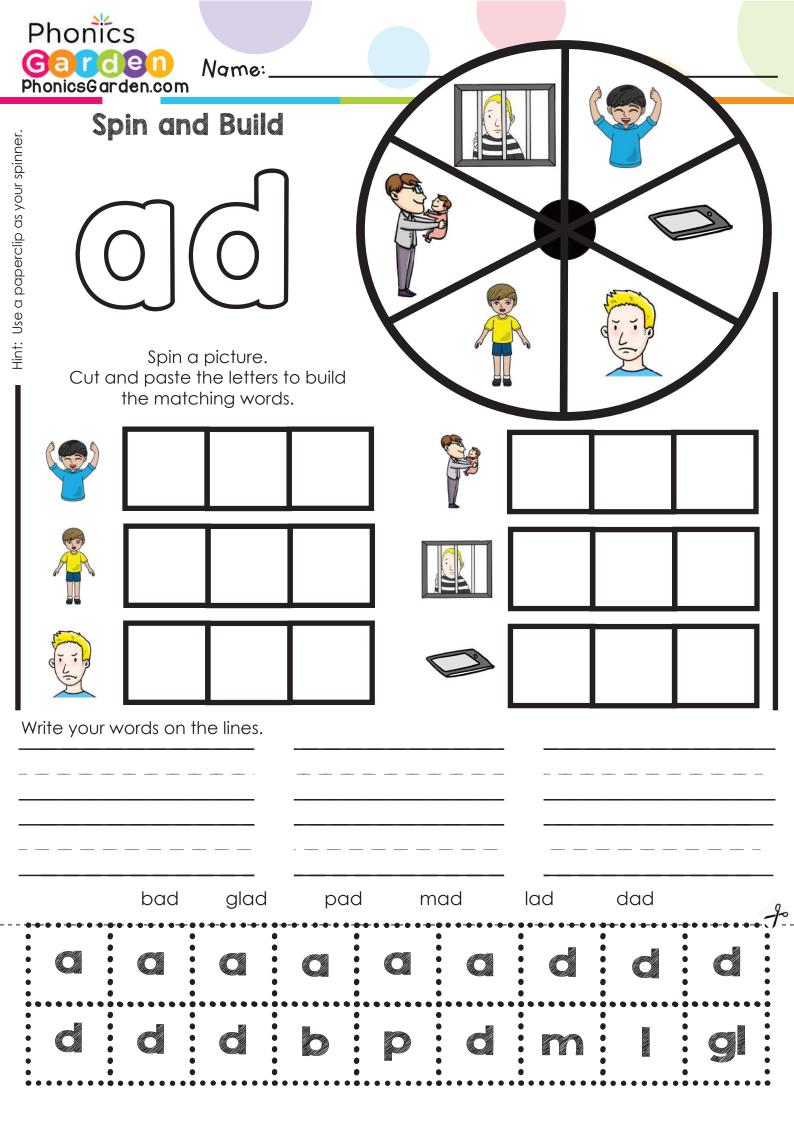

## player 2 Each player takes a turn to spin a picture and color the matching word. First player to color all words wins the game. player Set One

| dad  | pad | dad |
|------|-----|-----|
| glad | lad | pam |
| Р    | ٥   | 7   |

|       | glad | lad  | mad  | glad | mad  |
|-------|------|------|------|------|------|
|       | glad | pad  | qaq  | lad  | pad  |
| 1 7 7 | X    | lad  | mad  | pad  | lad  |
|       |      |      |      |      |      |
|       |      | glad | bad  | lad  | bad  |
|       | mad  | bad  | glad | dad  | glad |
|       | lad  | paq  | lad  | baq  | pad  |
|       | paq  | glad | bad  | glad | paq  |