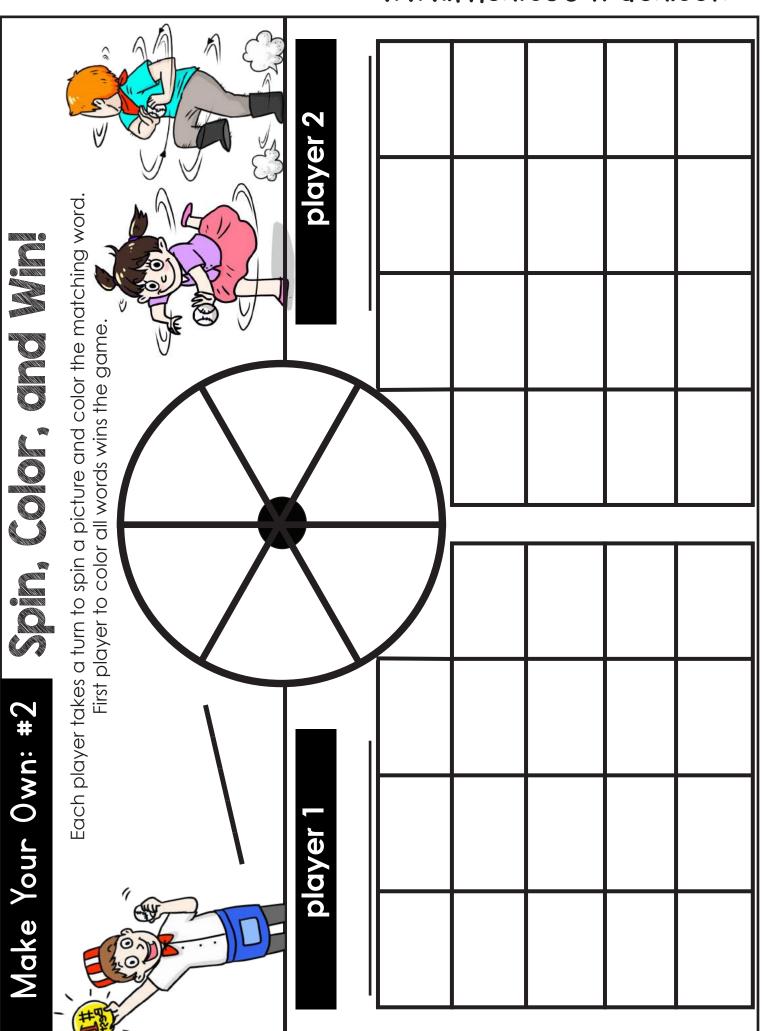

## player 2 Each player takes a turn to spin a picture and color the matching word. First player to color all words wins the game. player Set One

| dad  | pad | dad |
|------|-----|-----|
| glad | lad | pam |
| Р    | ٥   | 7   |