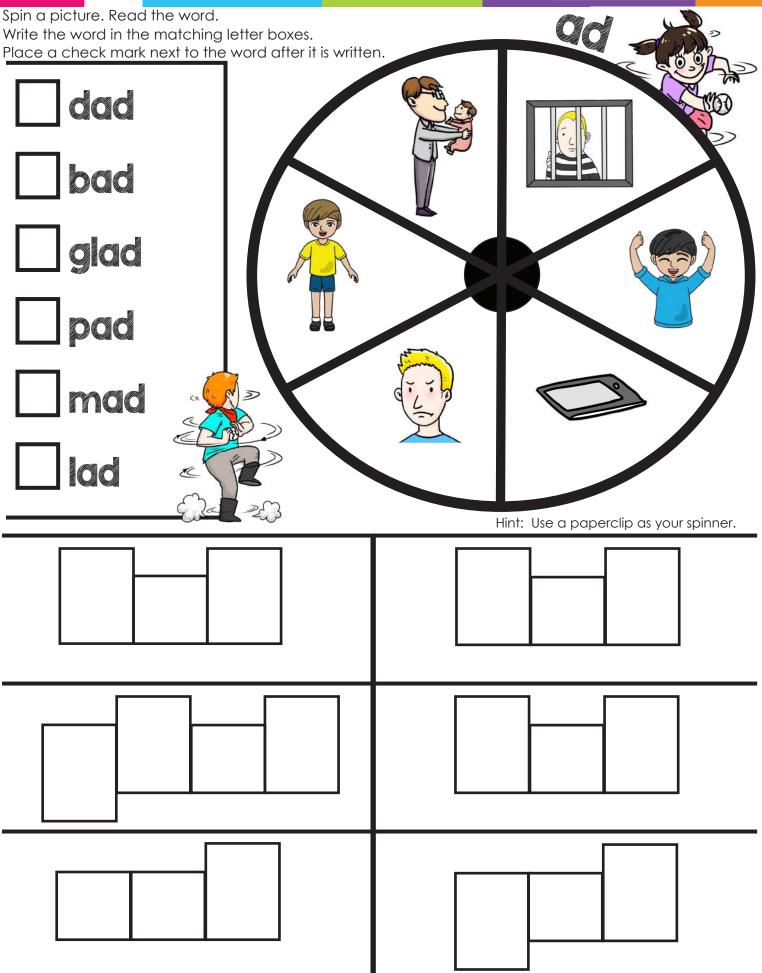

| monicse ai aen.com                             |          |                                     |
|------------------------------------------------|----------|-------------------------------------|
| Add the missing letters.<br>Write the words on |          | <b>word family</b><br>Word Spelling |
| the lines below.                               | ad       | word Spelling                       |
| ad                                             |          | ad                                  |
|                                                |          |                                     |
| ad                                             |          | ad                                  |
|                                                |          |                                     |
| ad                                             |          | ad                                  |
|                                                | <u> </u> |                                     |
|                                                | 5        |                                     |
| 2                                              | 6        |                                     |
| 3                                              | 7        |                                     |
| Ч                                              | 8        |                                     |
| Choose one or two words fr                     |          |                                     |
|                                                |          |                                     |
|                                                |          |                                     |
|                                                |          |                                     |