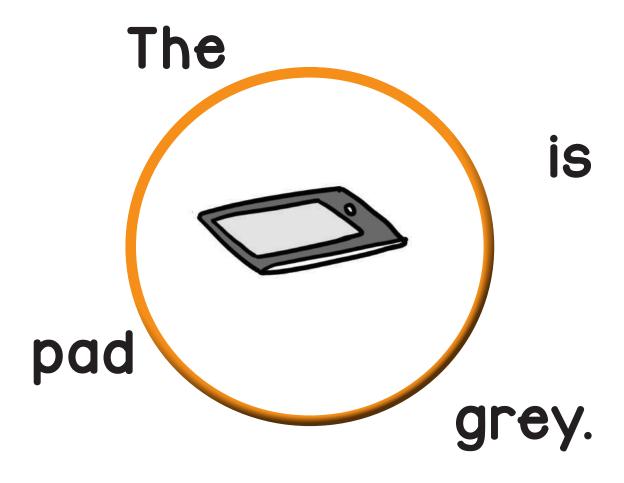

| Name: |  |
|-------|--|
|       |  |

| Date:  |  |
|--------|--|
| D4 10. |  |

| The pad is grey.   |
|--------------------|
| He has a sad face. |
| <br>               |

Cut out the words and paste them in the boxes above to make a sentence. Then, write your sentence on the line.

| pad | gre  | У | The | is | • |
|-----|------|---|-----|----|---|
| sad | face | a | has | Не | • |

| Name:_ |  |   |
|--------|--|---|
|        |  | _ |

| Date: |  |
|-------|--|
|       |  |

That is a bad man.