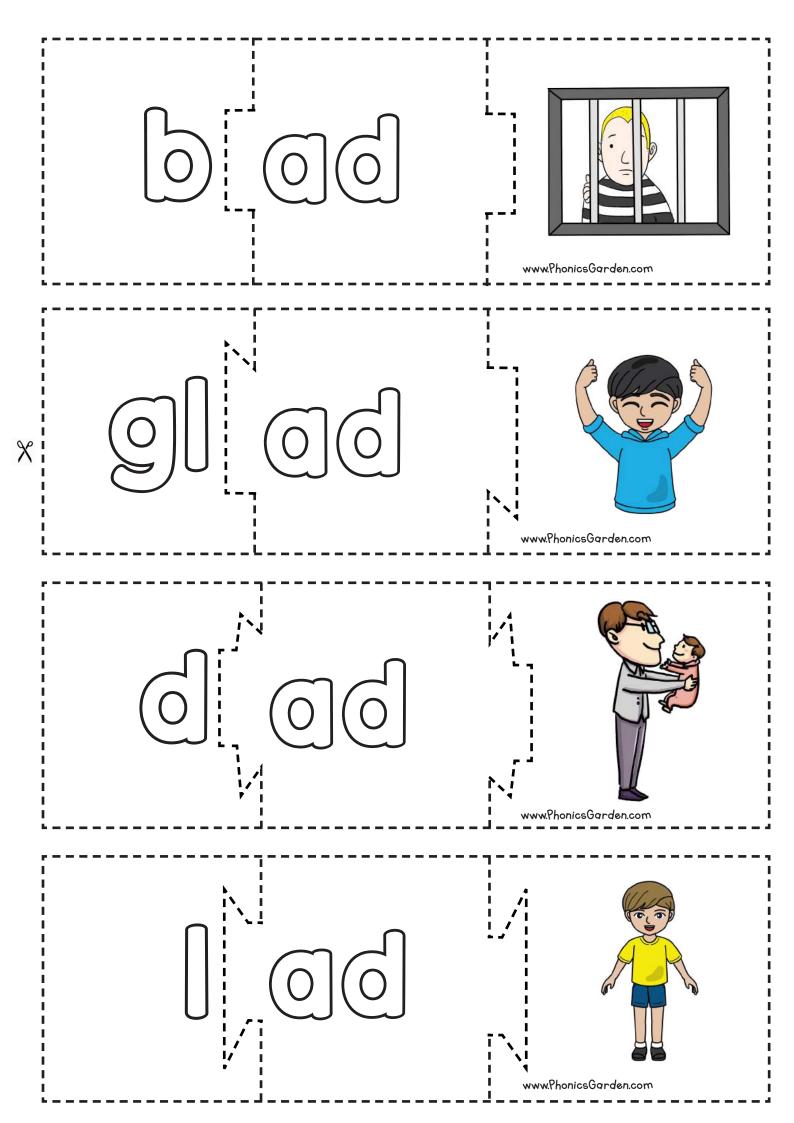

e!  | <b>-</b> | <del></del> |     |



Name: \_\_\_\_\_ Date: \_\_\_\_





dad

ad

## player 2 Each player takes a turn to spin a picture and color the matching word. First player to color all words wins the game. player Set One

| dad  | pad | dad |
|------|-----|-----|
| glad | lad | pam |
| Р    | ٥   | 7   |

|       | glad | lad  | mad  | glad | mad  |
|-------|------|------|------|------|------|
|       | glad | pad  | qaq  | lad  | pad  |
| 1 7 7 | X    | lad  | mad  | pad  | lad  |
|       |      |      |      |      |      |
|       |      | glad | bad  | lad  | bad  |
|       | mad  | bad  | glad | dad  | glad |
|       | lad  | paq  | lad  | baq  | pad  |
|       | paq  | glad | bad  | glad | paq  |

## www.PhonicsGarden.com



## www.PhonicsGarden.com





Date:



 $\gg$ 









| Phonics           |
|-------------------|
| Garden            |
| PhonicsGarden.com |

| Name: |  | Date:    |  |
|-------|--|----------|--|
| •     |  | <b>–</b> |  |

| monicse ai aen.com                             |          |                                     |
|------------------------------------------------|----------|-------------------------------------|
| Add the missing letters.<br>Write the words on |          | <b>word family</b><br>Word Spelling |
| the lines below.                               | ad       | word Spelling                       |
| ad                                             |          | ad                                  |
|                                                |          |                                     |
| ad