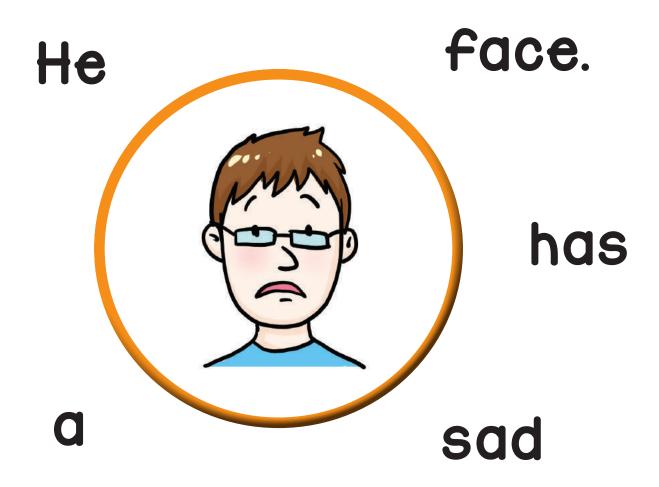

| Name: |  |
|-------|--|
|       |  |

| Date:  |  |
|--------|--|
| D4 10. |  |

| The pad is grey.   |
|--------------------|
| He has a sad face. |
| <br>               |

Cut out the words and paste them in the boxes above to make a sentence. Then, write your sentence on the line.

| pad | gre  | У | The | is | • |
|-----|------|---|-----|----|---|
| sad | face | a | has | Не | • |

| Name:_ |  |   |
|--------|--|---|
|        |  | _ |

| Date: |  |
|-------|--|
|       |  |

That is a bad man.