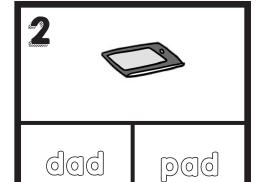

rag |                                                |
| 1 1 1 1 1 1 1 1 1 1 1 1 1 1 1 1 1 1 1 1 |     |      |      |     | 1<br>1<br>1<br>1<br>1<br>1<br>1<br>1<br>1<br>1 |
| <br>                                    | mad | dad  | tag  | wag | <del>1</del><br>                               |
|                                         |     |      | 6850 |     | <br>                                           |



| Vame: |  | Date: |  |
|-------|--|-------|--|
|       |  |       |  |

Connect the /ad/ word family words with the ad.

Connect the words that are NOT part of the /ad/ word family with the X.







| Phonics           |
|-------------------|
| Garden            |
| PhonicsGarden.com |

Date:







Date:

Color the word box that goes with the picture.

Write the words below.

















|  | <br> | <br> |
|--|------|------|



| 800 | glad |
|-----|------|

|  | <br> |  |
|--|------|--|



| Date:  |       |  |
|--------|-------|--|
| D 4 10 | Set 1 |  |

Write the letters in the correct order to make the word that matches the picture

|   | - The confect order to make the word mar materies the pictore. |
|---|----------------------------------------------------------------|
|   |                                                                |
|   |                                                                |
| 3 | S d a                                                          |
|   |                                                                |
|   | pda a                                                          |
| 6 | dam