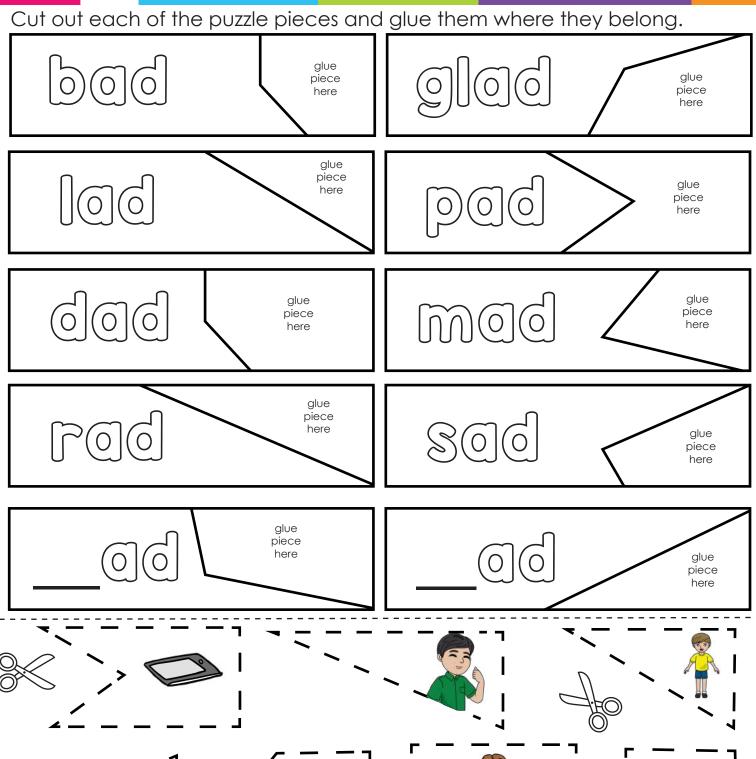

| <del></del> |
|-------------|
|             |
|             |
|             |
|             |
| $\neg$      |
|             |
|             |
|             |

Directions: Circle the words that belong with the /ad/ word family.

CIRCLE

ITI

bad

bag

glad

rag

mad

tag

glad

wag

rad

nag

lad

sad

dad

snag

flag

bad

pad

Name:\_\_\_\_\_

Date:

Directions: Draw a line to connect the picture with the word it matches.