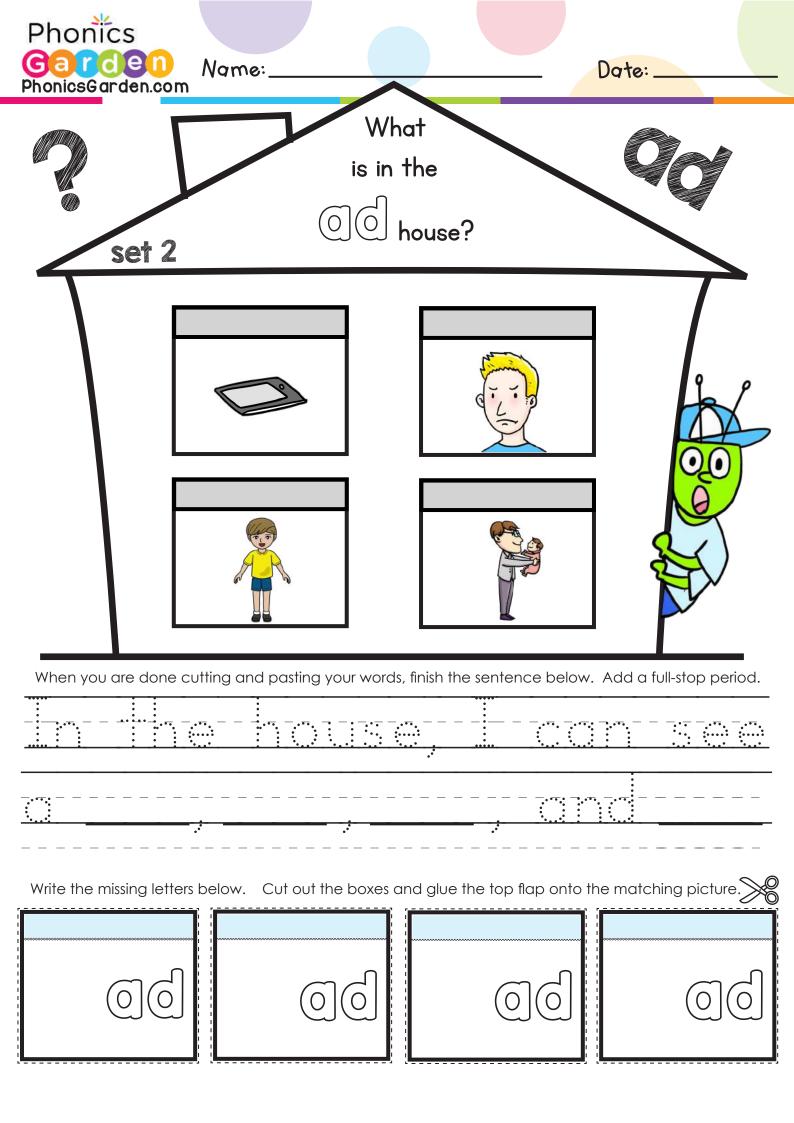

| Phonics           |
|-------------------|
| Garden            |
| PhonicsGarden.com |

| Name: |  |          |  |
|-------|--|----------|--|
| -     |  | <u> </u> |  |

Date:

Hint: Use a paperclip as your spinner.

Spin and Spell Spin the spinner. Spell and write the ad word.

|                    | dad       | bad       | glad | pad      | mad         | lad |
|--------------------|-----------|-----------|------|----------|-------------|-----|
|                    |           |           |      |          |             |     |
|                    |           |           |      |          |             |     |
| -                  |           |           |      |          |             |     |
|                    |           |           |      |          |             |     |
|                    |           |           |      |          |             |     |
|                    |           |           |      |          |             |     |
|                    |           |           |      |          |             |     |
|                    |           |           |      |          |             |     |
|                    |           |           |      |          |             |     |
|                    |           |           |      |          |             |     |
| _                  |           |           |      |          |             |     |
| Which <b>QQ</b> wo | rd did yo | u spin on | and  |          |             |     |
| write the most?    | Write it  | again he  | re!  | <b>-</b> | <del></del> |     |