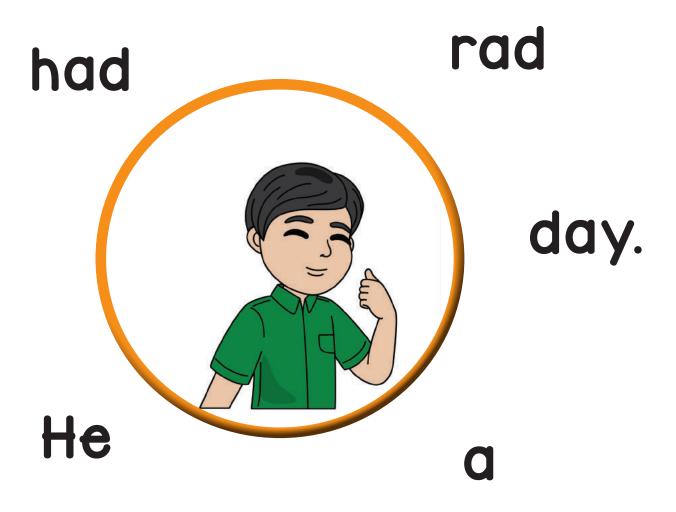

| Date: |  |
|-------|--|
|       |  |

He is glad to see you.

| That lad is my friend. |
|------------------------|
|                        |

Cut out the words and paste them in the boxes above to make a sentence. Then, write your sentence on the line.

| you | to | Не | is | see  | glad   | • |
|-----|----|----|----|------|--------|---|
| lad |    | is | my | That | friend | • |

| Name: |  |
|-------|--|
|       |  |

| Date: |  |
|-------|--|
|       |  |