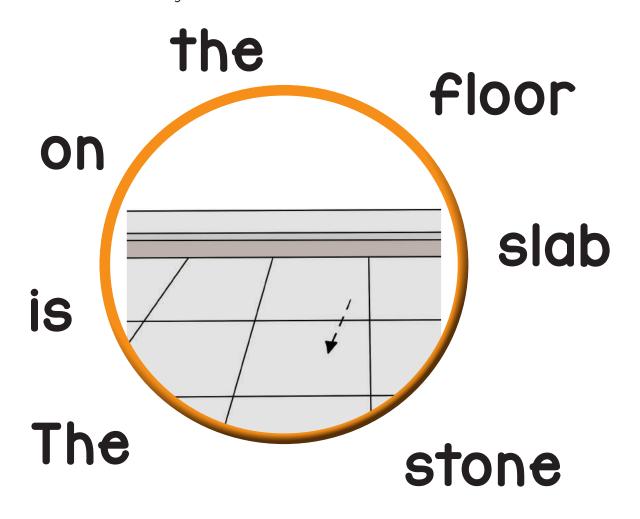

Fill in the missing letters to spell each word correctly.

| I.                        | 2.                      | 3.        |
|---------------------------|-------------------------|-----------|
| Ч.                        | 5.                      | 6.        |
| 7.                        | 8.                      | q.        |
| stone The                 | floor. slab th          | ne is on  |
| Sort the words above to r | nake a complete sentenc | ce below. |

|          | 310110    |          | 11001.    |             |          |     |      |
|----------|-----------|----------|-----------|-------------|----------|-----|------|
| Sort the | words abo | ve to ma | ke a comp | olete sente | ence bel | ow. |      |
|          |           |          |           |             |          |     | <br> |
|          |           |          |           |             |          |     |      |
|          |           |          |           |             |          |     |      |
|          |           |          |           |             |          |     |      |
|          |           |          |           |             |          |     |      |
|          |           |          |           |             |          |     |      |
|          |           |          |           |             |          |     |      |
|          |           |          |           |             |          |     | <br> |
|          |           |          |           |             |          |     |      |