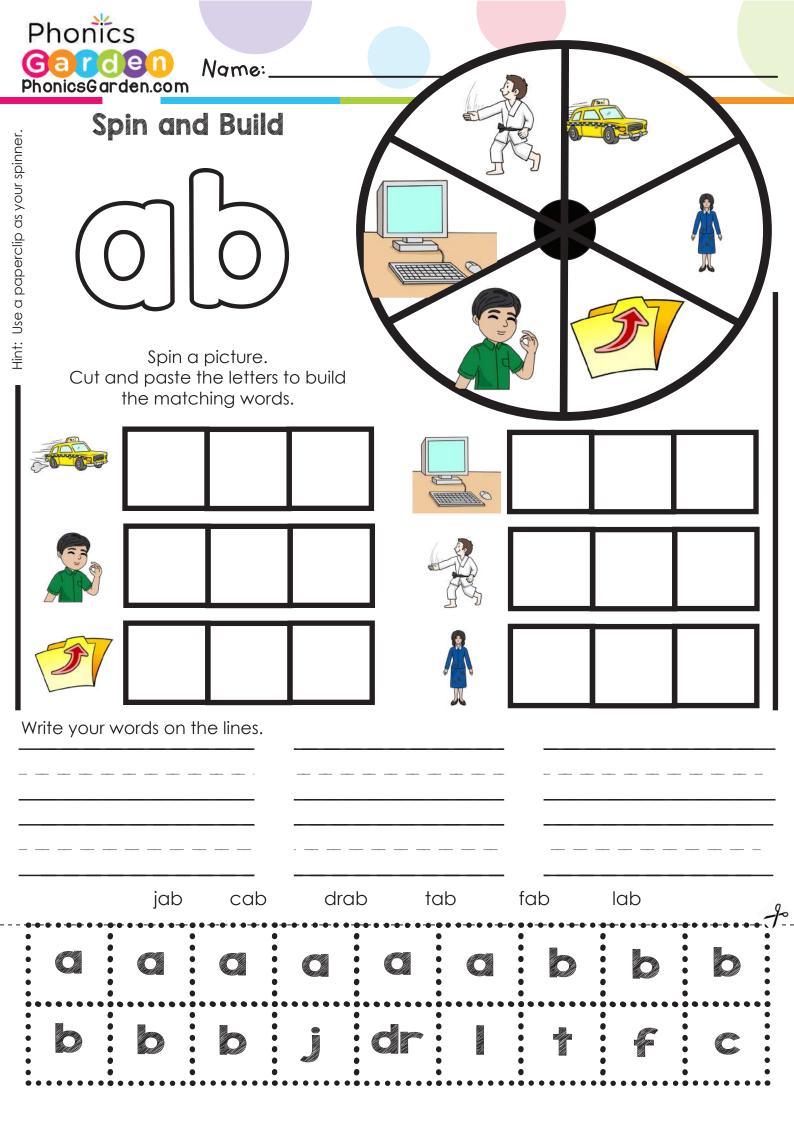

| mornioco di doni.oom                |                       |                     |
|-------------------------------------|-----------------------|---------------------|
| Add the missing letters.            |                       | word family         |
| Write the words on the lines below. |                       | Word Spelling       |
| The lines below.                    | ab                    |                     |
| ab                                  |                       | ab                  |
|                                     |                       |                     |
| ab                                  |                       | ab                  |
|                                     |                       |                     |
| <u> </u>                            |                       | <u> </u>            |
| <b>:</b> :                          | <u> </u>              |                     |
|                                     | 5                     |                     |
| 2                                   | 6                     |                     |
| 3                                   | 7                     |                     |
| Ч                                   | 8                     |                     |
| Choose one or two words from        | m above and make a gr | eat sentence below. |
|                                     |                       |                     |
|                                     |                       |                     |
|                                     |                       |                     |