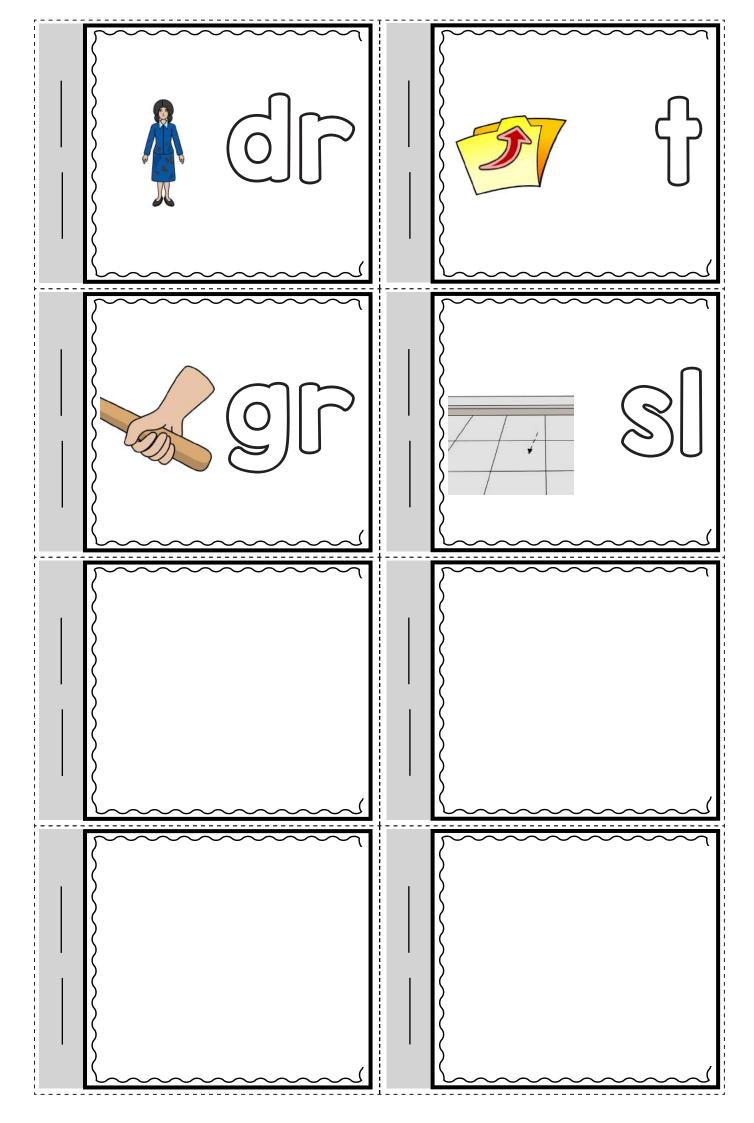

| Phonics           |
|-------------------|
| Garden            |
| PhonicsGarden.com |

| Name: |  | Date: |  |
|-------|--|-------|--|
|       |  |       |  |

| Add the missing letters.<br>Write the words on |                       | Word Family   |
|------------------------------------------------|-----------------------|---------------|
| the lines below.                               |                       | Word Spelling |
|                                                | l                     | / / /         |
| dr                                             | <b>†</b>              | s             |
|                                                |                       |               |
|                                                |                       |               |
| gr                                             |                       | C             |
|                                                |                       |               |
| j — —                                          |                       | +             |
|                                                | f                     |               |
|                                                | 5                     |               |
| 2                                              | 6                     |               |
| 3                                              | 7                     |               |
| Ч                                              |                       |               |
| Choose one or two words fr                     | om above and make a g |               |
|                                                | <del>-</del>          |               |
|                                                |                       |               |
|                                                |                       |               |