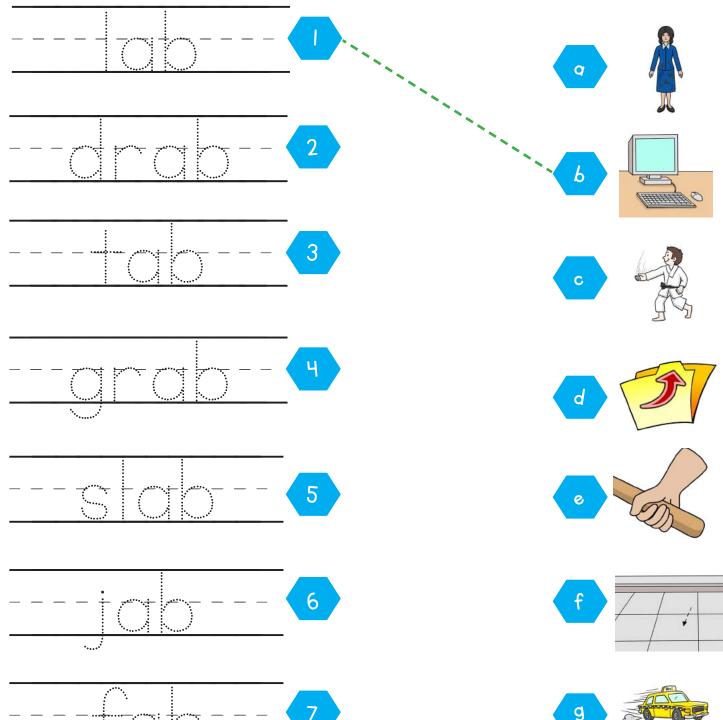

Spin and Spell Spin the spinner. Spell and write the ab word.

|       |                   | lab        | jab       | cab   | drab             | tab | fab |   |
|-------|-------------------|------------|-----------|-------|------------------|-----|-----|---|
|       |                   |            |           | ,     |                  |     |     |   |
|       |                   |            |           |       |                  |     |     |   |
| _     |                   |            |           |       |                  |     |     |   |
|       |                   |            |           |       |                  |     |     |   |
| _     |                   |            |           |       | l                |     |     |   |
|       |                   |            |           |       | <b></b>          |     |     |   |
|       |                   |            |           |       |                  |     |     |   |
|       |                   |            |           |       |                  |     |     |   |
|       |                   |            |           |       |                  |     |     |   |
|       |                   |            |           |       |                  |     |     | ! |
| _     |                   |            |           | —     |                  |     |     |   |
|       |                   |            |           |       |                  |     |     |   |
| \\/hi | ch <b>ab</b> word | ا طنط برصا | , coin or | and   |                  |     |     |   |
|       |                   |            |           |       |                  |     |     |   |
| WIII  | e the most?       | Wille II C | agairi ne | भ्रहा | <del>~</del> ——— |     |     |   |

Vame: \_\_\_\_\_ Date: \_\_\_\_

| Spin a picture. Read the word.<br>Write the word in the matching letter boxes.<br>Place a check mark next to the word after it is writte |                                        |
|------------------------------------------------------------------------------------------------------------------------------------------|----------------------------------------|
| lab                                                                                                                                      |                                        |
| jab                                                                                                                                      |                                        |
| Cab                                                                                                                                      | Taxi                                   |
| drab                                                                                                                                     |                                        |
| Tob (Section 1)                                                                                                                          |                                        |
| Fab Que 200                                                                                                                              | Hint: Use a paperclip as your spinner. |
|                                                                                                                                          |                                        |
|                                                                                                                                          |                                        |
|                                                                                                                                          |                                        |