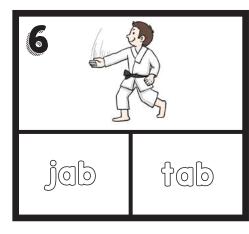

|
| Taxi Carlot |     |      |             | <br>                                                                           |
| tab         | lab | glad | lad         | 4<br>!<br>!<br>!                                                               |
|             |     |      |             | -<br> <br> -<br> - |



| Name: |  | Date: |  |
|-------|--|-------|--|
| •     |  |       |  |

Connect the /ab/ word family words with the ab.

Connect the words that are NOT part of the /ab/ word family with the X.







| Phonics           |
|-------------------|
| Garden            |
| PhonicsGarden.com |

Name:

Date:







Name:

Date:

Color the word box that goes with the picture.

Write the words below.

















| _ |      | <br>  |   |   |   |   |   | _ | _ |
|---|------|-------|---|---|---|---|---|---|---|
| _ | <br> | <br>_ | _ | _ | _ | _ | _ | _ | _ |
| 6 |      |       |   |   |   |   |   |   |   |





|   | <br> | <br> |  |
|---|------|------|--|
| 8 |      |      |  |



| Name | : |  |  |
|------|---|--|--|
|      |   |  |  |

| Date: |       |  |
|-------|-------|--|
|       | Sot 1 |  |

Write the letters in the correct order to make the word that matches the picture

| _ |        |
|---|--------|
|   |        |
|   |        |
| 3 | gr b a |
|   | a b sl |
|   | drba   |
| 6 |        |
|   |        |
| 8 |        |



| Date:     |       |  |
|-----------|-------|--|
| • • • • • | C + 2 |  |

Write the letters in the correct order to make the word that matches the picture.

| _ |