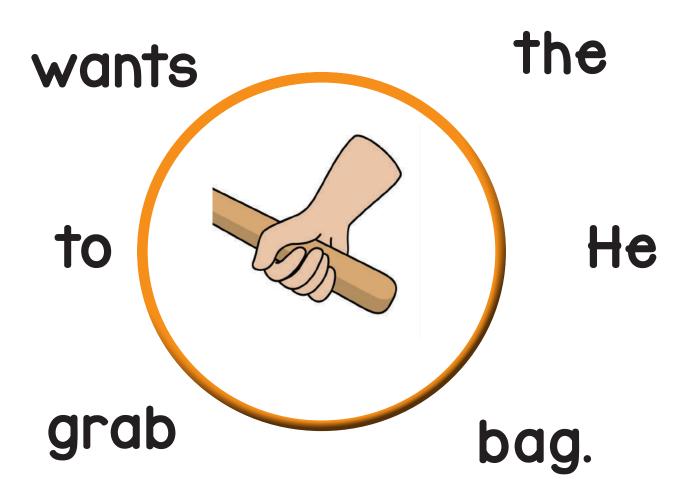

### SENTENCE BUILDING

Cut out the words and paste them in the boxes above to make a sentence.

Then, write your

sentence on the line.

She has a drab dress on.

| He wants to grab the bag. |
|---------------------------|
| <br>                      |
| <br>                      |

drab She on a

wants grab to He the

| Name:_ |  |   |
|--------|--|---|
|        |  | _ |

| Date: |  |
|-------|--|
|       |  |

|      | wants       | Не        | bag.      | to     | grab       | money  | the |     |
|------|-------------|-----------|-----------|--------|------------|--------|-----|-----|
| Sort | the words a | bove to 1 | make a cc | mplete | e sentence | below. |     |     |
|      |             |           |           |        |            |        |     | · _ |
|      |             |           |           |        |            |        |     |     |
|      |             |           |           |        |            |        |     |     |
|      |             |           |           |        |            |        |     |     |
|      |             |           |           |        |            |        |     |     |
|      |             |           |           |        |            |        |     | . — |
|      |             |           |           |        |            |        |     |     |