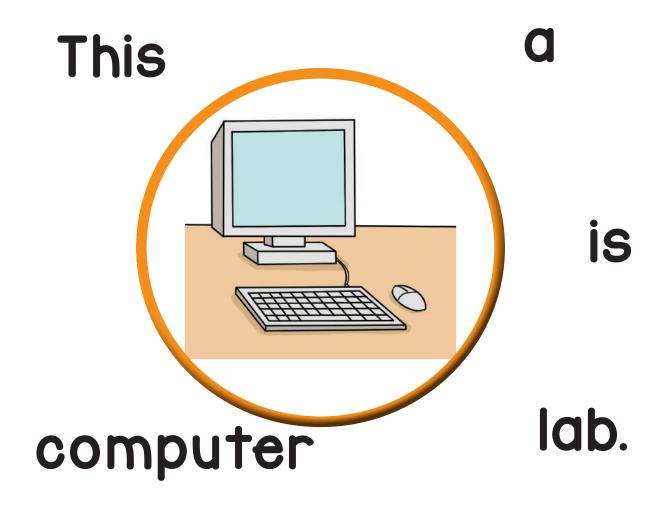

#### SENTENCE BUILDING

| This is a computer lab. |
|-------------------------|
|                         |
| <br>                    |
| <br>                    |
| The tab is yellow.      |
|                         |
| <br>                    |
| <br>                    |

Cut out the words and paste them in the boxes above to make a sentence. Then, write your sentence on the line.

| lab | This | a | is    | CC | mputer | • |
|-----|------|---|-------|----|--------|---|
| is  | tab  | У | ellow | /  | The    | • |