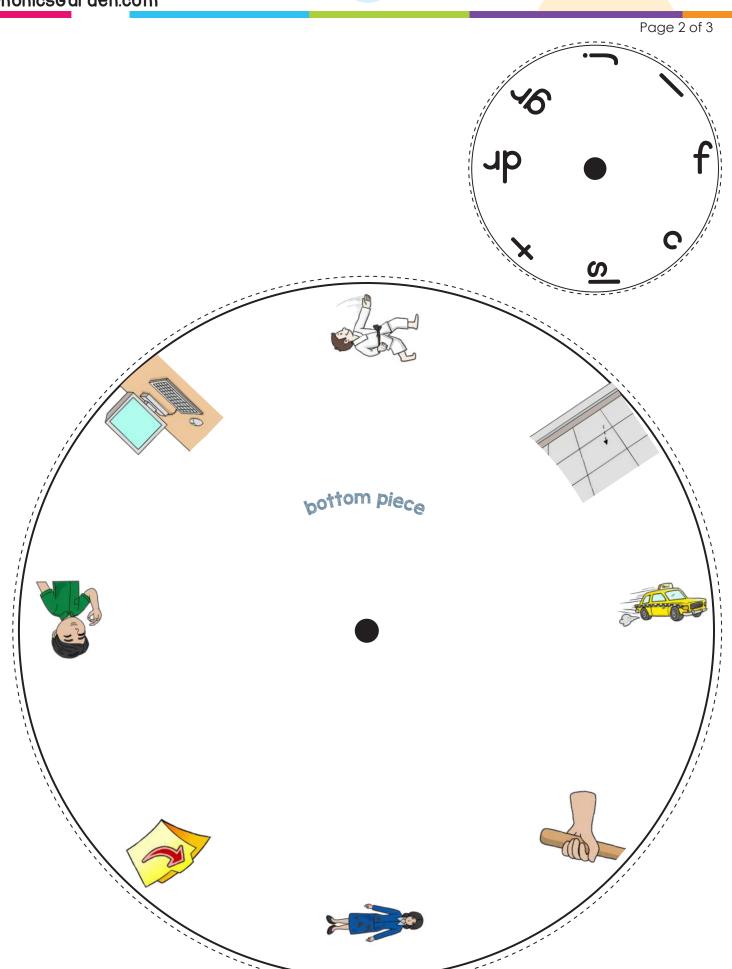

| Λ | lame: |  |  |
|---|-------|--|--|
|   |       |  |  |

Date: Page 1 of 3

After you have finished assembling your word wheel, practice writing each word as you spin the wheel. Spin, read, and write your new words!

Write each word on your word-wheel 2 times each.

|             | <del></del> | <del></del> |  |
|-------------|-------------|-------------|--|
|             |             |             |  |
|             |             |             |  |
| <del></del> |             |             |  |
|             |             |             |  |
|             |             |             |  |
|             |             |             |  |
|             |             |             |  |
|             |             |             |  |
|             |             |             |  |
|             |             |             |  |