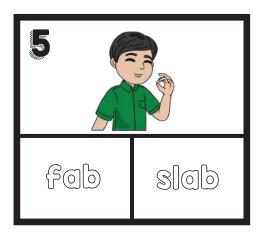

|
| Taxi Carlot |     |      |             | <br>                                                                           |
| tab         | lab | glad | lad         | 4<br>!<br>!<br>!                                                               |
|             |     |      |             | -<br> <br> -<br> - |



| Name: |  | Date: |  |
|-------|--|-------|--|
| •     |  |       |  |

Connect the /ab/ word family words with the ab.

Connect the words that are NOT part of the /ab/ word family with the X.







| Phonics           |
|-------------------|
| Garden            |
| PhonicsGarden.com |

Name:

Date:







Name:

Date:

Color the word box that goes with the picture.

Write the words below.

















| _ |      | <br>  |   |   |   |   |   | _ | _ |
|---|------|-------|---|---|---|---|---|---|---|
| _ | <br> | <br>_ | _ | _ | _ | _ | _ | _ | _ |
| 6 |      |       |   |   |   |   |   |   |   |





|   | <br> | <br> |  |
|---|------|------|--|
| 8 |      |      |  |



| Name | : |  |  |
|------|---|--|--|
|      |   |  |  |

| Date: |       |  |
|-------|-------|--|
|       | Sot 1 |  |

Write the letters in the correct order to make the word that matches the picture

| _ |        |
|---|--------|
|   |        |
|   |        |
| 3 | gr b a |
|   | a b sl |
|   | drba   |
| 6 |        |
|   |        |
| 8 |        |



| Date:     |       |  |
|-----------|-------|--|
| • • • • • | C + 2 |  |

Write the letters in the correct order to make the word that matches the picture.

| _ |