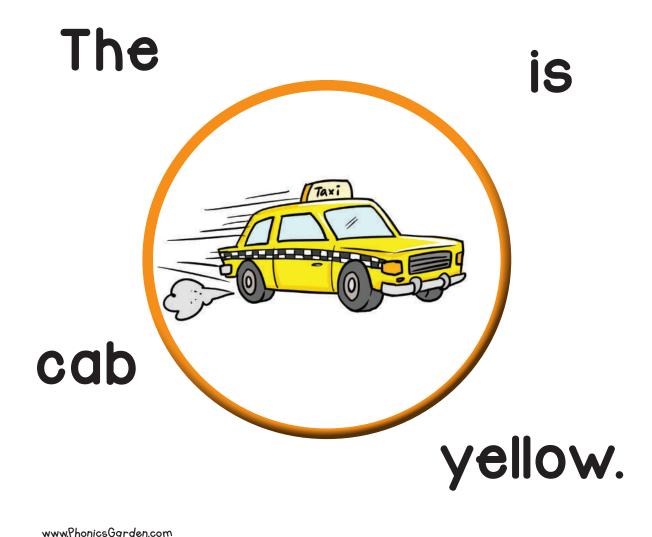

### SENTENCE BUILDING

The cab is fast.

| Taxi | The cab is tast.    |
|------|---------------------|
|      |                     |
|      | This was a fab day. |
|      |                     |

Cut out the words and paste them in the boxes above to make a sentence. Then, write your sentence on the line.