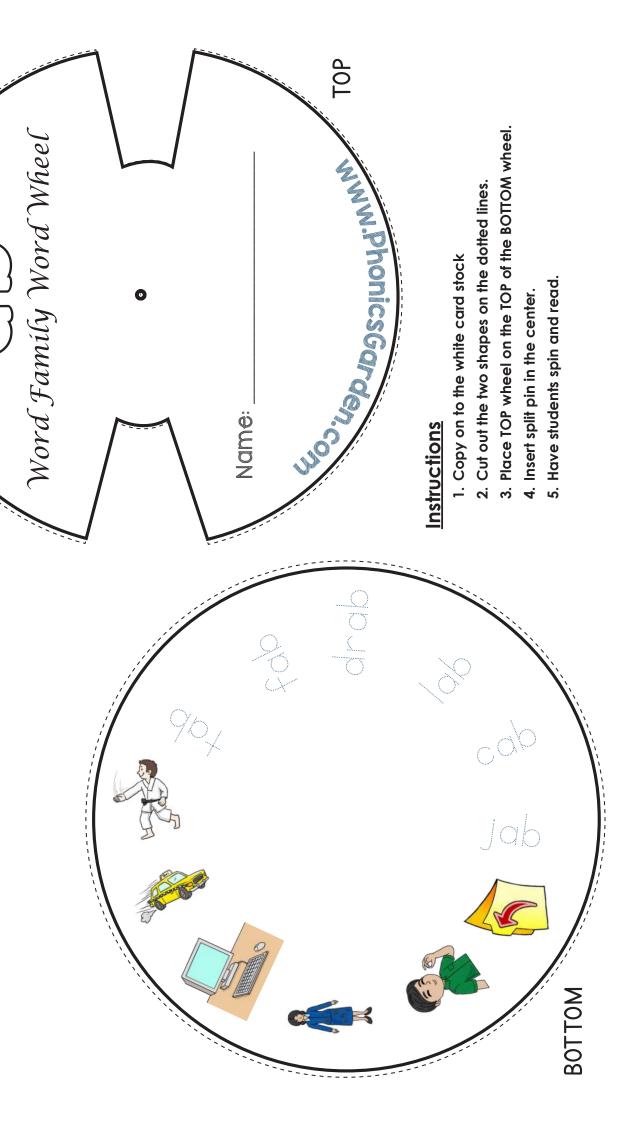

| Λ | lame: |  |  |
|---|-------|--|--|
|   |       |  |  |

Date: Page 1 of 3

After you have finished assembling your word wheel, practice writing each word as you spin the wheel. Spin, read, and write your new words!

Write each word on your word-wheel 2 times each.

|             | <del></del> | <del></del> |  |
|-------------|-------------|-------------|--|
|             |             |             |  |
|             |             |             |  |
| <del></del> |             |             |  |
|             |             |             |  |
|             |             |             |  |
|             |             |             |  |
|             |             |             |  |
|             |             |             |  |
|             |             |             |  |
|             |             |             |  |

Name: \_\_\_\_\_ Date: \_\_\_\_

Date:

Page 3 of 3

## Word Whee

This Word Wheel will help your students practice reading. Moving the wheel will match the word with the picture clue.

| Name: |  |
|-------|--|
|       |  |

| Date:  |  |
|--------|--|
| D4 10. |  |