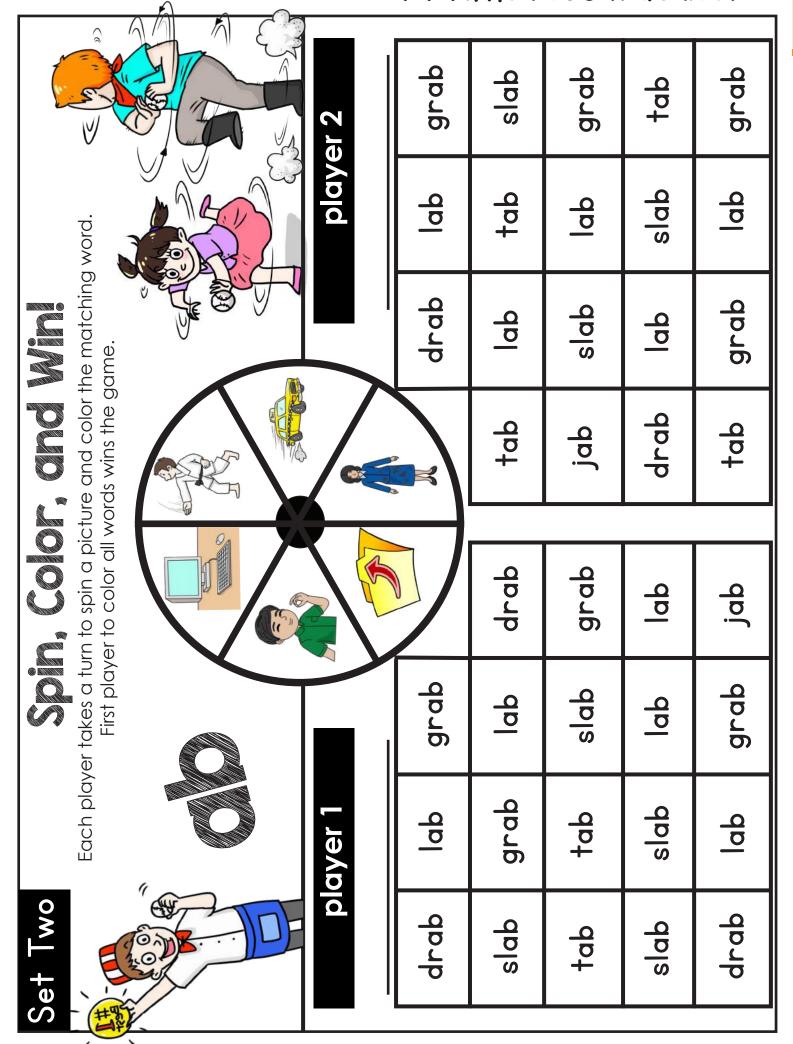

## 

Set One

Each player takes a turn to spin a picture and color the matching word

First player to color all words wins the game.

|          |     | cab | jab | fab  | drab |
|----------|-----|-----|-----|------|------|
|          | tab | d¤ĺ | qpo | drab | q¤I  |
| player 1 | fab | d¤ĺ | fab | jab  | fab  |
| ā        | jab | cab | lab | tab  | drab |