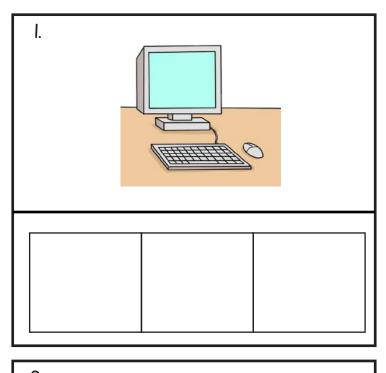

Spin and Spell Spin the spinner. Spell and write the ab word.

|       |                   | lab        | jab       | cab   | drab             | tab | fab |   |
|-------|-------------------|------------|-----------|-------|------------------|-----|-----|---|
|       |                   |            |           | ,     |                  |     |     |   |
|       |                   |            |           |       |                  |     |     |   |
| _     |                   |            |           |       |                  |     |     |   |
|       |                   |            |           |       |                  |     |     |   |
| _     |                   |            |           |       | l                |     |     |   |
|       |                   |            |           |       | <b></b>          |     |     |   |
|       |                   |            |           |       |                  |     |     |   |
|       |                   |            |           |       |                  |     |     |   |
|       |                   |            |           |       |                  |     |     |   |
|       |                   |            |           |       |                  |     |     | ! |
| _     |                   |            |           | —     |                  |     |     |   |
|       |                   |            |           |       |                  |     |     |   |
| \\/hi | ch <b>ab</b> word | ا طنط برصا | , coin or | and   |                  |     |     |   |
|       |                   |            |           |       |                  |     |     |   |
| WIII  | e the most?       | Wille II C | agairi ne | भ्रहा | <del>~</del> ——— |     |     |   |