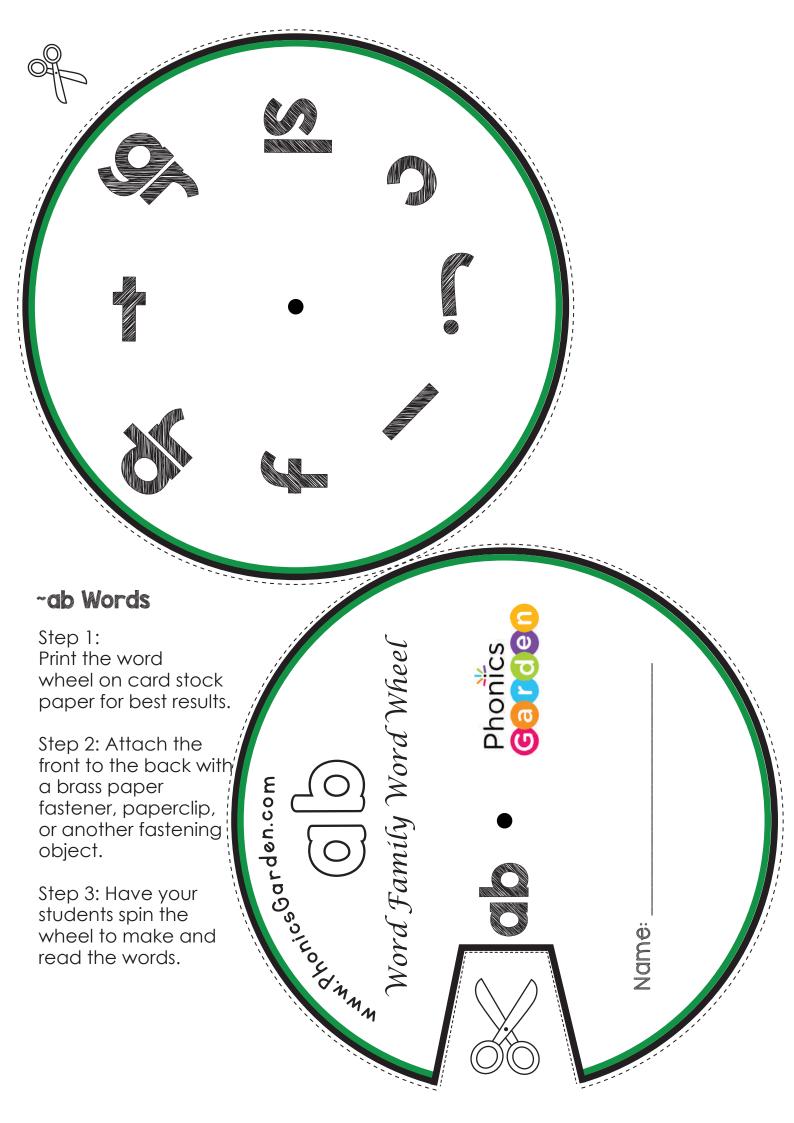

## Word Whee

This Word Wheel will help your students practice reading. Moving the wheel will match the word with the picture clue.

| Name: |  |
|-------|--|
|       |  |

| Date:  |  |
|--------|--|
| D4 10. |  |