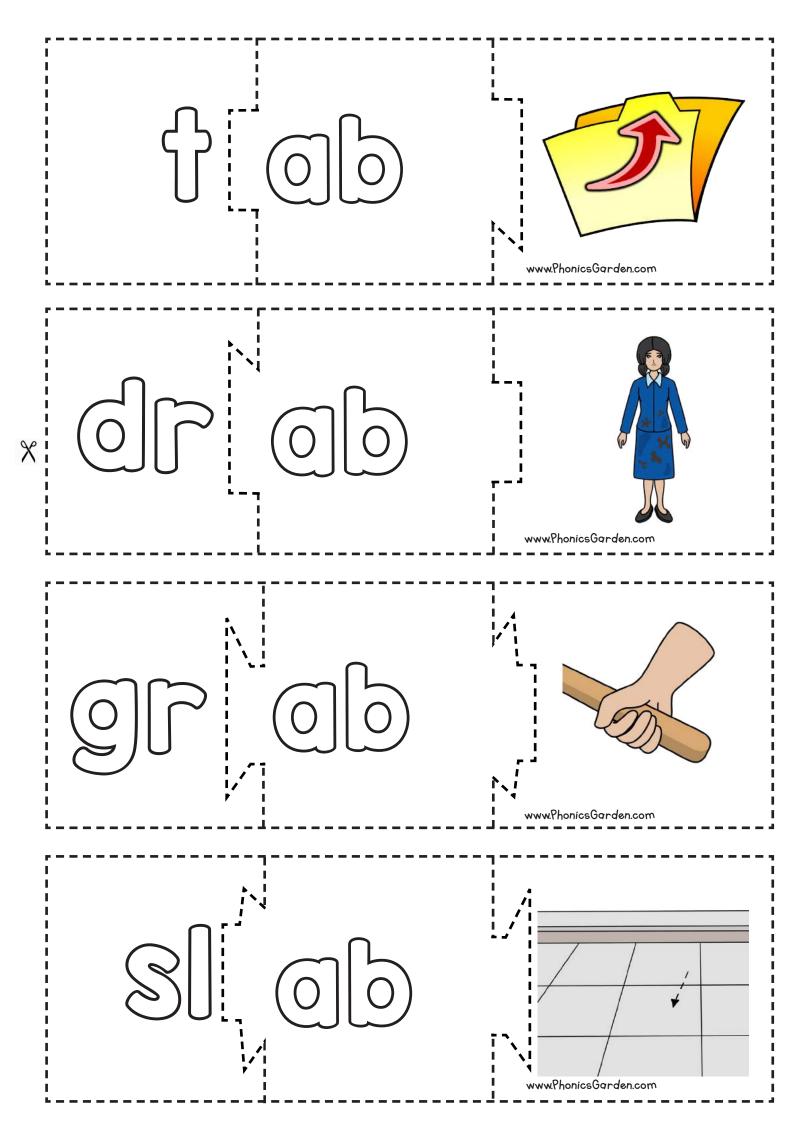

| Phonics           |
|-------------------|
| Garden            |
| PhonicsGarden.com |

| Name: |  | Date: |  |
|-------|--|-------|--|
|       |  |       |  |

| Add the missing letters.<br>Write the words on |                       | Word Family   |
|------------------------------------------------|-----------------------|---------------|
| the lines below.                               |                       | Word Spelling |
|                                                | l                     | / / /         |
| dr                                             | <b>†</b>              | s             |
|                                                |                       |               |
|                                                |                       |               |
| gr                                             |                       | C             |
|                                                |                       |               |
| j — —                                          |                       | +             |
|                                                | f                     |               |
|                                                | 5                     |               |
| 2                                              | 6                     |               |
| 3                                              | 7                     |               |
| Ч                                              |                       |               |
| Choose one or two words fr                     | om above and make a g |               |
|                                                | <del>-</del>          |               |
|                                                |                       |               |
|                                                |                       |               |