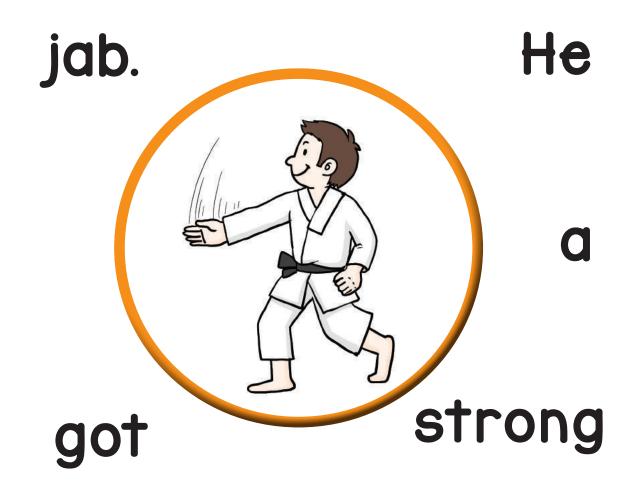

#### SENTENCE BUILDING

The boy received a jab.

| <br> |  |
|------|--|
|      |  |
| <br> |  |
|      |  |

| /- | -/- | 1 |  |
|----|-----|---|--|
|    |     |   |  |
|    |     |   |  |

This is a stone slab.