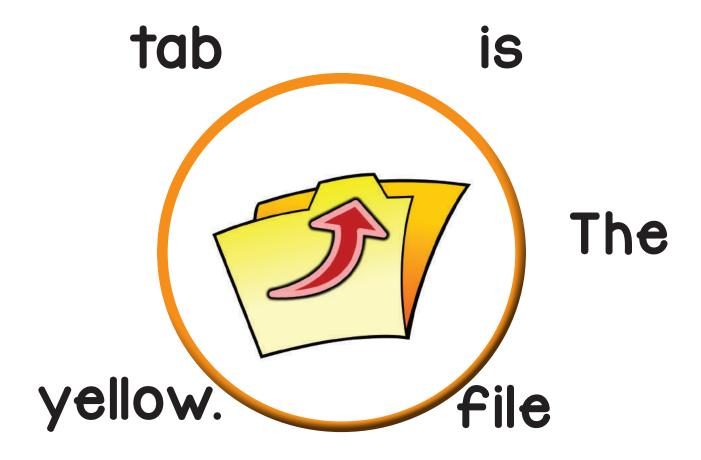

#### SENTENCE BUILDING

| This is a computer lab. |
|-------------------------|
|                         |
| <br>                    |
| <br>                    |
| The tab is yellow.      |
|                         |
| <br>                    |
| <br>                    |

Cut out the words and paste them in the boxes above to make a sentence. Then, write your sentence on the line.

| lab | This | a | is    | CC | mputer | • |
|-----|------|---|-------|----|--------|---|
| is  | tab  | У | ellow | /  | The    | • |

Set 1

The cab is fast.

2

This was a fab day.

3

This is a computer lab.

The tab is yellow.

Directions: Draw and write your own /ab/ word sentence.