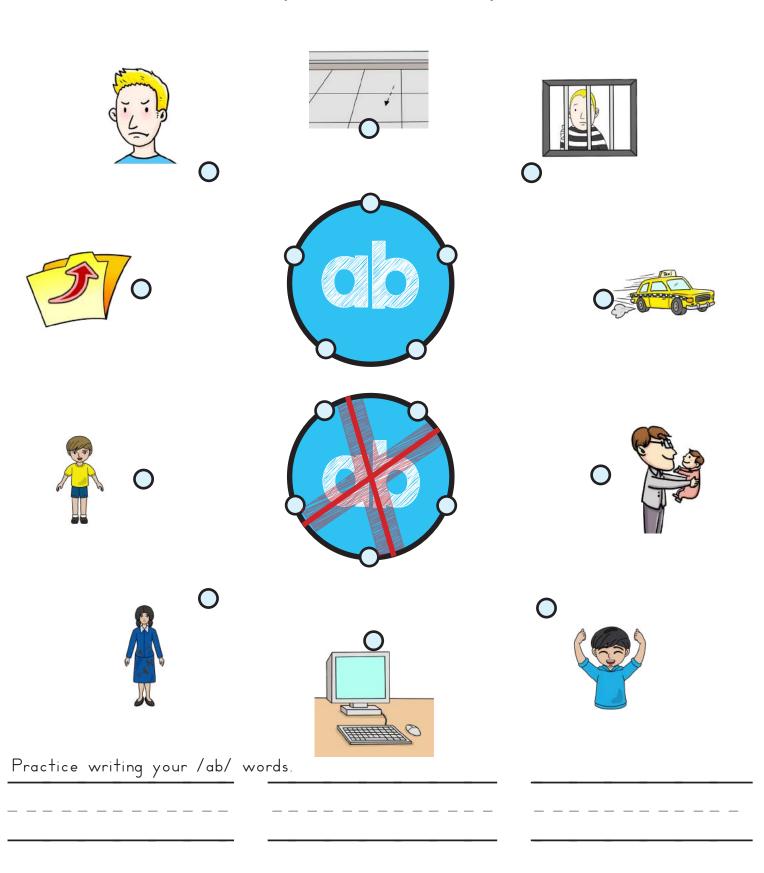

| Name: |  | Date: |  |
|-------|--|-------|--|
| •     |  |       |  |

Connect the /ab/ word family words with the ab.

Connect the words that are NOT part of the /ab/ word family with the X.

| Phonics           |
|-------------------|
| Garden            |
| PhonicsGarden.com |