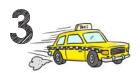

| _ |        |
|---|--------|
|   |        |
|   |        |
| 3 | gr b a |
|   | a b sl |
|   | drba   |
| 6 |        |
|   |        |
| 8 |        |

| Date:     |       |  |
|-----------|-------|--|
| • • • • • | C + 2 |  |

Write the letters in the correct order to make the word that matches the picture.

| _ |             |
|---|-------------|
|   |             |
|   |             |
| 3 | drba        |
|   |             |
|   | gr b a      |
| 6 |             |
|   | (a) (c) (b) |
| 8 | a b f       |

Write the letters in the correct order to make the word that matches the picture.

| ' | Wille life leffers if                   | i me coneci order lo make me word mai malches me pictore. |
|---|-----------------------------------------|-----------------------------------------------------------|
|   |                                         |                                                           |
|   |                                         | gr (a)                                                    |
| 3 |                                         |                                                           |
|   | Sai |                                                           |
|   |                                         |                                                           |
| 6 |                                         |                                                           |
|   |                                         | drbb                                                      |
|   |                                         |                                                           |