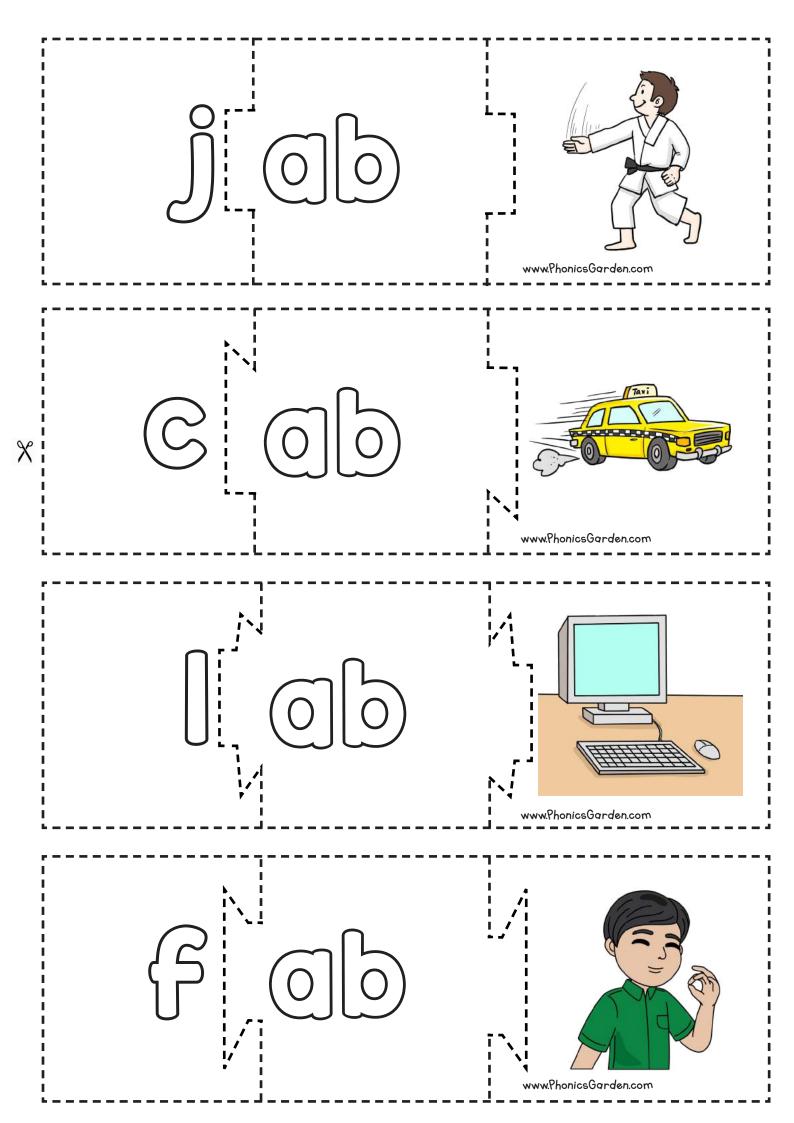

|                                        |
|                                                                                                                                          |                                        |



cap

tab

fab

jab

fab

cap

tab

ap

lab

fab

jab

cap

drab

jab

drab

fab

ap

cap

cab

## 

Set One

Each player takes a turn to spin a picture and color the matching word

First player to color all words wins the game.





|          |     | cab | jab | fab  | drab |
|----------|-----|-----|-----|------|------|
|          | tab | d¤ĺ | qpo | drab | q¤I  |
| player 1 | fab | d¤ĺ | fab | jab  | fab  |
| ā        | jab | cab | lab | tab  | drab |

## www.PhonicsGarden.com



## www.PhonicsGarden.com





Date:



 $\varkappa$ 









| Phonics           |
|-------------------|
| Garden            |
| PhonicsGarden.com |

| Name: |  | Date: |  |
|-------|--|-------|--|
|       |  |       |  |

| mornioco di doni.oom                |                       |                     |
|-------------------------------------|-----------------------|---------------------|
| Add the missing letters.            |                       | word family         |
| Write the words on the lines below. |                       | Word Spelling       |
| The lines below.                    | ab                    |                     |
| ab                                  |                       | ab                  |
|                                     |                       |                     |
| ab