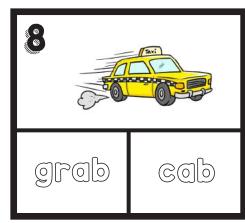

tab         | lab | glad | lad         | 4<br>!<br>!<br>!                                                               |
|             |     |      |             | -<br> <br> -<br> - |



| Name: |  | Date: |  |
|-------|--|-------|--|
| •     |  |       |  |

Connect the /ab/ word family words with the ab.

Connect the words that are NOT part of the /ab/ word family with the X.







| Phonics           |
|-------------------|
| Garden            |
| PhonicsGarden.com |

Name:

Date:







Name:

Date:

Color the word box that goes with the picture.

Write the words below.

















| _ |      | <br>  |   |   |   |   |   | _ | _ |
|---|------|-------|---|---|---|---|---|---|---|
| _ | <br> | <br>_ | _ | _ | _ | _ | _ | _ | _ |
| 6 |      |       |   |   |   |   |   |   |   |





|   | <br> | <br> |  |
|---|------|------|--|
| 8 |      |      |  |



| Name | : |  |  |
|------|---|--|--|
|      |   |  |  |

| Date: |       |  |
|-------|-------|--|
|       | Sot 1 |  |

Write the letters in the correct order to make the word that matches the picture

| _ |        |
|---|--------|
|   |        |
|   |        |
| 3 | gr b a |
|   | a b sl |
|   | drba   |
| 6 |        |
|   |        |
| 8 |        |



| Date:     |       |  |
|-----------|-------|--|
| • • • • • | C + 2 |  |

Write the letters in the correct order to make the word that matches the picture.

| _ |             |
|---|-------------|
|   |             |
|   |             |
| 3 | drba        |
|   |             |
|   | gr b a      |
| 6 |             |
|   | (a) (c) (b) |
| 8 | a b f       |

| Phonics