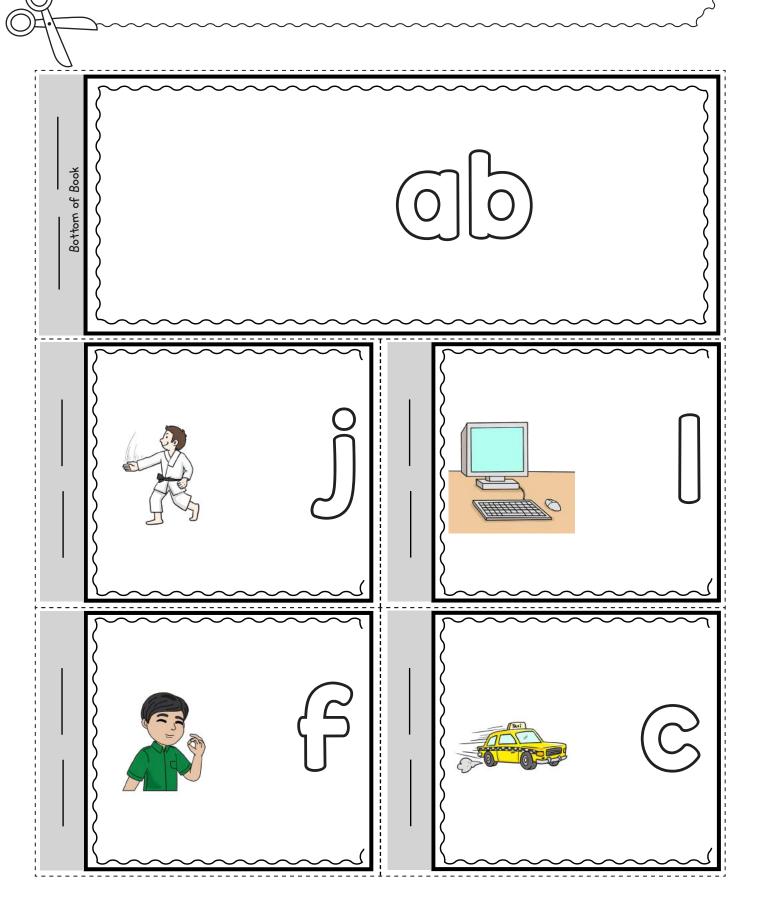

| mornioco di doni.oom                |                       |                     |
|-------------------------------------|-----------------------|---------------------|
| Add the missing letters.            |                       | word family         |
| Write the words on the lines below. |                       | Word Spelling       |
| The lines below.                    | ab                    |                     |
| ab                                  |                       | ab                  |
|                                     |                       |                     |
| ab                                  |                       | ab                  |
|                                     |                       |                     |
| <u> </u>                            |                       | <u> </u>            |
| <b>:</b> :                          | <u> </u>              |                     |
|                                     | 5                     |                     |
| 2                                   | 6                     |                     |
| 3                                   | 7                     |                     |
| Ч                                   | 8                     |                     |
| Choose one or two words from        | m above and make a gr | eat sentence below. |
|                                     |                       |                     |
|                                     |                       |                     |
|                                     |                       |                     |