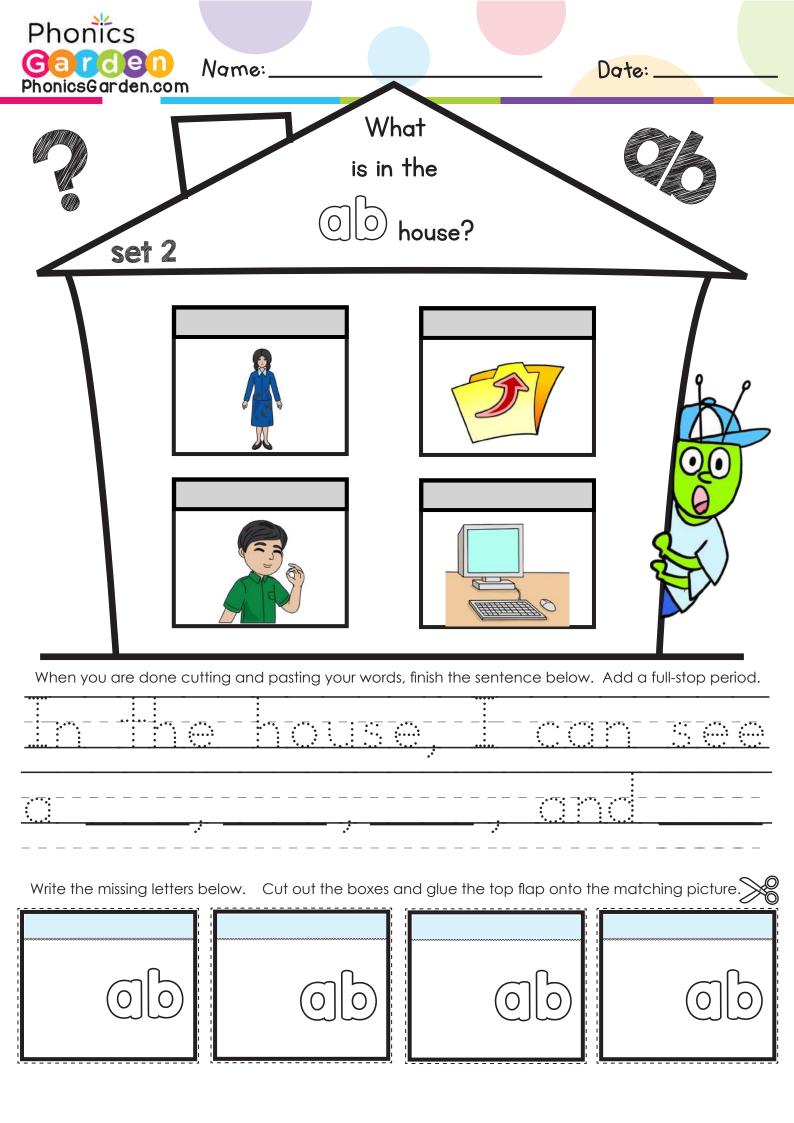

## Let's Read the QD WORDS

Directions: To assemble your flip-book reader, cut out all the boxes along the dashed-black lines. Attach the smaller boxes on top of each other by stapling them to the shaded gray area indicated. The top box has the word "Name" on it.

| Name: |  |  |
|-------|--|--|
|       |  |  |

Directions: Cut out the letters and build See It! Build It! the words to match the pictures. SI Directions: Draw and write two of your own /ab/ words in the boxes below.