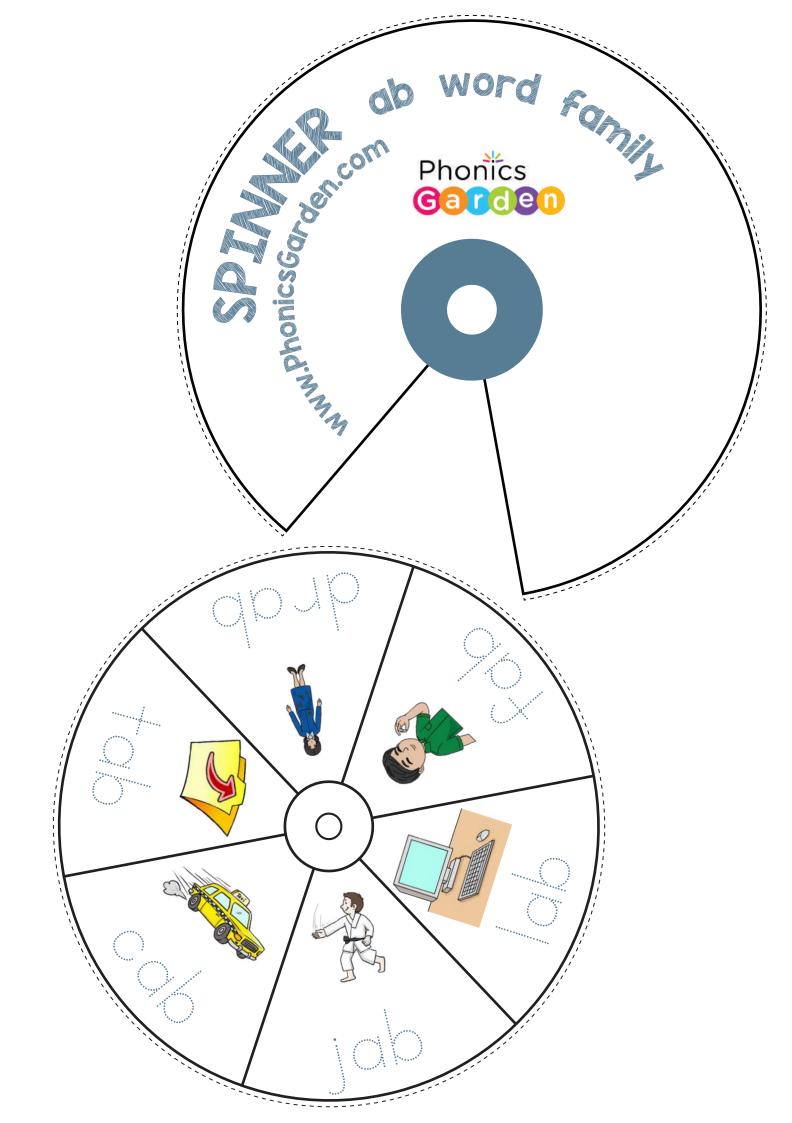

Spin and Spell Spin the spinner. Spell and write the ab word.

|       |                   | lab        | jab       | cab   | drab             | tab | fab |   |
|-------|-------------------|------------|-----------|-------|------------------|-----|-----|---|
|       |                   |            |           | ,     |                  |     |     |   |
|       |                   |            |           |       |                  |     |     |   |
| _     |                   |            |           |       |                  |     |     |   |
|       |                   |            |           |       |                  |     |     |   |
| _     |                   |            |           |       | l                |     |     |   |
|       |                   |            |           |       | <b></b>          |     |     |   |
|       |                   |            |           |       |                  |     |     |   |
|       |                   |            |           |       |                  |     |     |   |
|       |                   |            |           |       |                  |     |     |   |
|       |                   |            |           |       |                  |     |     | ! |
| _     |                   |            |           | —     |                  |     |     |   |
|       |                   |            |           |       |                  |     |     |   |
| \\/hi | ch <b>ab</b> word | ا طنط برصا | , coin or | and   |                  |     |     |   |
|       |                   |            |           |       |                  |     |     |   |
| WIII  | e the most?       | Wille II C | agairi ne | भ्रहा | <del>~</del> ——— |     |     |   |

Vame: \_\_\_\_\_ Date: \_\_\_\_

| Spin a picture. Read the word.<br>Write the word in the matching letter boxes.<br>Place a check mark next to the word after it is writte |                                        |
|------------------------------------------------------------------------------------------------------------------------------------------|----------------------------------------|
| lab                                                                                                                                      |                                        |
| jab                                                                                                                                      |                                        |
| Cab                                                                                                                                      | Taxi                                   |
| drab                                                                                                                                     |                                        |
| Tob (Section 1)                                                                                                                          |                                        |
| Fab Que 200                                                                                                                              | Hint: Use a paperclip as your spinner. |
|                                                                                                                                          |                                        |
|                                                                                                                                          |                                        |
|                                                                                                                                          |                                        |