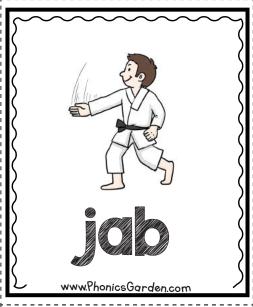

#### SENTENCE BUILDING

The boy received a jab.

| <br> |  |
|------|--|
|      |  |
| <br> |  |
|      |  |

| /- | -/- | 1 |  |
|----|-----|---|--|
|    |     |   |  |
|    |     |   |  |

This is a stone slab.

| <br> | <br> | <br> |
|------|------|------|
|      |      |      |

Cut out the words and paste them in the boxes above to make a sentence. Then, write your sentence on the line.

| jab  | boy | The | а    | received | • |
|------|-----|-----|------|----------|---|
| slab | is  | a   | This | stone    | • |

Date:

Directions: Read the sentence and write the missing word in the blank. Use the pictures to help you.

He had a \_\_\_\_ day.

2 The boy gives a \_\_\_\_\_.

3 She wears a \_\_\_\_ dress.

4 The \_\_\_\_ is fast.