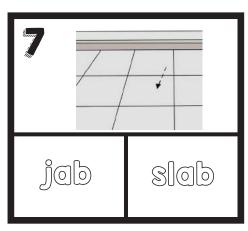

| tab         | lab | glad | lad         | 4<br>!<br>!<br>!                                                               |
|             |     |      |             | -<br> <br> -<br> - |



| Name: |  | Date: |  |
|-------|--|-------|--|
| •     |  |       |  |

Connect the /ab/ word family words with the ab.

Connect the words that are NOT part of the /ab/ word family with the X.







| Phonics           |
|-------------------|
| Garden            |
| PhonicsGarden.com |

Name:

Date:







Name:

Date:

Color the word box that goes with the picture.

Write the words below.

















| _ |      | <br>  |   |   |   |   |   | _ | _ |
|---|------|-------|---|---|---|---|---|---|---|
| _ | <br> | <br>_ | _ | _ | _ | _ | _ | _ | _ |
| 6 |      |       |   |   |   |   |   |   |   |





|   | <br> | <br> |  |
|---|------|------|--|
| 8 |      |      |  |



| Name | : |  |  |
|------|---|--|--|
|      |   |  |  |

| Date: |       |  |
|-------|-------|--|
|       | Sot 1 |  |

Write the letters in the correct order to make the word that matches the picture

| _ |        |
|---|--------|
|   |        |
|   |        |
| 3 | gr b a |
|   | a b sl |
|   | drba   |
| 6 |        |
|   |        |
| 8 |        |



| Date:     |       |  |
|-----------|-------|--|
| • • • • • | C + 2 |  |

Write the letters in the correct order to make the word that matches the picture.

| _ |             |
|---|-------------|
|   |             |
|   |             |
| 3 | drba        |
|   |             |
|   | gr b a      |
| 6 |             |
|   | (a) (c) (b) |
| 8 | a b f       |

| Phoni