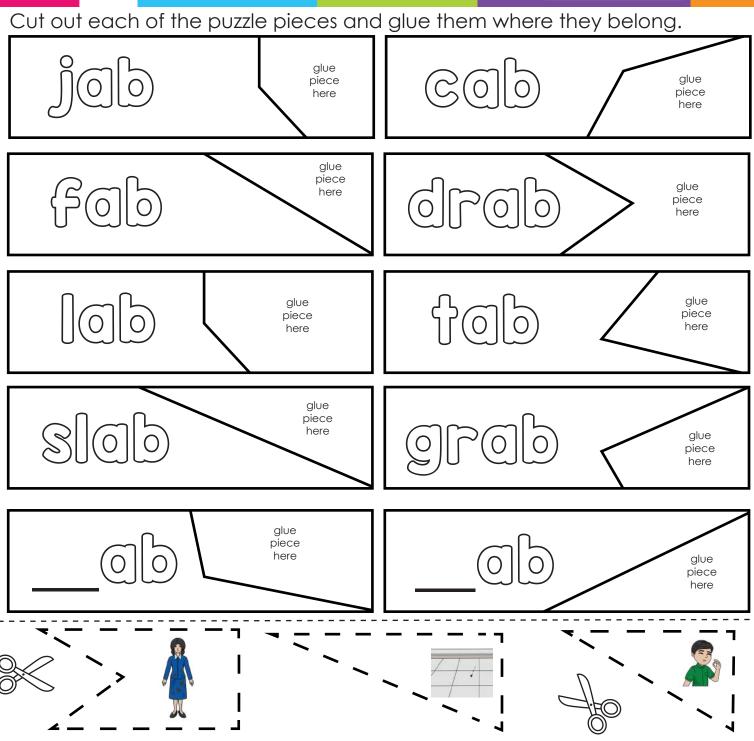

Cut out the words and pictures. Paste them down where they belong matching each word and picture.

| al          | b   | (    | ad          |                                                                                |
|-------------|-----|------|-------------|--------------------------------------------------------------------------------|
|             |     |      |             |                                                                                |
|             |     |      |             |                                                                                |
|             |     |      |             |                                                                                |
|             |     |      |             |                                                                                |
|             |     |      |             |                                                                                |
| ,           | ·   | ,    | <del></del> |                                                                                |
| jab         | cab | bad  | dad         |                                                                                |
| Taxi Carlot |     |      |             | <br>                                                                           |
| tab         | lab | glad | lad         | 4<br>!<br>!<br>!                                                               |
|             |     |      |             | -<br> <br> -<br> - |