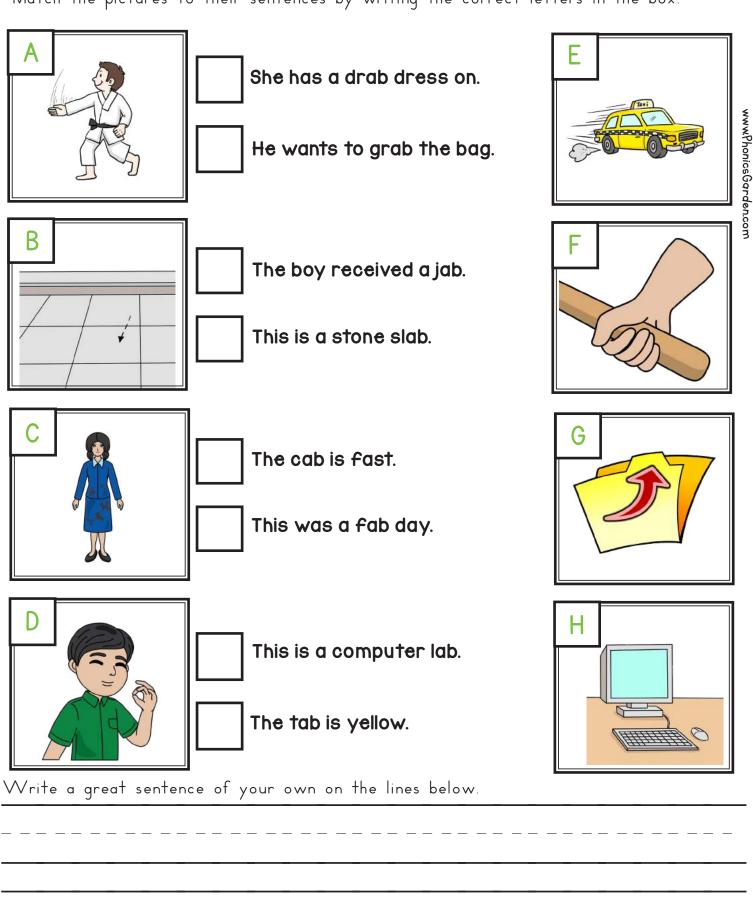

www.PhonicsGarden.com

| Name: | , |  |
|-------|---|--|
|       |   |  |

Match the pictures to their sentences by writing the correct letters in the box.

Use the word box to help you answer each question or statement below.

| 1. | The boy gives a |
|----|-----------------|
|    | ·               |

5. The \_\_\_\_\_ is fast.

She wears a \_\_\_\_ dress.

8. He wants to \_\_\_\_\_ the bag.

www.PhonicsGarden.com

lab

tab

cah

jab

slab

drab

grab

| Us | se v | word | s · | from | abo | ve | and | wri <sup>-</sup> | t e | а | great | sen | tenc | e of | · yo | ur | own | on | the | lines | below |  |
|----|------|------|-----|------|-----|----|-----|------------------|-----|---|-------|-----|------|------|------|----|-----|----|-----|-------|-------|--|
|    | _    |      |     |      |     |    |     |                  |     | _ |       |     |      |      |      | _  |     |    |     |       |       |  |
|    |      |      |     |      |     |    | _   | _                |     |   |       |     |      | _    |      |    |     |    |     | _     |       |  |
|    |      |      |     |      |     |    |     |                  |     |   |       |     |      |      |      |    |     |    |     |       |       |  |
|    |      |      |     |      |     |    |     |                  |     |   |       |     |      |      |      |    |     |    |     |       |       |  |
|    | _    |      |     |      |     |    |     |                  |     |   |       |     |      |      |      |    |     |    |     |       |       |  |
|    |      |      |     |      |     |    |     |                  |     |   |       |     |      |      |      |    |     |    |     |       |       |  |
|    |      |      |     |      |     |    |     |                  |     |   |       |     |      |      |      |    |     |    | _   |       |       |  |
|    | _    |      |     |      |     |    |     |                  |     | _ |       |     |      |      |      | _  |     |    |     |       |       |  |