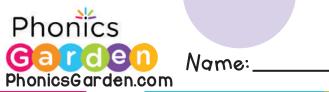

Spin and Spell Spin the spinner. Spell and write the ab word.

|       |                   | lab        | jab       | cab   | drab             | tab | fab |   |
|-------|-------------------|------------|-----------|-------|------------------|-----|-----|---|
|       |                   |            |           | ,     |                  |     |     |   |
|       |                   |            |           |       |                  |     |     |   |
| _     |                   |            |           |       |                  |     |     |   |
|       |                   |            |           |       |                  |     |     |   |
| _     |                   |            |           |       | l                |     |     |   |
|       |                   |            |           |       | <b></b>          |     |     |   |
|       |                   |            |           |       |                  |     |     |   |
|       |                   |            |           |       |                  |     |     |   |
|       |                   |            |           |       |                  |     |     |   |
|       |                   |            |           |       |                  |     |     | ! |
| _     |                   |            |           | —     |                  |     |     |   |
|       |                   |            |           |       |                  |     |     |   |
| \\/hi | ch <b>ab</b> word | ا طنط برصا | , coin or | and   |                  |     |     |   |
|       |                   |            |           |       |                  |     |     |   |
| WIII  | e the most?       | Wille II C | agairi ne | भ्रहा | <del>~</del> ——— |     |     |   |

Vame: \_\_\_\_\_ Date: \_\_\_\_

| Spin a picture. Read the word.<br>Write the word in the matching letter boxes.<br>Place a check mark next to the word after it is writte |                                        |
|------------------------------------------------------------------------------------------------------------------------------------------|----------------------------------------|
| lab                                                                                                                                      |                                        |
| jab                                                                                                                                      |                                        |
| Cab                                                                                                                                      | Taxi                                   |
| drab                                                                                                                                     |                                        |
| Tob (Section 1)                                                                                                                          |                                        |
| Fab Que 200                                                                                                                              | Hint: Use a paperclip as your spinner. |
|                                                                                                                                          |                                        |
|                                                                                                                                          |                                        |
|                                                                                                                                          |                                        |