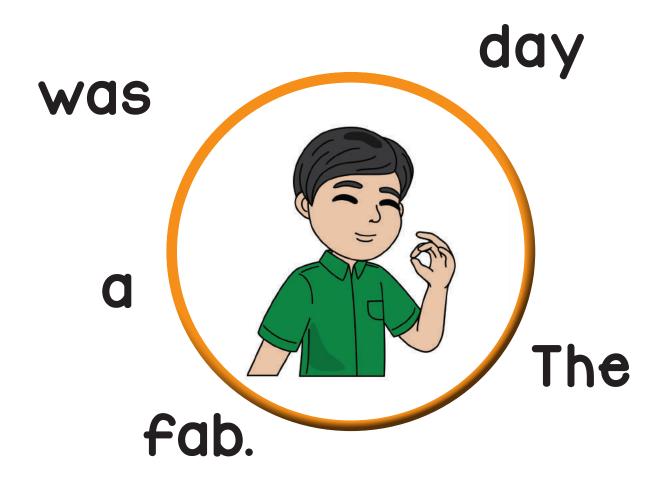

### SENTENCE BUILDING

The cab is fast.

| Taxi | The cab is tast.    |
|------|---------------------|
|      |                     |
|      | This was a fab day. |
|      |                     |

Cut out the words and paste them in the boxes above to make a sentence. Then, write your sentence on the line.

| cab | is   | Т   | he | fo | ast | • |
|-----|------|-----|----|----|-----|---|
| was | This | day | fo | ıb | a   | • |

| Name: |  |  |
|-------|--|--|
| •     |  |  |

| Date: |               |
|-------|---------------|
|       | $\overline{}$ |

Set 1

The cab is fast.

2

This was a fab day.

3

This is a computer lab.

The tab is yellow.

Directions: Draw and write your own /ab/ word sentence.