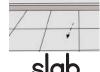

| <br> | <br> | <br> |
|------|------|------|
|      |      |      |

Cut out the words and paste them in the boxes above to make a sentence. Then, write your sentence on the line.

| jab  | boy | The | а    | received | • |
|------|-----|-----|------|----------|---|
| slab | is  | a   | This | stone    | • |