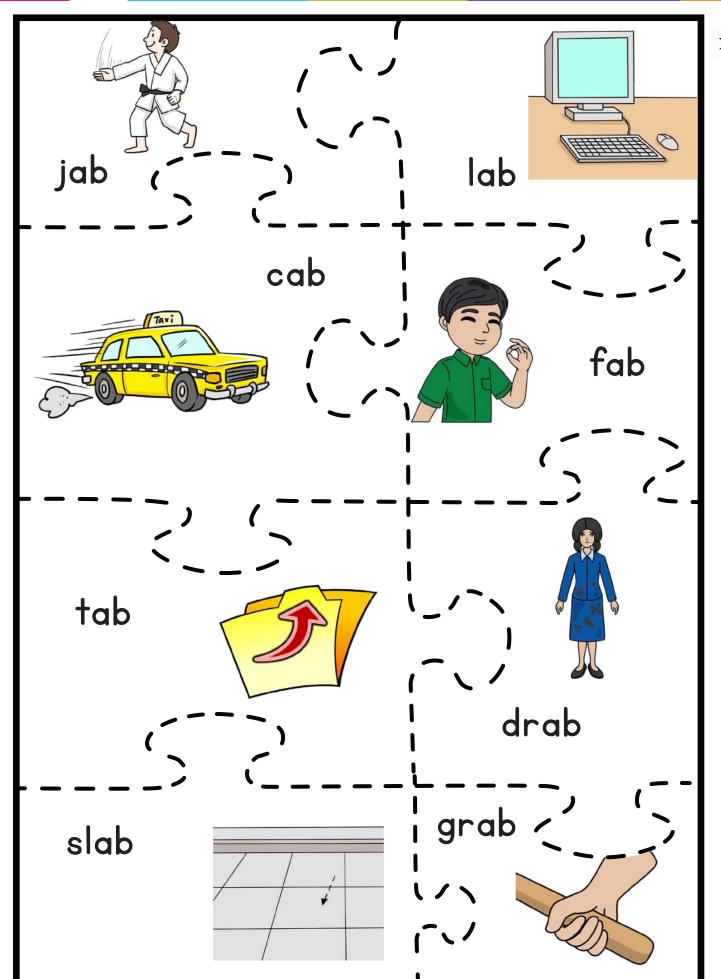

Cut out the words and pictures. Paste them down where they belong matching each word and picture.

| al          | b   | (    | ad          |                                                                                |
|-------------|-----|------|-------------|--------------------------------------------------------------------------------|
|             |     |      |             |                                                                                |
|             |     |      |             |                                                                                |
|             |     |      |             |                                                                                |
|             |     |      |             |                                                                                |
|             |     |      |             |                                                                                |
| ,           | ·   | ,    | <del></del> |                                                                                |
| jab         | cab | bad  | dad         |                                                                                |
| Taxi Carlot |     |      |             | <br>                                                                           |
| tab         | lab | glad | lad         | 4<br>!<br>!<br>!                                                               |
|             |     |      |             | -<br> <br> -<br> - |