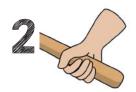

| _ |        |
|---|--------|
|   |        |
|   |        |
| 3 | gr b a |
|   | a b sl |
|   | drba   |
| 6 |        |
|   |        |
| 8 |        |

| Date:     |       |  |
|-----------|-------|--|
| • • • • • | C + 2 |  |

Write the letters in the correct order to make the word that matches the picture.

| _ |             |
|---|-------------|
|   |             |
|   |             |
| 3 | drba        |
|   |             |
|   | gr b a      |
| 6 |             |
|   | (a) (c) (b) |
| 8 | a b f       |

Write the letters in the correct order to make the word that matches the picture.

| ' | Wille life leffers if                   | i me coneci order lo make me word mai malches me pictore. |
|---|-----------------------------------------|-----------------------------------------------------------|
|   |                                         |                                                           |
|   |                                         | gr (a)                                                    |
| 3 |                                         |                                                           |
|   | Sai |                                                           |
|   |                                         |                                                           |
| 6 |                                         |                                                           |
|   |                                         | drbb                                                      |
|   |                                         |                                                           |