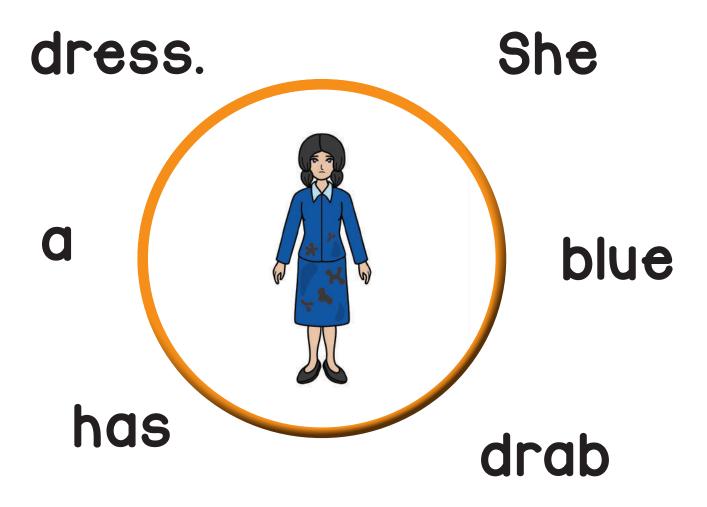

### SENTENCE BUILDING

Cut out the words and paste them in the boxes above to make a sentence.

Then, write your

sentence on the line.

She has a drab dress on.

| He wants to grab the bag. |
|---------------------------|
| <br>                      |
| <br>                      |

## Match Itl

Set 2

She has a drab dress on.

He wants to grab the bag.

The boy received a jab.

This is a stone slab.

Directions: Draw and write your own /ab/ word sentence.

Name:\_\_\_\_\_