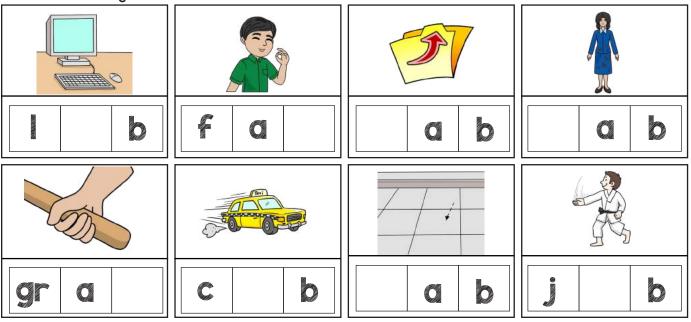

|   | <br> | <br> |  |
|---|------|------|--|
| 8 |      |      |  |

| Name | : |  |  |
|------|---|--|--|
|      |   |  |  |

| Date: |       |  |
|-------|-------|--|
|       | Sot 1 |  |

Write the letters in the correct order to make the word that matches the picture

| _ |        |
|---|--------|
|   |        |
|   |        |
| 3 | gr b a |
|   | a b sl |
|   | drba   |
| 6 |        |
|   |        |
| 8 |        |

| Date:     |       |  |
|-----------|-------|--|
| • • • • • | C + 2 |  |

Write the letters in the correct order to make the word that matches the picture.

| _ |             |
|---|-------------|
|   |             |
|   |             |
| 3 | drba        |
|   |             |
|   | gr b a      |
| 6 |             |
|   | (a) (c) (b) |
| 8 | a b f       |