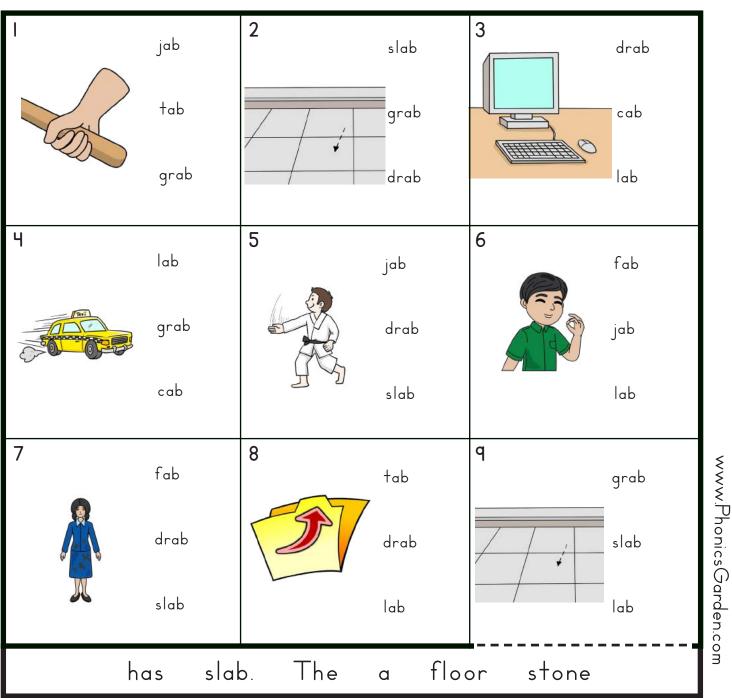

Fill in the missing letters to spell each word correctly.

| I.                        | 2.                      | 3.        |
|---------------------------|-------------------------|-----------|
| Ч.                        | 5.                      | 6.        |
| 7.                        | 8.                      | q.        |
| stone The                 | floor. slab th          | ne is on  |
| Sort the words above to r | nake a complete sentenc | ce below. |

|          | 310110    |          | 11001.    |             |          |     |      |
|----------|-----------|----------|-----------|-------------|----------|-----|------|
| Sort the | words abo | ve to ma | ke a comp | olete sente | ence bel | ow. |      |
|          |           |          |           |             |          |     | <br> |
|          |           |          |           |             |          |     |      |
|          |           |          |           |             |          |     |      |
|          |           |          |           |             |          |     |      |
|          |           |          |           |             |          |     |      |
|          |           |          |           |             |          |     |      |
|          |           |          |           |             |          |     |      |
|          |           |          |           |             |          |     | <br> |
|          |           |          |           |             |          |     |      |