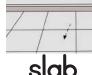

#### SENTENCE BUILDING

The boy received a jab.

| <br> |  |
|------|--|
|      |  |
| <br> |  |
|      |  |

| /- | -/- | 1 |  |
|----|-----|---|--|
|    |     |   |  |
|    |     |   |  |

This is a stone slab.