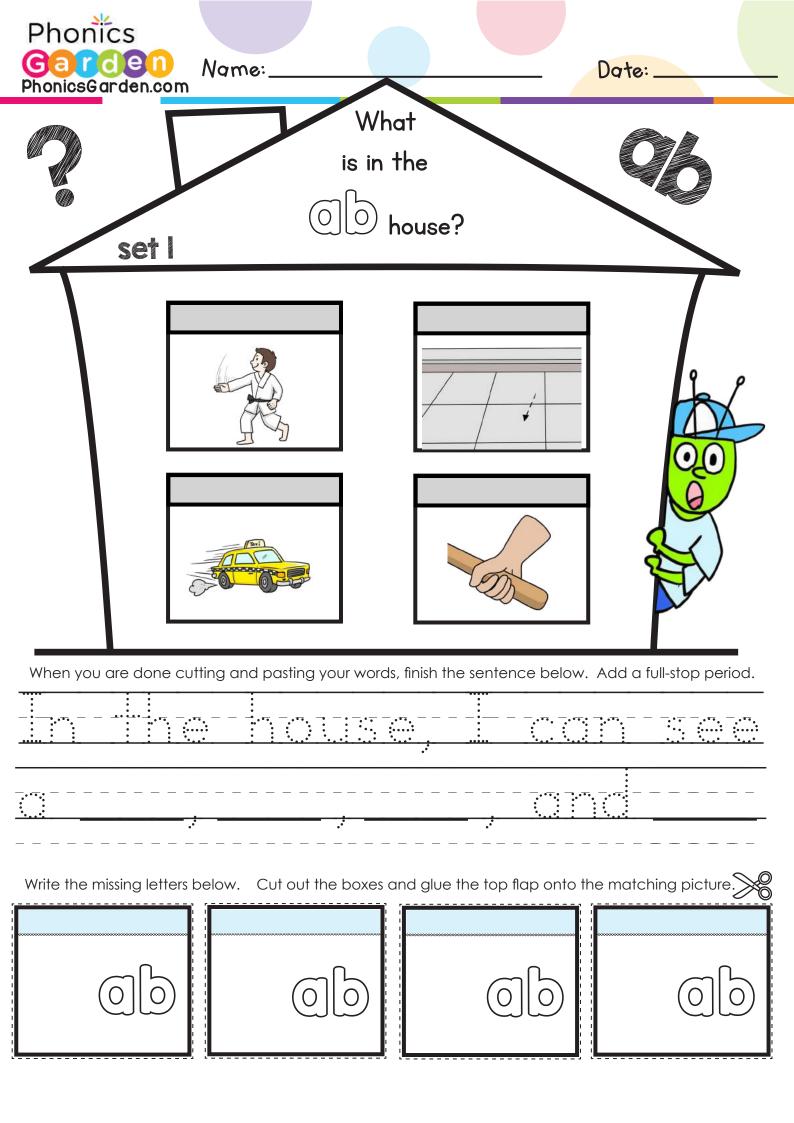

## Let's Read the QD WORDS

Directions: To assemble your flip-book reader, cut out all the boxes along the dashed-black lines. Attach the smaller boxes on top of each other by stapling them to the shaded gray area indicated. The top box has the word "Name" on it.

| Name: |  |  |
|-------|--|--|
|       |  |  |

Directions: Cut out the letters and build See It! Build It! the words to match the pictures. SI Directions: Draw and write two of your own /ab/ words in the boxes below.