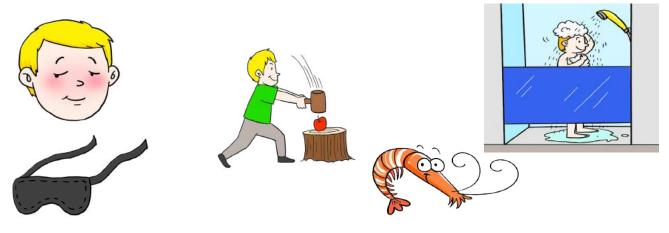

Look at the entire page. How many letter sh's do you see?

How many?

Directions: Circle the pictures that have the letter /sh/ sound.

HOMEWORK

Directions: Circle the pictures that have the letter /sh/ sound.

Phonics Garden.com

Directions: Trace and write the letters Sh and sh.

| shrimp |  |
|--------|--|

Directions: Say the name of each picture. Circle each picture whose name begins with the same sound you hear at the beginning of **shrimp**.