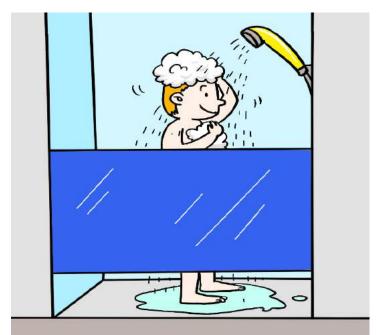

|

Say the name of each picture. Listen for the /sh/ sound.

Do you hear it at the beginning, middle or ending?

Write the letters sh in the correct circle.



Letter Blend /sh/

Follow the arrows to blend your letter sounds down to a final word. Trace the word at the bottom.



Directions: Circle the letter /sh/.



ship







radish

milkshake jellyfish

Directions: Draw a picture of something whose name has the short sound of letter sh.

| • |   |   |   |
|---|---|---|---|
| • | • | • |   |
|   |   |   | _ |
|   |   |   |   |

| <b>S</b> 1 | <u> </u> | lashes |
|------------|----------|--------|
|            |          |        |
|            |          |        |
|            |          |        |
|            |          |        |
|            |          |        |











Write in the missing letters. Read the sentence.

| • | - <b></b> | <br> |
|---|-----------|------|
|   | ••••      |      |
| • |           |      |

| Sh                                             | 1          | <br> | <br> |
|------------------------------------------------|------------|------|------|
|                                                |            |      |      |
|                                                |            |      |      |
|                                                | 1          |      |      |
|                                                |            |      |      |
| <u>sha                                    </u> | <u>s'h</u> | <br> | <br> |

Circle the objects which start with the letters "sh".



Write in the missing letters. Read the se