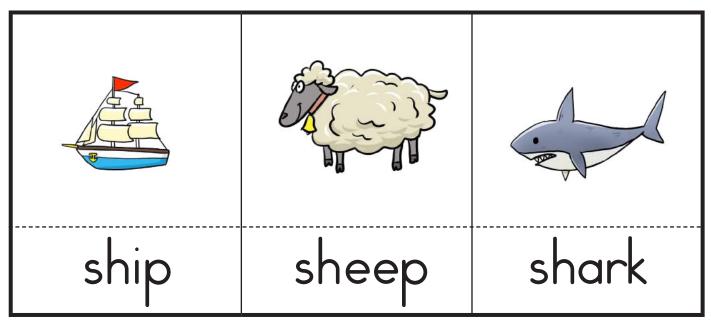

Directions: Circle the letter /sh/.

ship

radish

milkshake jellyfish

Directions: Draw a picture of something whose name has the short sound of letter sh.

| • |   |   |   |
|---|---|---|---|
| • | • | • |   |
|   |   |   | _ |
|   |   |   |   |

shoes shell moth shrimp fish sheep

sloth dish radish

Follow the alphabet maze. Follow only the Letter Sh / sh.

| Ê  | <u>۾</u> |    |    |    |    |     |    |    |
|----|----------|----|----|----|----|-----|----|----|
|    |          |    | sh | sh | sk | Sk  | br | bl |
|    |          |    | ng | sh | Sh | sh  | Sh | sh |
| Sh | sh       | Sh | sh | th | Fr | Ch  | sk | Sh |
| sh | br       | ck | Sh | sh | Sh | Sh  | sh | Sh |
| Sh | sk       | Ы  | BI | N  | fr | s m | В  | ck |
| Sh | Sh       | sh | Sh | sh | sh | fr  | В  | wh |
| Th | ch       | st | sk | Ы  | sh | sk  | ۵  | sn |
| Sh | sh       | sh | Sh | Sh | Sh | br  | Gr | ch |
| sh |          | BI |    |    |    |     |    |    |
| sh | sh       | sh | sh | Sh | sh |     |    |    |