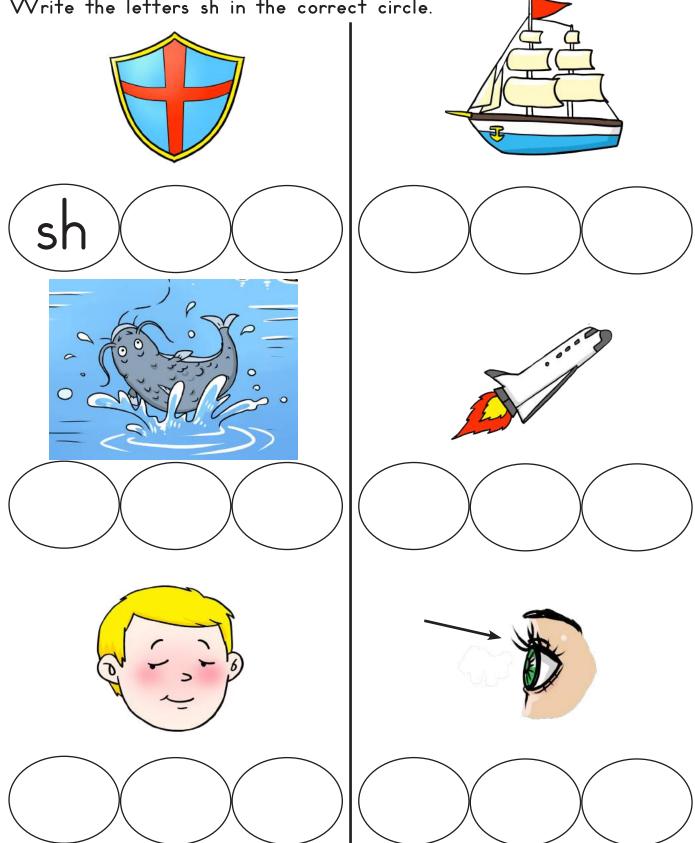

Say the name of each picture. Listen for the /sh/ sound.

Do you hear it at the beginning, middle or ending?

Write the letters sh in the correct circle.

Letter Blend /sh/

Follow the arrows to blend your letter sounds down to a final word. Trace the word at the bottom.