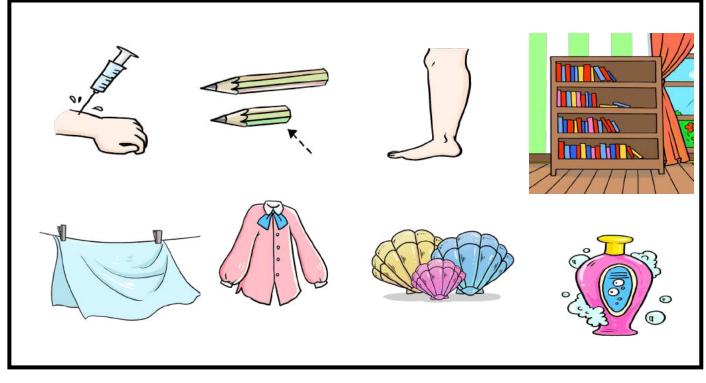

Circle the objects which start with the letters "sh".

Write in the missing letters. Read the sentence.

Color the pictures that have the sh sound in its name.

Look at the words below.

Color all the /sh/ words you can find from the list below. Circle the words below you have colored above. Can you find more?

shoes shell moth shrimp fish sheep

sloth dish radish

Follow the alphabet maze. Follow only the Letter Sh / sh.

| Ê  | <u>۾</u> |    |    |    |    |     |    |    |
|----|----------|----|----|----|----|-----|----|----|
|    |          |    | sh | sh | sk | Sk  | br | bl |
|    |          |    | ng | sh | Sh | sh  | Sh | sh |
| Sh | sh       | Sh | sh | th | Fr | Ch  | sk | Sh |
| sh | br       | ck | Sh | sh | Sh | Sh  | sh | Sh |
| Sh | sk       | Ы  | BI | N  | fr | s m | В  | ck |
| Sh | Sh       | sh | Sh | sh | sh | fr  | В  | wh |
| Th | ch       | st | sk | Ы  | sh | sk  | ۵  | sn |
| Sh | sh       | sh | Sh | Sh | Sh | br  | Gr | ch |
| sh |          | BI |    |    |    |     |    |    |
| sh | sh       | sh | sh | Sh | sh |     |    |    |