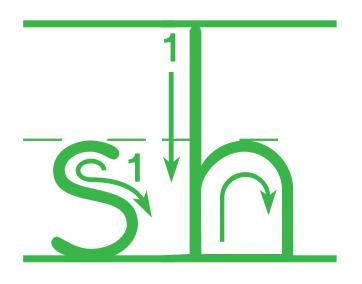

Say the name of each picture. Listen for the /sh/ sound.

Do you hear it at the beginning, middle or ending?

Write the letters sh in the correct circle.

Letter Blend /sh/

Follow the arrows to blend your letter sounds down to a final word. Trace the word at the bottom.