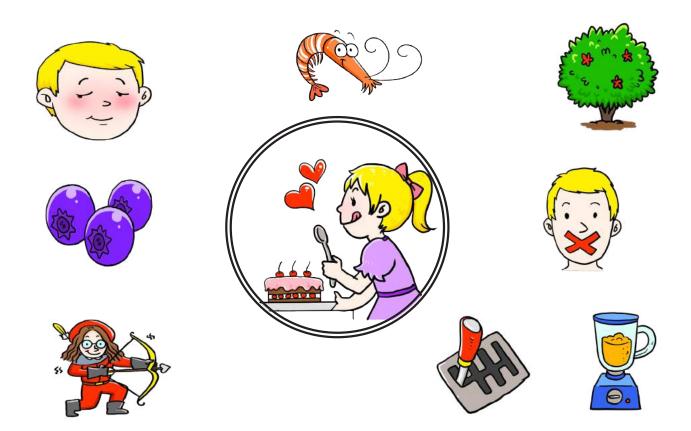

Phonics Garden.com

Directions: Trace and write the letters Sh and sh.

| shrimp |  |
|--------|--|

Directions: Say the name of each picture. Circle each picture whose name begins with the same sound you hear at the beginning of **shrimp**.