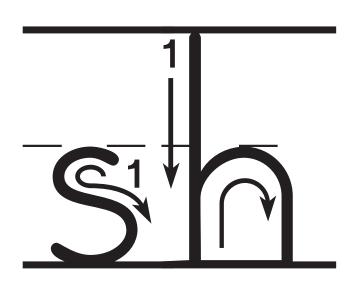

| <b>S</b> 1 | <u> </u> | lashes |
|------------|----------|--------|
|            |          |        |
|            |          |        |
|            |          |        |
|            |          |        |
|            |          |        |