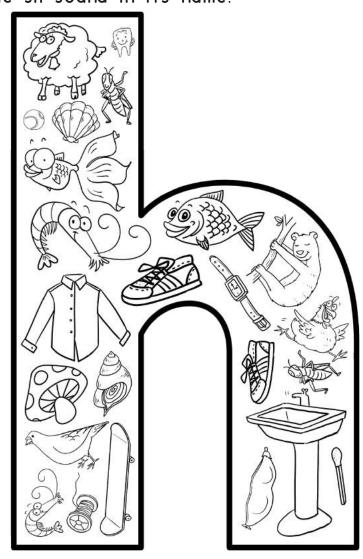

Look at the entire page. How many letter sh's do you see?

How many?

Directions: Circle the pictures that have the letter /sh/ sound.

HOMEWORK

Directions: Circle the pictures that have the letter /sh/ sound.