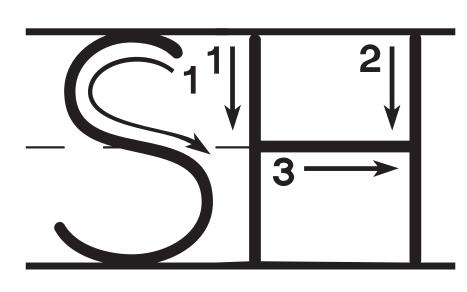

### Letter Sh practice:

| <br> | <br> |  |
|------|------|--|
|      |      |  |
|      | <br> |  |
|      |      |  |

| Date: |  |
|-------|--|
|       |  |