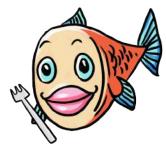

colored above. Can you find more?

shoes shell moth shrimp fish sheep

sloth dish radish

Follow the alphabet maze. Follow only the Letter Sh / sh.

| Ê  | <u>۾</u> |    |    |    |    |     |    |    |
|----|----------|----|----|----|----|-----|----|----|
|    |          |    | sh | sh | sk | Sk  | br | bl |
|    |          |    | ng | sh | Sh | sh  | Sh | sh |
| Sh | sh       | Sh | sh | th | Fr | Ch  | sk | Sh |
| sh | br       | ck | Sh | sh | Sh | Sh  | sh | Sh |
| Sh | sk       | Ы  | BI | N  | fr | s m | В  | ck |
| Sh | Sh       | sh | Sh | sh | sh | fr  | В  | wh |
| Th | ch       | st | sk | Ы  | sh | sk  | ۵  | sn |
| Sh | sh       | sh | Sh | Sh | Sh | br  | Gr | ch |
| sh |          | BI |    |    |    |     |    |    |
| sh | sh       | sh | sh | Sh | sh |     |    |    |





fish

## Getting Ready:





### Letter Sh practice:

| <br> | <br> |  |
|------|------|--|
|      |      |  |
|      | <br> |  |
|      |      |  |

| Date: |  |
|-------|--|
|       |  |





# dishwasher

## Getting Ready:





Color the letter /sh/ spaces orange. Color all other letter spaces a different color.