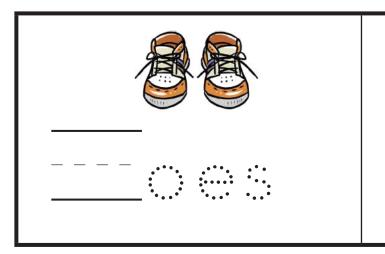

Circle the objects which start with the letters "sh".

Write in the missing letters. Read the sentence.

Color the pictures that have the sh sound in its name.

Look at the words below.

Color all the /sh/ words you can find from the list below. Circle the words below you have colored above. Can you find more?

shoes shell moth shrimp fish sheep

sloth dish radish

Follow the alphabet maze. Follow only the Letter Sh / sh.

| Ê  | <u>۾</u> |    |    |    |    |     |    |    |
|----|----------|----|----|----|----|-----|----|----|
|    |          |    | sh | sh | sk | Sk  | br | bl |
|    |          |    | ng | sh | Sh | sh  | Sh | sh |
| Sh | sh       | Sh | sh | th | Fr | Ch  | sk | Sh |
| sh | br       | ck | Sh | sh | Sh | Sh  | sh | Sh |
| Sh | sk       | Ы  | BI | N  | fr | s m | В  | ck |
| Sh | Sh       | sh | Sh | sh | sh | fr  | В  | wh |
| Th | ch       | st | sk | Ы  | sh | sk  | ۵  | sn |
| Sh | sh       | sh | Sh | Sh | Sh | br  | Gr | ch |
| sh |          | BI |    |    |    |     |    |    |
| sh | sh       | sh | sh | Sh | sh |     |    |    |