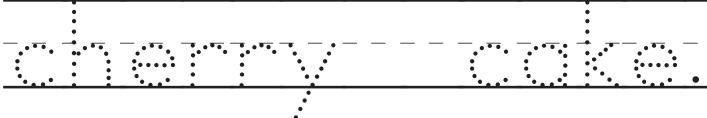

Write in the missing letters. Read the sentence.

| • | - <b></b> | <br> |
|---|-----------|------|
|   | ••••      |      |
| • |           |      |

| Sh                                             | 1          | <br> | <br> |
|------------------------------------------------|------------|------|------|
|                                                |            |      |      |
|                                                |            |      |      |
|                                                | 1          |      |      |
|                                                |            |      |      |
| <u>sha                                    </u> | <u>s'h</u> | <br> | <br> |

Circle the objects which start with the letters "sh".

Write in the missing letters. Read the sentence.

Color the pictures that have the sh sound in its name.

Look at the words below.

Color all the /sh/ words you can find from the list below. Circle the words below you have colored above. Can you find more?