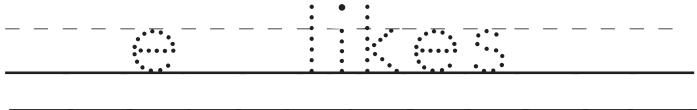

Say the name of each picture. Listen for the /sh/ sound.

Do you hear it at the beginning, middle or ending?

Write the letters sh in the correct circle.

Letter Blend /sh/

Follow the arrows to blend your letter sounds down to a final word. Trace the word at the bottom.