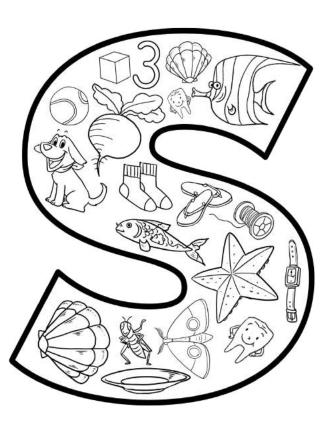

Circle the objects which start with the letters "sh".

Write in the missing letters. Read the sentence.

Color the pictures that have the sh sound in its name.

Look at the words below.

Color all the /sh/ words you can find from the list below. Circle the words below you have colored above. Can you find more?