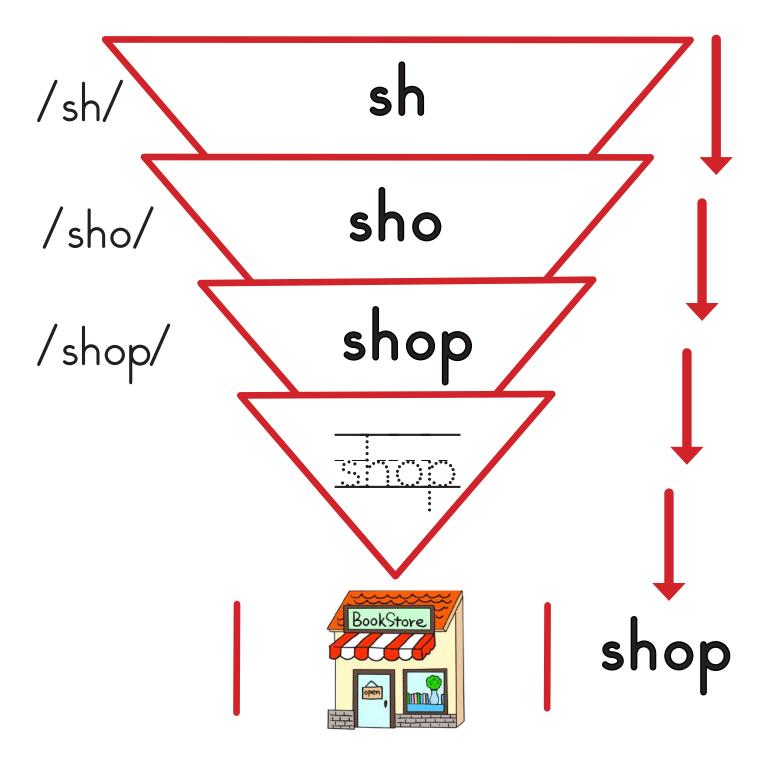

Say the name of each picture. Listen for the /sh/ sound.

Do you hear it at the beginning, middle or ending?

Write the letters sh in the correct circle.

Letter Blend /sh/

Follow the arrows to blend your letter sounds down to a final word. Trace the word at the bottom.