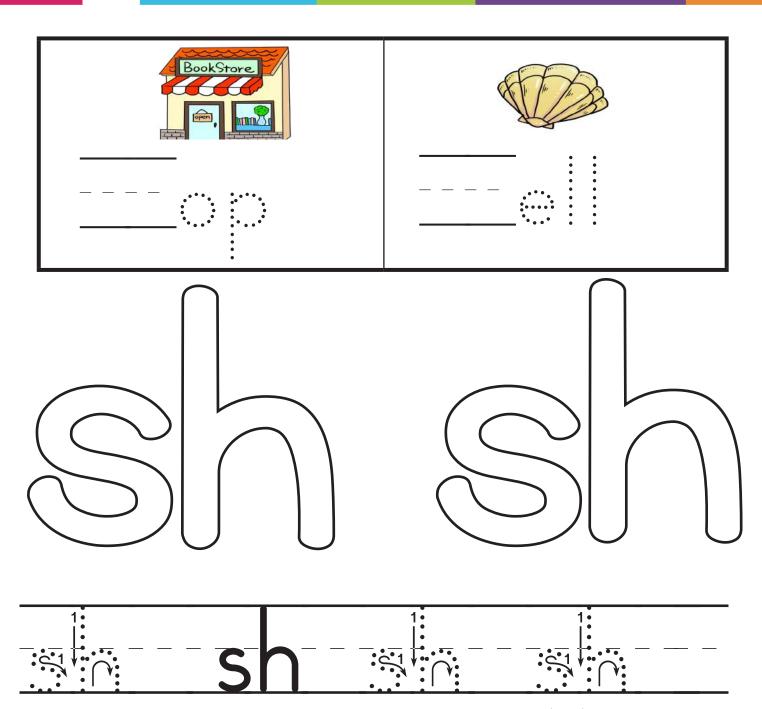

Phonics Garden.com

Directions: Trace and write the letters Sh and sh.

| shrimp |  |
|--------|--|

Directions: Say the name of each picture. Circle each picture whose name begins with the same sound you hear at the beginning of **shrimp**.

80

Directions: Trace and write the letters Sh and sh.

Directions: Where does the missing /sh/ go? Find and write!