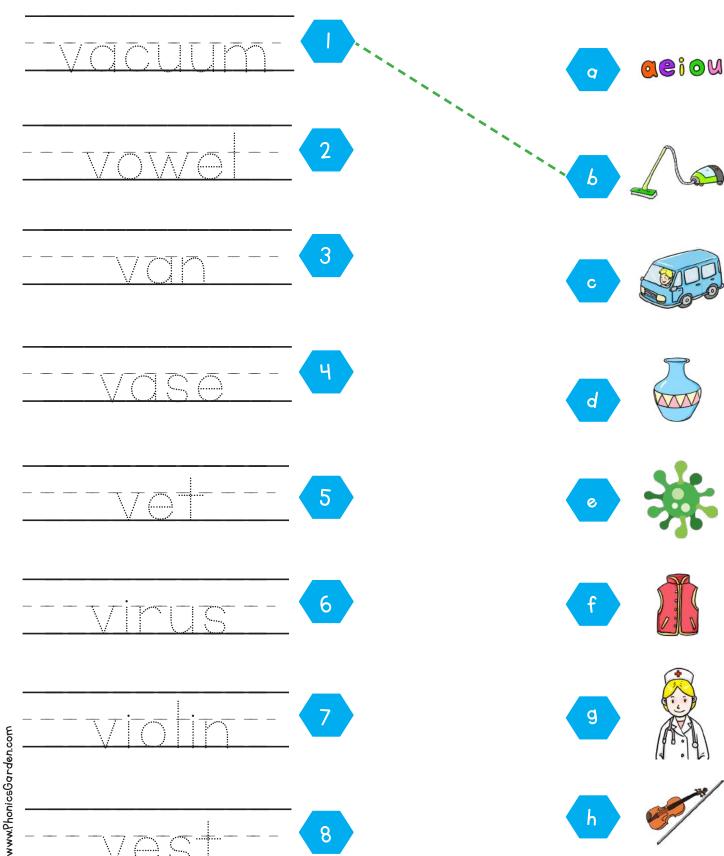

walk

virus

vowel

Name:

Date: \_\_\_

Directions: Draw a line to connect the picture with the word it matches.

## CONNECT IT

l. vet

2. vest

3. virus

4. vase

5. vacuum

6. vowel

7. van

8. violin

| Name: |  |  |
|-------|--|--|
|       |  |  |

| Date: |  |
|-------|--|
|       |  |

Circle the correct word and write it on the line.

|                           | 2.         | eiou          | 3.         |         |
|---------------------------|------------|---------------|------------|---------|
| virus vest                | vet        | vowel         | vowel      | violin  |
|                           |            |               |            |         |
| 4.                        | 5.         |               | 6.         |         |
| vest vacuum               |            | V950<br>      | vacuum<br> | van<br> |
| 7. vet vose               | 8.  virus  | van           | 9.         | vest    |
|                           |            |               |            |         |
| vest. red                 | to I       | love          | wear       | my      |
| Sort the words above to 1 | make a com | plete sentenc | ce below.  |         |
|                           |            |               |            |         |
|                           |            |               |            |         |
|                           |            |               |            |         |
|                           |            |               |            |         |
|                           |            |               |            |         |