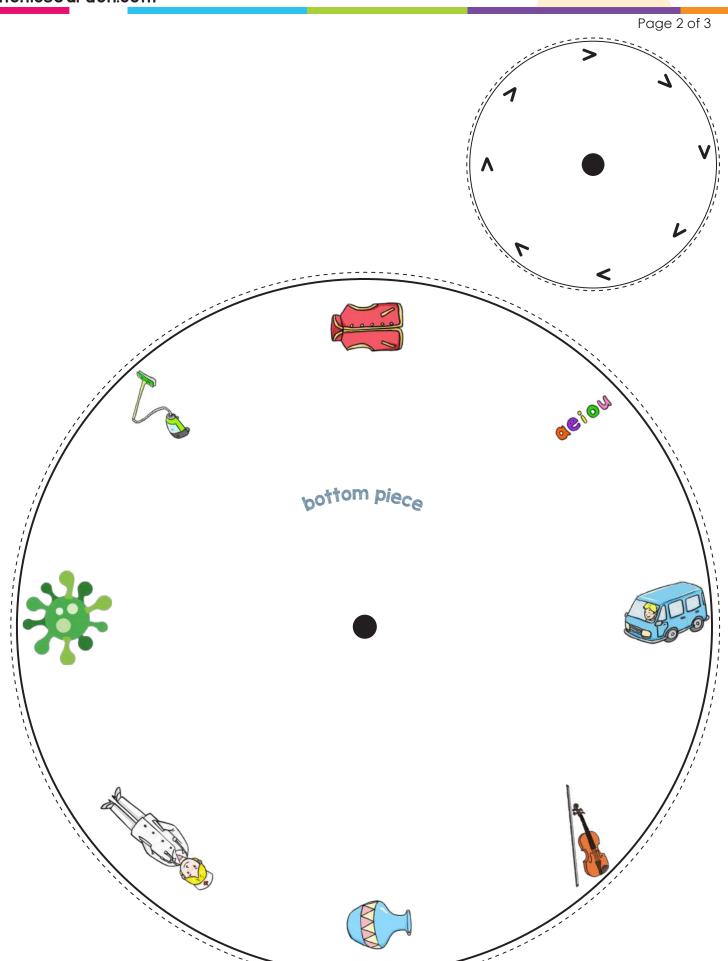

Date: Page 1 of 3

After you have finished assembling your word wheel, practice writing each word as you spin the wheel. Spin, read, and write your new words!

Write each word on your word-wheel 2 times each.

## 

This Word Wheel will help your students practice reading. Moving the wheel will match the word with the picture clue.

| Name: |  |  |
|-------|--|--|
|       |  |  |

| 1 | Date: |  |  |
|---|-------|--|--|
|   | D916: |  |  |