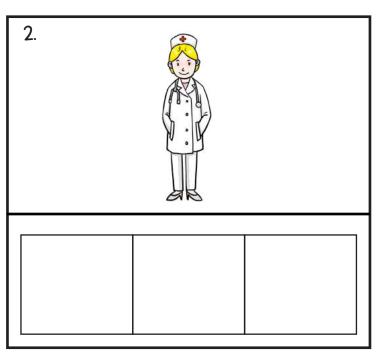

| Name: |  | Date:    |  |
|-------|--|----------|--|
| •     |  | <b>—</b> |  |

Choose words from today's lesson. Write and draw them below.

| I.        | 2.       |
|-----------|----------|
|           |          |
|           |          |
|           |          |
|           |          |
|           |          |
|           |          |
|           |          |
|           |          |
|           |          |
|           |          |
|           |          |
|           |          |
|           |          |
|           |          |
|           |          |
|           |          |
|           |          |
|           |          |
| Word:     | Word:    |
|           |          |
|           |          |
|           |          |
|           |          |
|           |          |
|           |          |
| 2         | u        |
| 3.        | Ч.       |
|           |          |
| 3.  Word: | Ч. Word: |
|           |          |
|           |          |
|           |          |
|           |          |