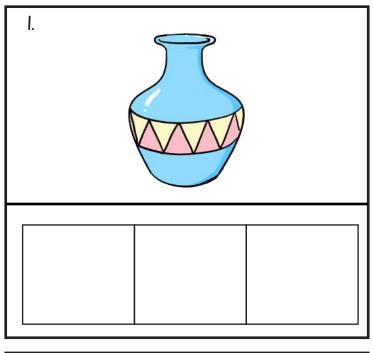

Choose words from today's lesson. Write and draw them below.

| l.        | 2.         |
|-----------|------------|
| <b> -</b> | <b>Z</b> . |
|           |            |
|           |            |
|           |            |
|           |            |
|           |            |
|           |            |
|           |            |
|           |            |
|           |            |
|           |            |
|           |            |
|           |            |
|           |            |
|           |            |
|           |            |
|           |            |
|           |            |
|           |            |
| Word:     | Word:      |
| word.     |            |
|           |            |
|           |            |
|           |            |
|           |            |
|           |            |
|           |            |
| 2         | и          |
| 3.        | Ч.         |
|           | Ч.         |
|           |            |
| 3.  Word: | Ч. Word:   |
|           |            |
|           |            |
|           |            |
|           |            |