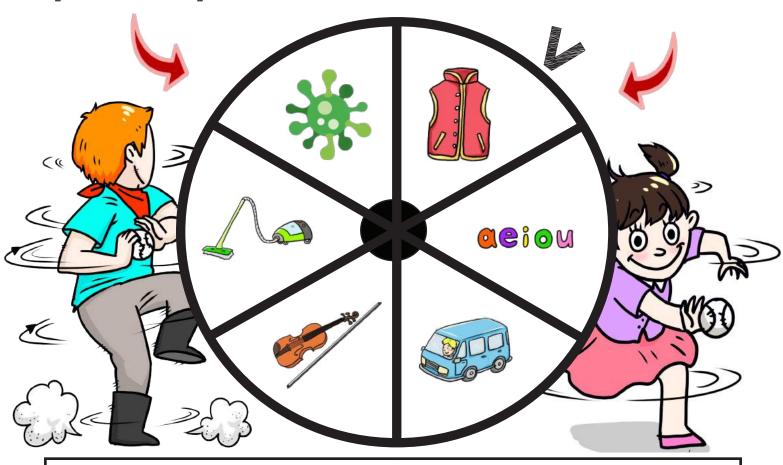

## player 2 Each player takes a turn to spin a picture and color the matching word. First player to color all words wins the game. player Set One

| vacuum | vowel  | vest   | violin | vacuum |
|--------|--------|--------|--------|--------|
| ves†   | violin | van    | vest   | Vav    |
| vacuum | vowel  | vowel  | violin | vowel  |
|        | violin | van    | vacuum | vacuum |
|        |        |        |        |        |
| 1      | ves†   | virus  | violin | virus  |
| van    | virus  | vest   | violin | 1səv   |
| violin | virus  | violin | virus  | vowe   |
| virus  | vest   | vest   | virus  | virus  |