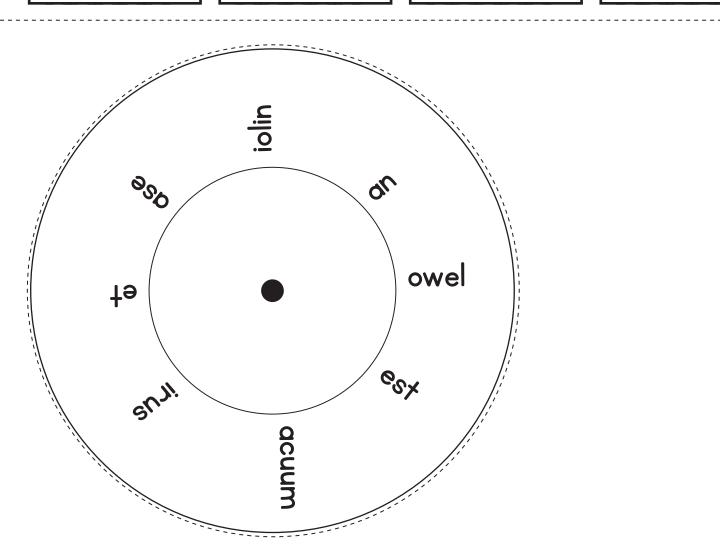

Date: Page 1 of 3

After you have finished assembling your word wheel, practice writing each word as you spin the wheel. Spin, read, and write your new words!

Write each word on your word-wheel 2 times each.

| Name: |  |  |
|-------|--|--|
|       |  |  |

After you have finished assembling your word wheel, practice writing each word as you spin the wheel. Spin, read, and write your new words!

Write each /v/ word from your flip-book 2 times each.