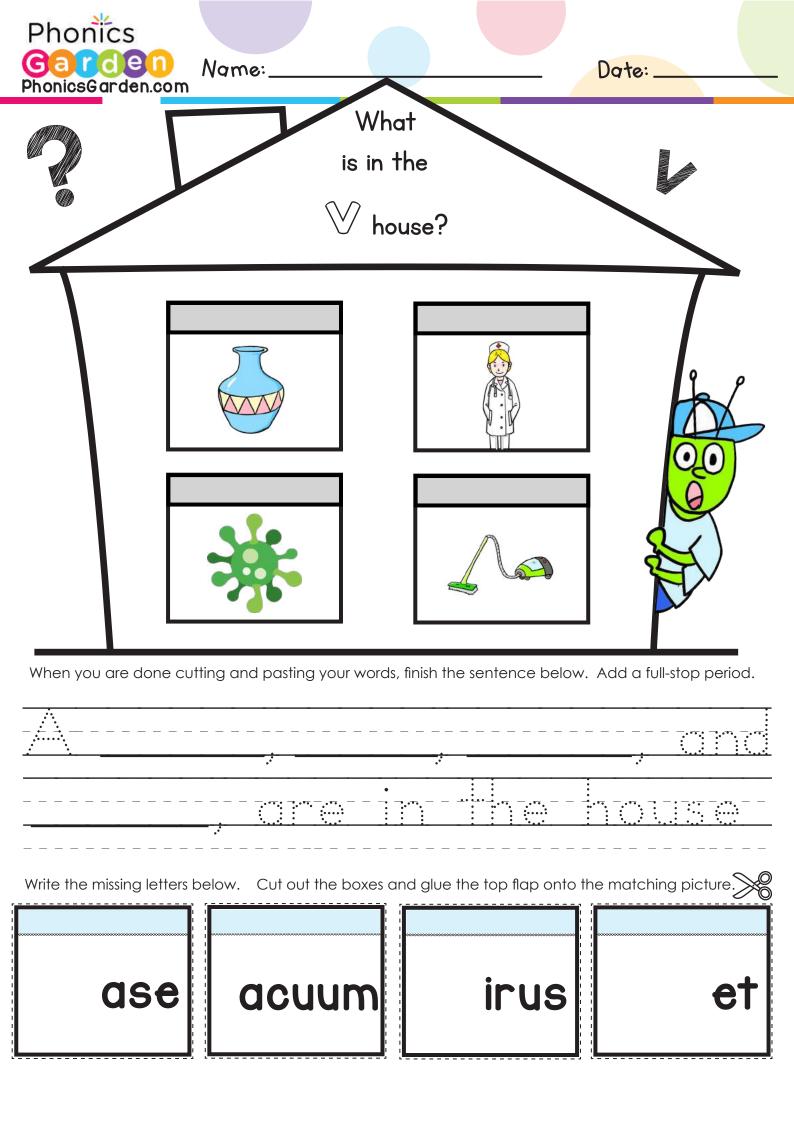

## 

This Word Wheel will help your students practice reading. Moving the wheel will match the word with the picture clue.

| Name: |  |  |
|-------|--|--|
|       |  |  |

| 1 | Date: |  |  |
|---|-------|--|--|
|   | D916: |  |  |