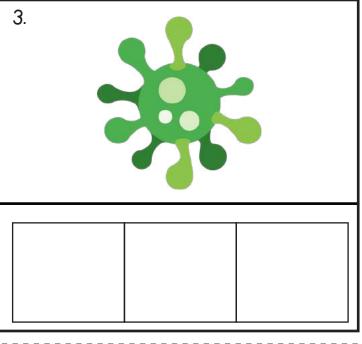

| virus vest vowe                         | l van | violin | vacuum |
|-----------------------------------------|-------|--------|--------|
|                                         |       |        |        |
|                                         | -     |        |        |
|                                         |       |        |        |
|                                         | _     |        |        |
|                                         | _     |        |        |
|                                         |       |        |        |
|                                         |       |        |        |
|                                         | _     |        |        |
|                                         |       |        |        |
|                                         |       |        |        |
|                                         | -     |        |        |
|                                         |       |        |        |
|                                         |       |        |        |
|                                         | _     |        |        |
|                                         | -     |        |        |
|                                         |       |        |        |
|                                         | _     |        |        |
|                                         |       |        |        |
|                                         |       |        |        |
|                                         |       |        |        |
| Which <b>V</b> word did you spin on and |       |        |        |
| write the most? Write it again here!    |       |        |        |
| Time ine inesi. Time ii agair riore.    |       |        |        |
|                                         |       |        |        |