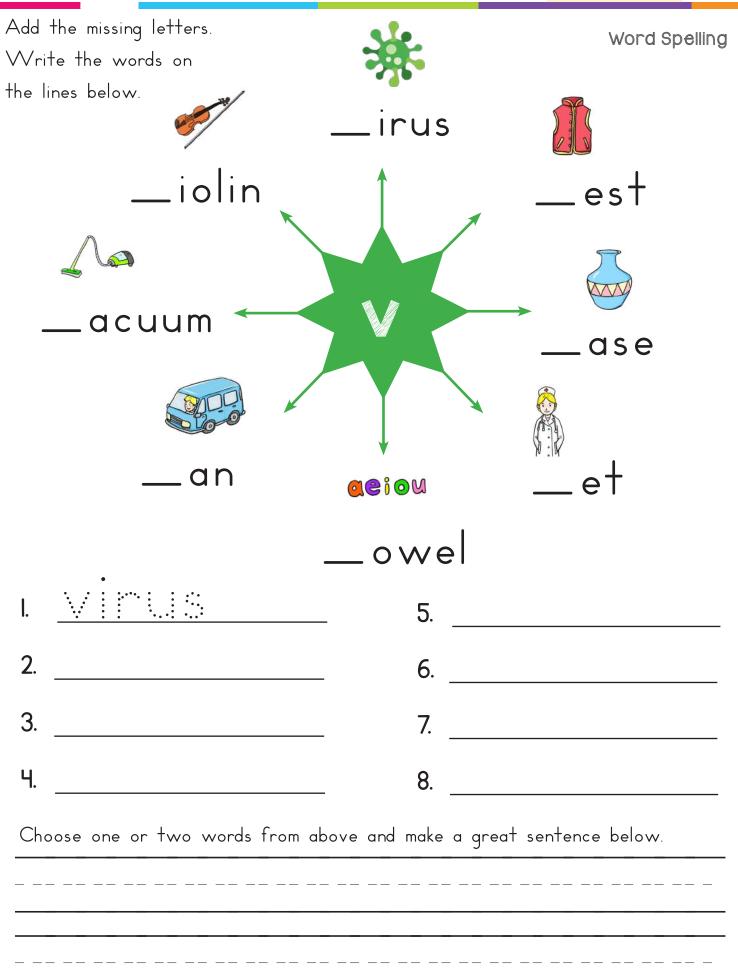

| Add the missing letters.<br>Write the words on |                         | Word Spelling       |
|------------------------------------------------|-------------------------|---------------------|
| the lines below.                               | V                       |                     |
|                                                |                         | V                   |
| V                                              | geiou                   |                     |
| . <u>Virus</u>                                 |                         |                     |
| 2                                              | 6                       |                     |
| 3                                              | 7                       |                     |
| Ч                                              |                         |                     |
| Choose one or two words fr                     | om above and make a gre | eat sentence below. |
|                                                |                         |                     |
|                                                |                         |                     |