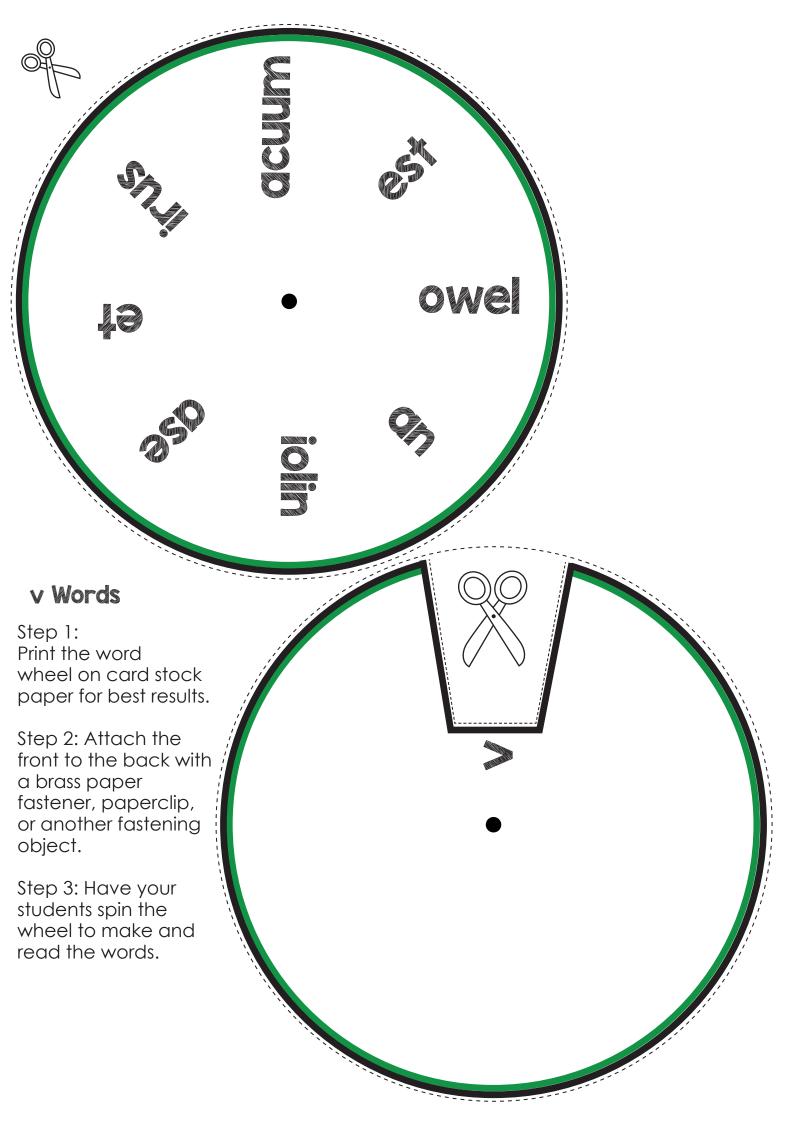

Date: Page 1 of 3

After you have finished assembling your word wheel, practice writing each word as you spin the wheel. Spin, read, and write your new words!

Write each word on your word-wheel 2 times each.

# Let's Read the V WORDS

Directions: To assemble your flip-book reader, cut out all the boxes along the dashed-black lines. Attach the smaller boxes on top of each other by stapling them to the shaded gray area indicated. The top box has the word "Name" on it.

| Name: |  |  |
|-------|--|--|
|       |  |  |

After you have finished assembling your word wheel, practice writing each word as you spin the wheel. Spin, read, and write your new words!

Write each /v/ word from your flip-book 2 times each.