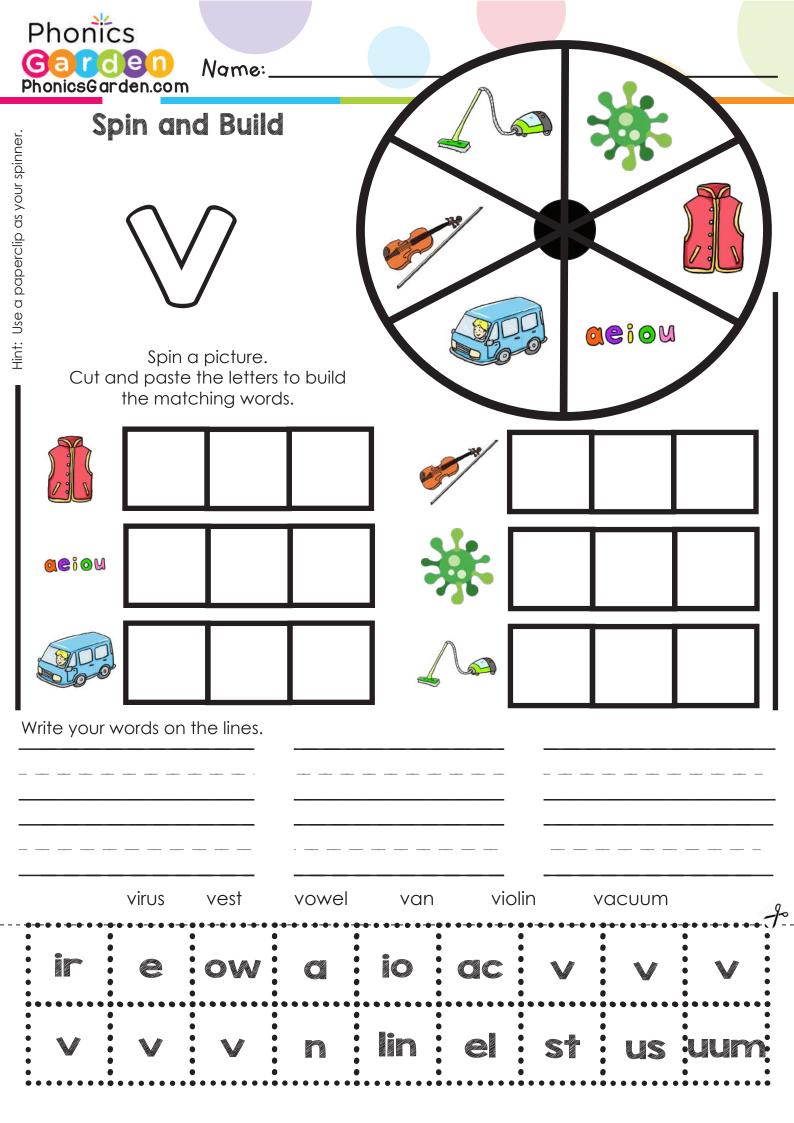

| Phonics           |
|-------------------|
| Garden            |
| PhonicsGarden.com |

| Name: |  |
|-------|--|
|       |  |

Hint: Use a paperclip as your spinner.

**Spin and Spell** Spin the spinner. Spell and write the **v** word.

| virus vest vowe                         | l van | violin | vacuum |
|-----------------------------------------|-------|--------|--------|
|                                         |       |        |        |
|                                         | -     |        |        |
|                                         |       |        |        |
|                                         | _     |        |        |
|                                         | _     |        |        |
|                                         |       |        |        |
|                                         |       |        |        |
|                                         | _     |        |        |
|                                         |       |        |        |
|                                         |       |        |        |
|                                         | -     |        |        |
|                                         |       |        |        |
|                                         |       |        |        |
|                                         | _     |        |        |
|                                         | -     |        |        |
|                                         |       |        |        |
|                                         | _     |        |        |
|                                         |       |        |        |
|                                         |       |        |        |
|                                         |       |        |        |
| Which <b>V</b> word did you spin on and |       |        |        |
| write the most? Write it again here!    |       |        |        |
| Time ine inesi. Time ii agair riore.    |       |        |        |
|                                         |       |        |        |