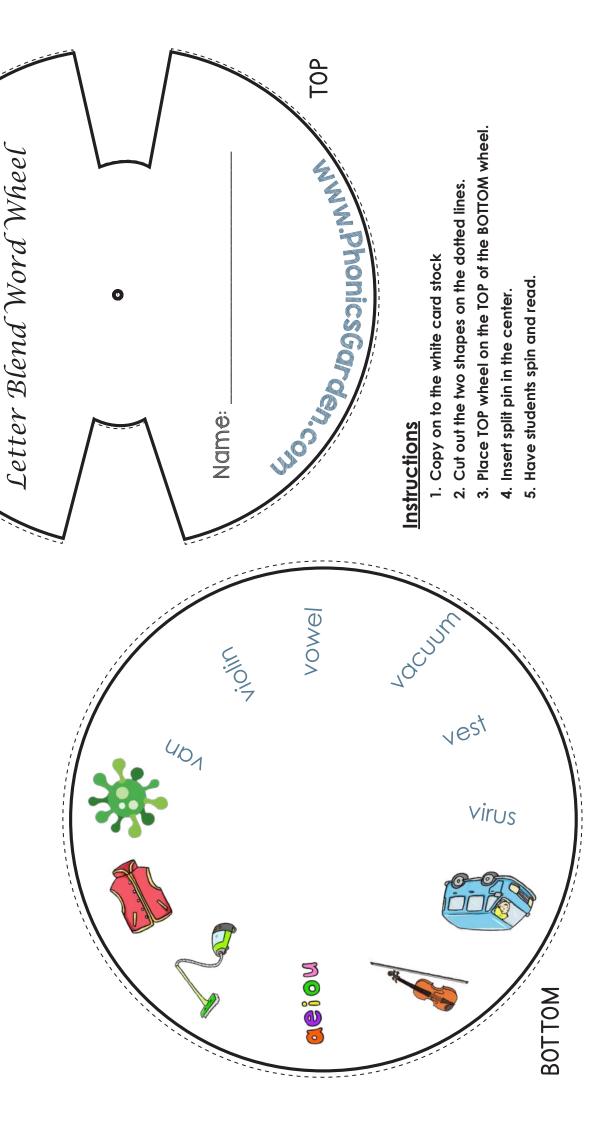

## 

This Word Wheel will help your students practice reading. Moving the wheel will match the word with the picture clue.

| Name: |  |  |
|-------|--|--|
|       |  |  |

| 1 | Date: |  |  |
|---|-------|--|--|
|   | D916: |  |  |