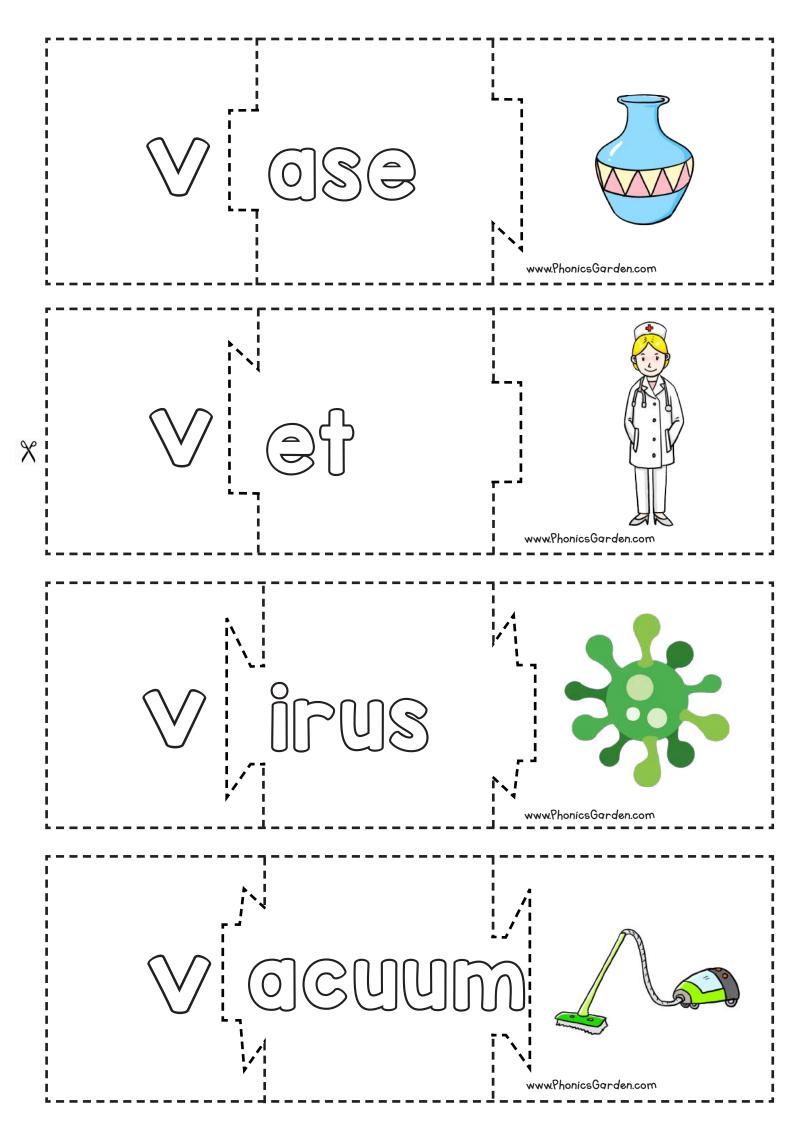

| virus vest vowe                         | l van | violin | vacuum |
|-----------------------------------------|-------|--------|--------|
|                                         |       |        |        |
|                                         | -     |        |        |
|                                         |       |        |        |
|                                         | _     |        |        |
|                                         | _     |        |        |
|                                         |       |        |        |
|                                         |       |        |        |
|                                         | _     |        |        |
|                                         |       |        |        |
|                                         |       |        |        |
|                                         | -     |        |        |
|                                         |       |        |        |
|                                         |       |        |        |
|                                         | _     |        |        |
|                                         | -     |        |        |
|                                         |       |        |        |
|                                         | _     |        |        |
|                                         |       |        |        |
|                                         |       |        |        |
|                                         |       |        |        |
| Which <b>V</b> word did you spin on and |       |        |        |
| write the most? Write it again here!    |       |        |        |
| Time ine inesi. Time ii agair riore.    |       |        |        |
|                                         |       |        |        |

| Garden.com | 1 |
|------------|---|

| Name:  | Data  |  |
|--------|-------|--|
| Mather | Date: |  |

| Spin a picture. Read the word. Write the word in the matching letter boxes. Place a check mark next to the word after it is writte | n.                                              |
|------------------------------------------------------------------------------------------------------------------------------------|-------------------------------------------------|
| virus                                                                                                                              |                                                 |
| vacuum                                                                                                                             |                                                 |
| vest                                                                                                                               | @@iou                                           |
| violin                                                                                                                             |                                                 |
| van                                                                                                                                |                                                 |
| vowel                                                                                                                              | Hint: Use a paperclip as your spinner.          |
|                                                                                                                                    |                                                 |
|                                                                                                                                    | <del>-                                   </del> |
|                                                                                                                                    |                                                 |
|                                                                                                                                    |                                                 |
|                                                                                                                                    |                                                 |
|                                                                                                                                    |                                                 |
|                                                                                                                                    |                                                 |
|                                                                                                                                    |                                                 |
|                                                                                                                                    |                                                 |
|                                                                                                                                    |                                                 |
|                                                                                                                                    |                                                 |
|                                                                                                                                    |                                                 |
|                                                                                                                                    |                                                 |