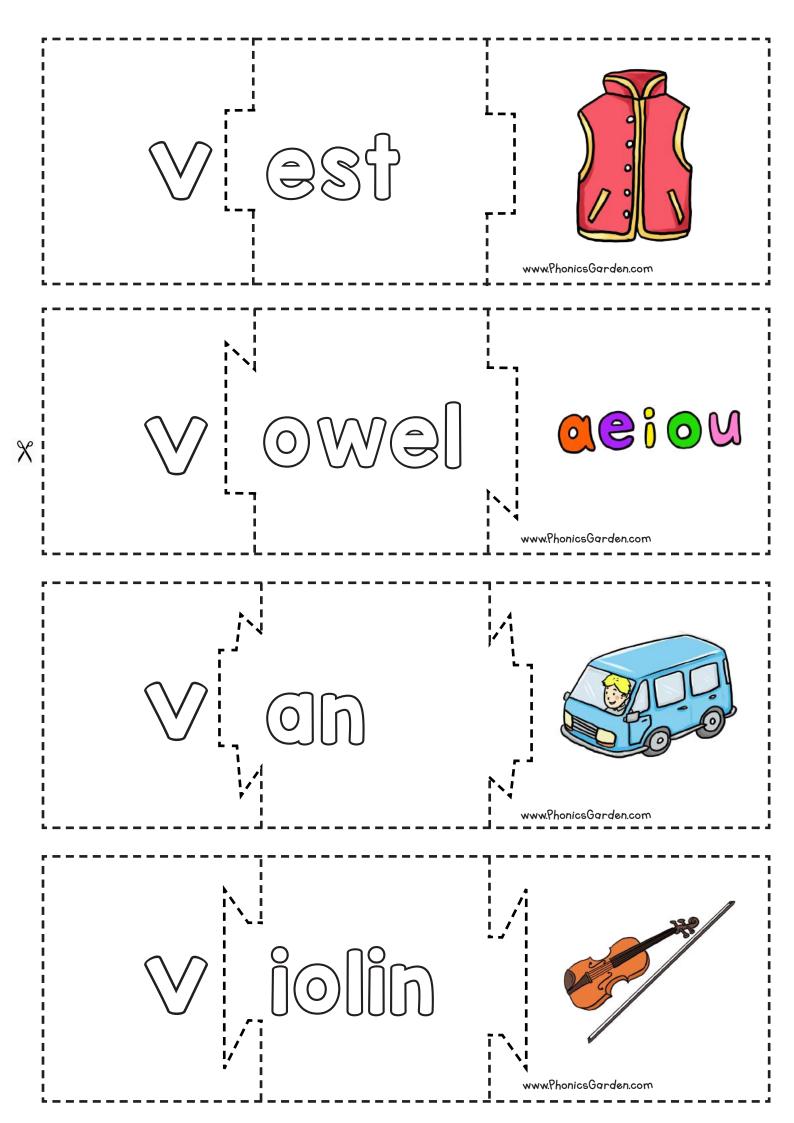

| virus vest vowe                         | l van | violin | vacuum |
|-----------------------------------------|-------|--------|--------|
|                                         |       |        |        |
|                                         | -     |        |        |
|                                         |       |        |        |
|                                         | _     |        |        |
|                                         | _     |        |        |
|                                         |       |        |        |
|                                         |       |        |        |
|                                         | _     |        |        |
|                                         |       |        |        |
|                                         |       |        |        |
|                                         | -     |        |        |
|                                         |       |        |        |
|                                         |       |        |        |
|                                         | _     |        |        |
|                                         | -     |        |        |
|                                         |       |        |        |
|                                         | _     |        |        |
|                                         |       |        |        |
|                                         |       |        |        |
|                                         |       |        |        |
| Which <b>V</b> word did you spin on and |       |        |        |
| write the most? Write it again here!    |       |        |        |
| Time ine inesi. Time ii agair riore.    |       |        |        |
|                                         |       |        |        |

| Garden.com | 1 |
|------------|---|

| Name:  | Data  |  |
|--------|-------|--|
| Mather | Date: |  |

| Spin a picture. Read the word. Write the word in the matching letter boxes. Place a check mark next to the word after it is writte | n.                                              |
|------------------------------------------------------------------------------------------------------------------------------------|-------------------------------------------------|
| virus                                                                                                                              |                                                 |
| vacuum                                                                                                                             |                                                 |
| vest                                                                                                                               | @@iou                                           |
| violin                                                                                                                             |                                                 |
| van                                                                                                                                |                                                 |
| vowel                                                                                                                              | Hint: Use a paperclip as your spinner.          |
|                                                                                                                                    |                                                 |
|                                                                                                                                    | <del>-                                   </del> |
|                                                                                                                                    |                                                 |
|                                                                                                                                    |                                                 |
|                                                                                                                                    |                                                 |
|                                                                                                                                    |                                                 |
|                                                                                                                                    |                                                 |
|                                                                                                                                    |                                                 |
|                                                                                                                                    |                                                 |
|                                                                                                                                    |                                                 |
|                                                                                                                                    |                                                 |
|                                                                                                                                    |                                                 |
|                                                                                                                                    |                                                 |