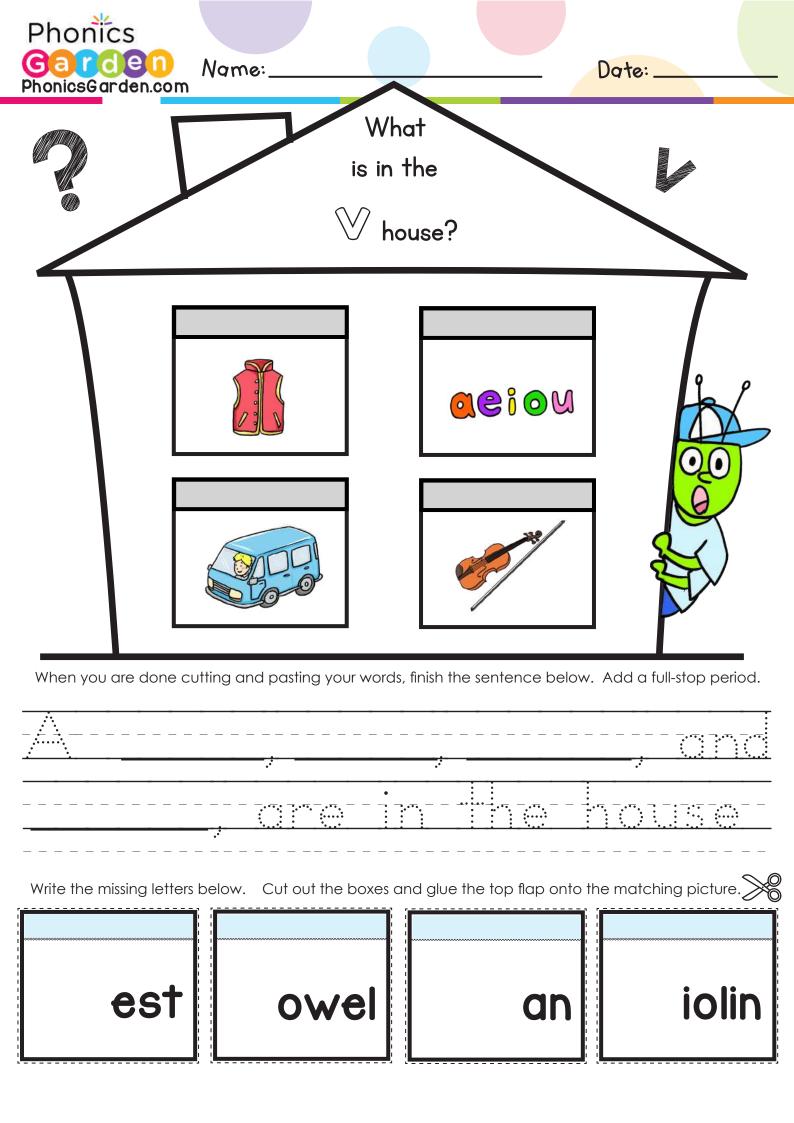

## 

This Word Wheel will help your students practice reading. Moving the wheel will match the word with the picture clue.

| Name: |  |  |
|-------|--|--|
|       |  |  |

| 1 | Date: |  |  |
|---|-------|--|--|
|   | D916: |  |  |