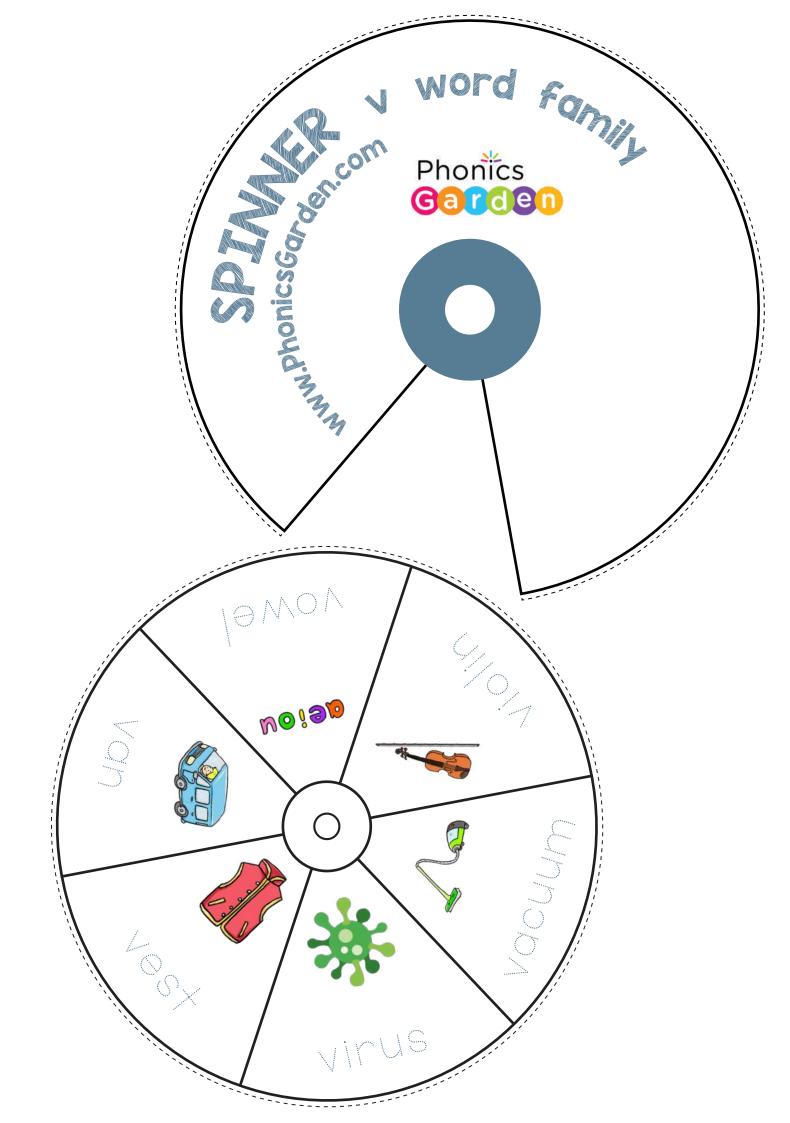

| Garden.com | 1 |
|------------|---|

| Name:  | Data  |  |
|--------|-------|--|
| Mather | Date: |  |

| Spin a picture. Read the word. Write the word in the matching letter boxes. Place a check mark next to the word after it is writte | n.                                              |
|------------------------------------------------------------------------------------------------------------------------------------|-------------------------------------------------|
| virus                                                                                                                              |                                                 |
| vacuum                                                                                                                             |                                                 |
| vest                                                                                                                               | @@iou                                           |
| violin                                                                                                                             |                                                 |
| van                                                                                                                                |                                                 |
| vowel                                                                                                                              | Hint: Use a paperclip as your spinner.          |
|                                                                                                                                    |                                                 |
|                                                                                                                                    | <del>-                                   </del> |
|                                                                                                                                    |                                                 |
|                                                                                                                                    |                                                 |
|                                                                                                                                    |                                                 |
|                                                                                                                                    |                                                 |
|                                                                                                                                    |                                                 |
|                                                                                                                                    |                                                 |
|                                                                                                                                    |                                                 |
|                                                                                                                                    |                                                 |
|                                                                                                                                    |                                                 |
|                                                                                                                                    |                                                 |
|                                                                                                                                    |                                                 |