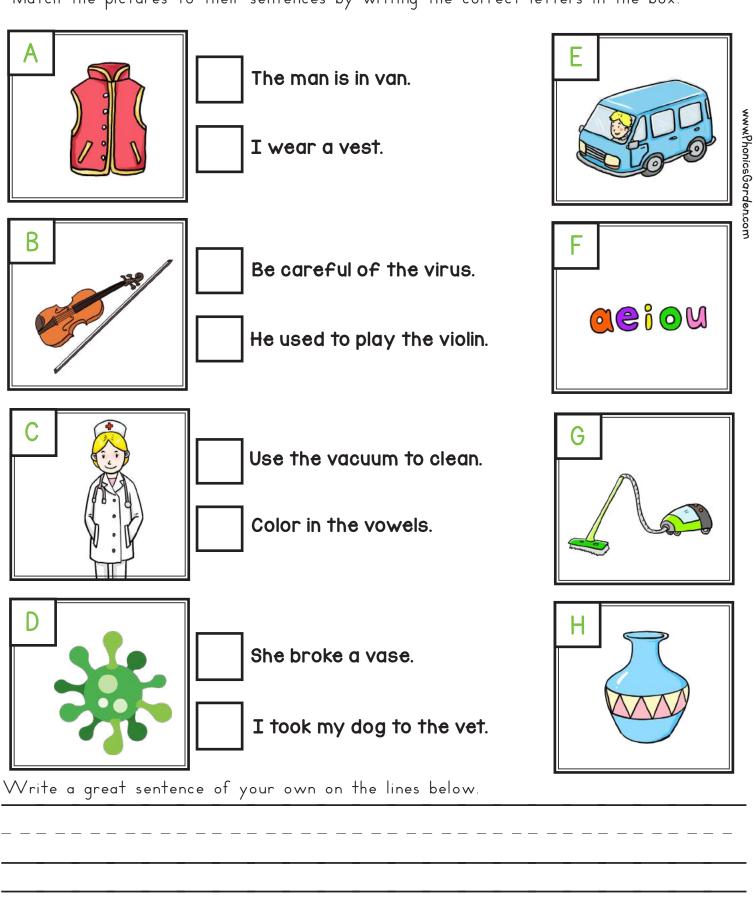

| Name: |  |  |
|-------|--|--|
|       |  |  |

Match the pictures to their sentences by writing the correct letters in the box.

| Date: |  |
|-------|--|
|       |  |

Use the word box to help you answer each question or statement below.

|                     | 1 /                          |                       |                                 |
|---------------------|------------------------------|-----------------------|---------------------------------|
| 1. He wore a woolen | 2. It does not have a in it. | 3. It's a blue        | 4. He plays the<br>well.        |
|                     | ae i ou                      |                       |                                 |
| 5. The is blue.     | 6. She is a good             | 7es can be dangerous. | 8.1 use the to clean the floor. |
|                     |                              |                       | www.PhonicsGarden.com           |
|                     | Word Bo                      | X                     | ·                               |
| virus               | violin                       | vacuum                | van                             |
| ves†                | vet                          | <b>@@i⊙</b> ⊌ vowel   | vase                            |
| Use words from abo  | ve and write a areat se      | ntence of vour own o  | on the lines below              |