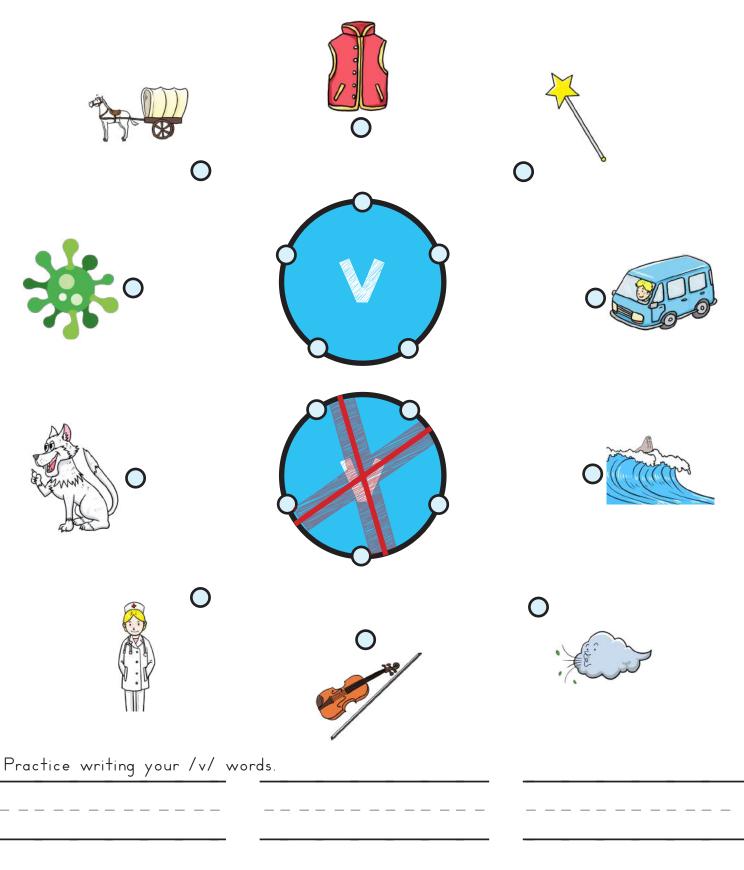

| Vame: |  | Date: |   |
|-------|--|-------|---|
| •     |  |       | Ī |

Connect the /v/ Letter Blend words with the  $\lor$ .

Connect the words that are NOT part of the /v/ Letter Blend with the X.

| Phor     | nics       |   |
|----------|------------|---|
| Gar      | den        |   |
| Phonics( | Garden.cor | n |