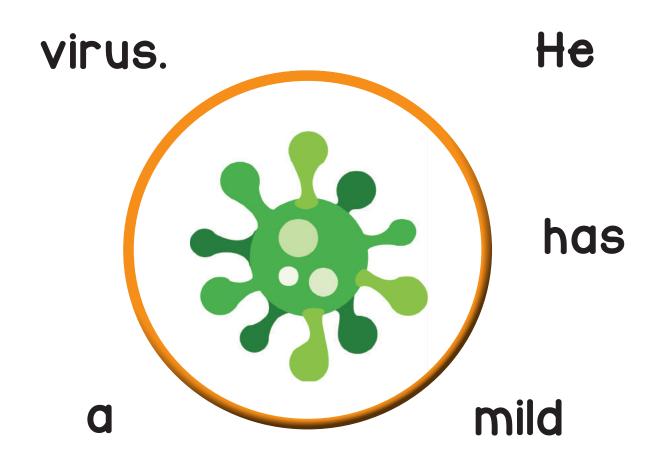

| Name: |  |  |
|-------|--|--|
|       |  |  |

Look at each picture. Circle the correct word.

| I     | vowel  | 2      | vet    | 3       | violin |
|-------|--------|--------|--------|---------|--------|
| @eiou | vest   |        | vest   |         | virus  |
|       | vet    |        | virus  |         | vest   |
| 4     | van    | 5      | vase   | 6       | ves†   |
|       | vacuum |        | violin |         | vet    |
|       | vase   |        | vowel  |         | violin |
| 7     | vest   | 8      | vest   | 9       | virus  |
|       | vase   |        | vet    |         | vest   |
|       | van    | W : 16 | virus  |         | vet    |
| V     | irus.  | She ha | s son  | ne kind |        |