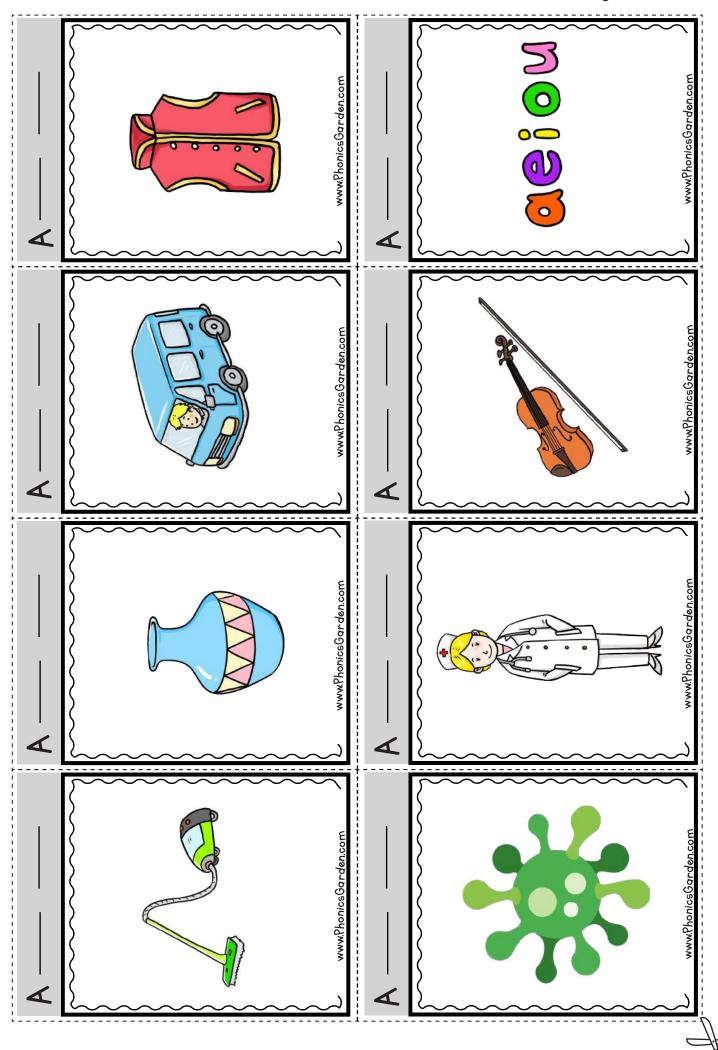

| virus vest vowe                         | l van | violin | vacuum |
|-----------------------------------------|-------|--------|--------|
|                                         |       |        |        |
|                                         | -     |        |        |
|                                         |       |        |        |
|                                         | _     |        |        |
|                                         | _     |        |        |
|                                         |       |        |        |
|                                         |       |        |        |
|                                         | _     |        |        |
|                                         |       |        |        |
|                                         |       |        |        |
|                                         | -     |        |        |
|                                         |       |        |        |
|                                         |       |        |        |
|                                         | _     |        |        |
|                                         | -     |        |        |
|                                         |       |        |        |
|                                         | _     |        |        |
|                                         |       |        |        |
|                                         |       |        |        |
|                                         |       |        |        |
| Which <b>V</b> word did you spin on and |       |        |        |
| write the most? Write it again here!    |       |        |        |
| Time ine inesi. Time ii agair riore.    |       |        |        |
|                                         |       |        |        |

| Date: |       |  |
|-------|-------|--|
|       | Set I |  |

Say it! Build it! Write! Color the letters that spell the picture's name. Write the word on the line.

virus

vest

vacuum

vowel

violin

van

| virus   | vowel | violin | vet  |
|---------|-------|--------|------|
|         |       |        |      |
|         |       |        |      |
|         |       |        |      |
|         |       |        | -    |
|         |       |        |      |
| van     | vest  | vacuum | vase |
| van<br> | vest  | vacuum | Vase |
| van     | vest  | vacuum | Vase |
| van     | vest  | Vacuum | Vase |