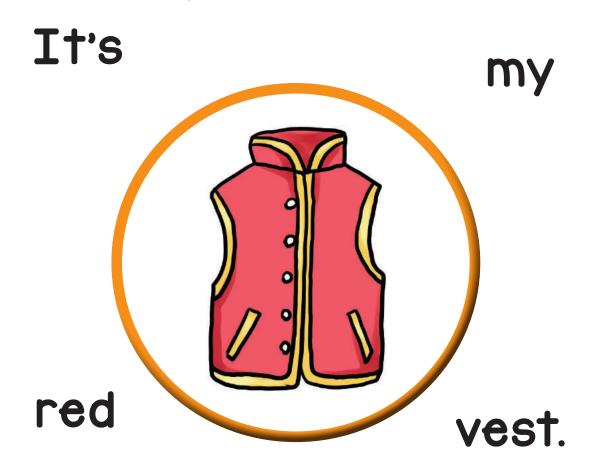

Name:\_\_\_\_\_

Date:

Directions: Read the sentence and write the missing word in the blank. Use the pictures to help you.

It's a blue \_\_\_\_.

2 He plays the \_\_\_\_ well.

3 It does not have a \_\_\_\_\_.

He wore a woolen \_\_\_\_.

Directions: Draw and write your own /v/ word sentence.

\_

van vest violin vowel

| Phonics           |
|-------------------|
| Garden            |
| PhonicsGarden.com |

Name:\_\_\_\_\_