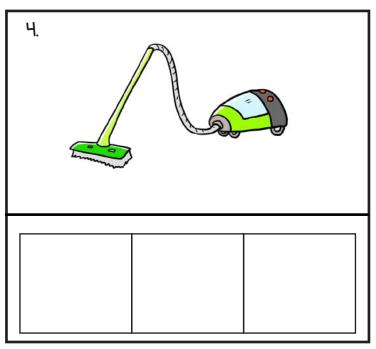

| virus vest vowe                         | l van | violin | vacuum |
|-----------------------------------------|-------|--------|--------|
|                                         |       |        |        |
|                                         | -     |        |        |
|                                         |       |        |        |
|                                         | _     |        |        |
|                                         | _     |        |        |
|                                         |       |        |        |
|                                         |       |        |        |
|                                         | _     |        |        |
|                                         |       |        |        |
|                                         |       |        |        |
|                                         | -     |        |        |
|                                         |       |        |        |
|                                         |       |        |        |
|                                         | _     |        |        |
|                                         | -     |        |        |
|                                         |       |        |        |
|                                         | _     |        |        |
|                                         |       |        |        |
|                                         |       |        |        |
|                                         |       |        |        |
| Which <b>V</b> word did you spin on and |       |        |        |
| write the most? Write it again here!    |       |        |        |
| Time ine inesi. Time ii agair riore.    |       |        |        |
|                                         |       |        |        |