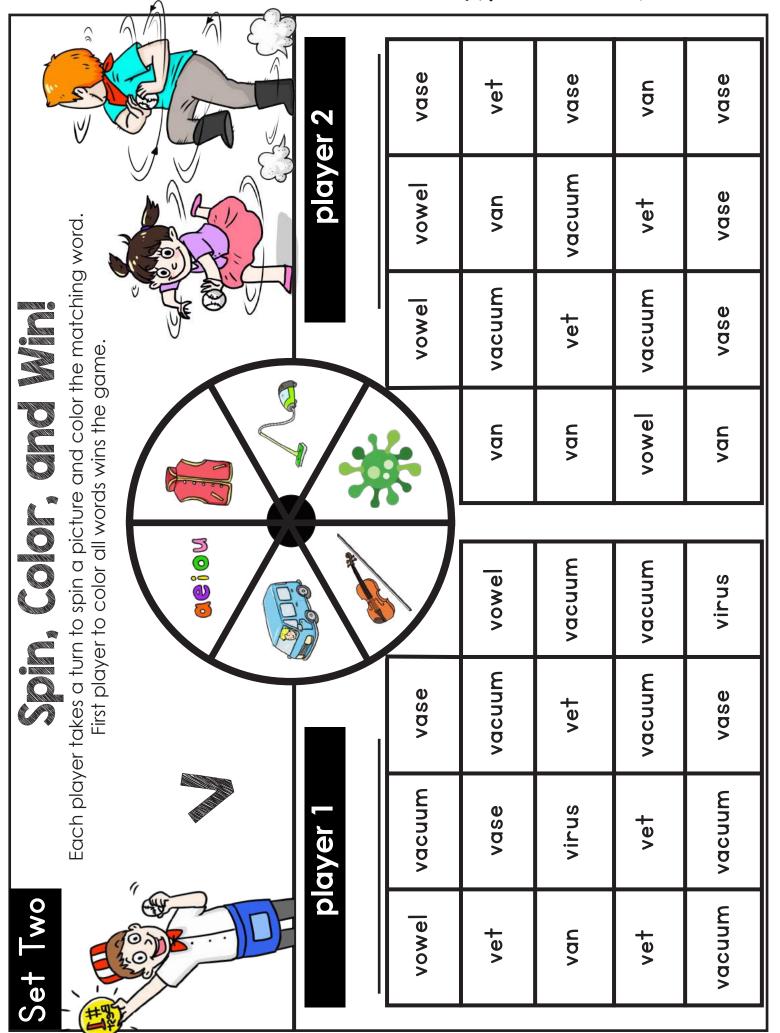

## player 2 Each player takes a turn to spin a picture and color the matching word. First player to color all words wins the game. player Set One

| vacuum | vowel  | vest   | violin | vacuum |
|--------|--------|--------|--------|--------|
| ves†   | violin | van    | vest   | Vav    |
| vacuum | vowel  | vowel  | violin | vowel  |
|        | violin | van    | vacuum | vacuum |
|        |        |        |        |        |
| 1      | ves†   | virus  | violin | virus  |
| van    | virus  | vest   | violin | 1səv   |
| violin | virus  | violin | virus  | vowe   |
| virus  | vest   | vest   | virus  | virus  |