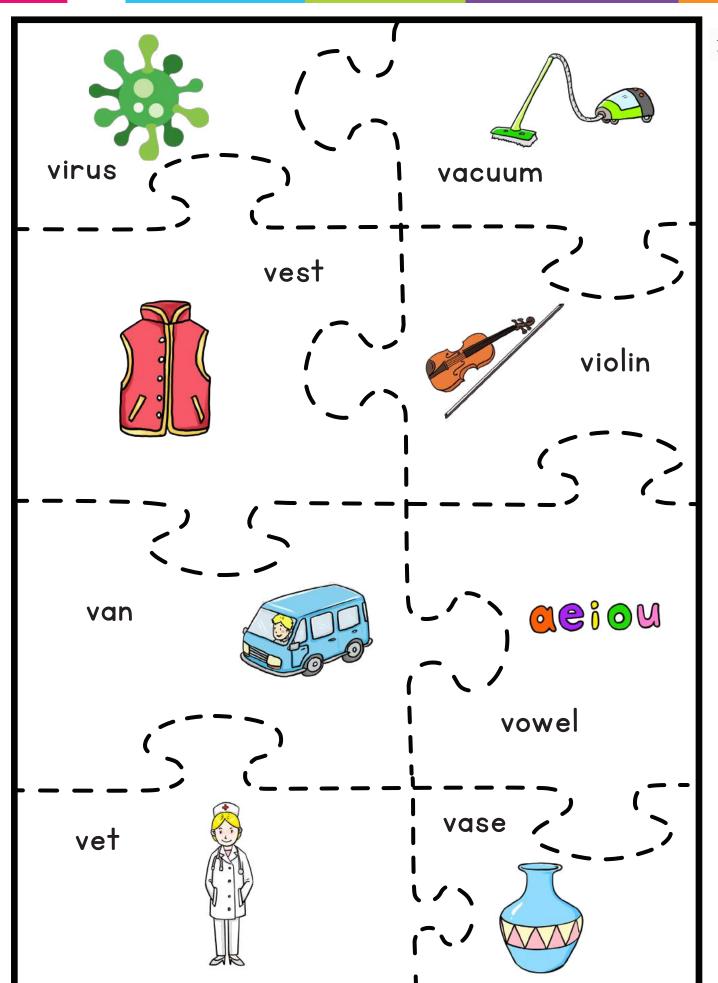

| virus vest vowe                         | l van | violin | vacuum |
|-----------------------------------------|-------|--------|--------|
|                                         |       |        |        |
|                                         | -     |        |        |
|                                         |       |        |        |
|                                         | _     |        |        |
|                                         | _     |        |        |
|                                         |       |        |        |
|                                         |       |        |        |
|                                         | _     |        |        |
|                                         |       |        |        |
|                                         |       |        |        |
|                                         | -     |        |        |
|                                         |       |        |        |
|                                         |       |        |        |
|                                         | _     |        |        |
|                                         | -     |        |        |
|                                         |       |        |        |
|                                         | _     |        |        |
|                                         |       |        |        |
|                                         |       |        |        |
|                                         |       |        |        |
| Which <b>V</b> word did you spin on and |       |        |        |
| write the most? Write it again here!    |       |        |        |
| Time ine inesi. Time ii agair riore.    |       |        |        |
|                                         |       |        |        |

| Garden.com | 1 |
|------------|---|

| Name:  | Data  |  |
|--------|-------|--|
| Mather | Date: |  |

| Spin a picture. Read the word. Write the word in the matching letter boxes. Place a check mark next to the word after it is writte | n.                                              |
|------------------------------------------------------------------------------------------------------------------------------------|-------------------------------------------------|
| virus                                                                                                                              |                                                 |
| vacuum                                                                                                                             |                                                 |
| vest                                                                                                                               | @@iou                                           |
| violin                                                                                                                             |                                                 |
| van                                                                                                                                |                                                 |
| vowel                                                                                                                              | Hint: Use a paperclip as your spinner.          |
|                                                                                                                                    |                                                 |
|                                                                                                                                    | <del>-                                   </del> |
|                                                                                                                                    |                                                 |
|                                                                                                                                    |                                                 |
|                                                                                                                                    |                                                 |
|                                                                                                                                    |                                                 |
|                                                                                                                                    |                                                 |
|                                                                                                                                    |                                                 |
|                                                                                                                                    |                                                 |
|                                                                                                                                    |                                                 |
|                                                                                                                                    |                                                 |
|                                                                                                                                    |                                                 |
|                                                                                                                                    |                                                 |