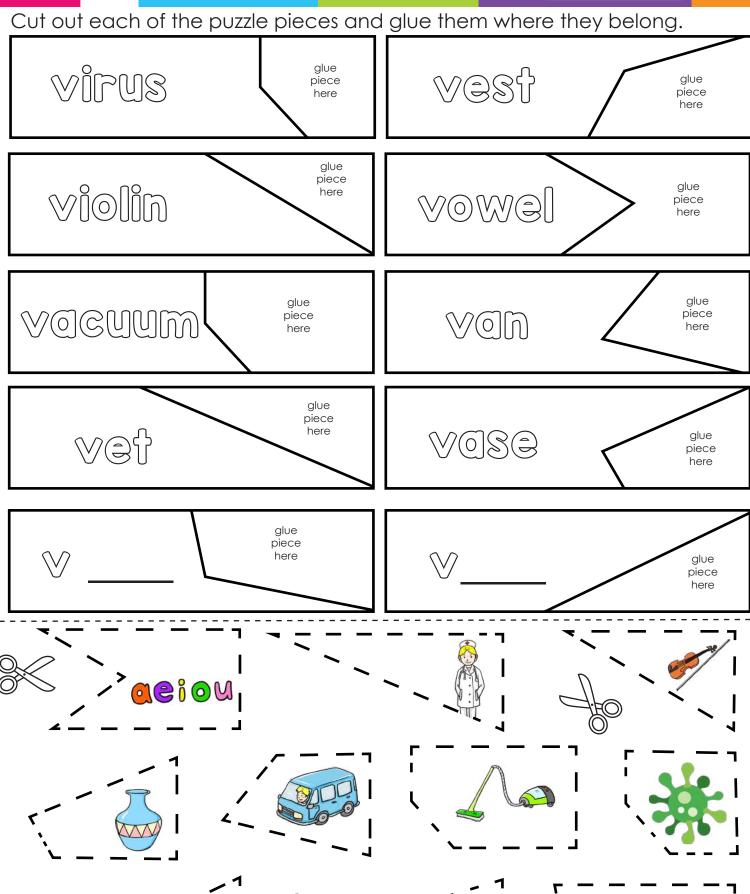

Cut out the words and pictures. Paste them down where they belong matching each word and picture.

| V         |        | W    |        |       |
|-----------|--------|------|--------|-------|
|           |        |      |        |       |
|           |        |      |        |       |
|           |        |      |        |       |
|           |        |      |        |       |
|           |        |      |        |       |
|           |        |      |        |       |
| <br>virus | vest   | wand | wave   |       |
|           |        |      |        | <br>  |
| van       | vacuum | wind | wolf   | 4<br> |
|           |        |      | a trum | <br>  |