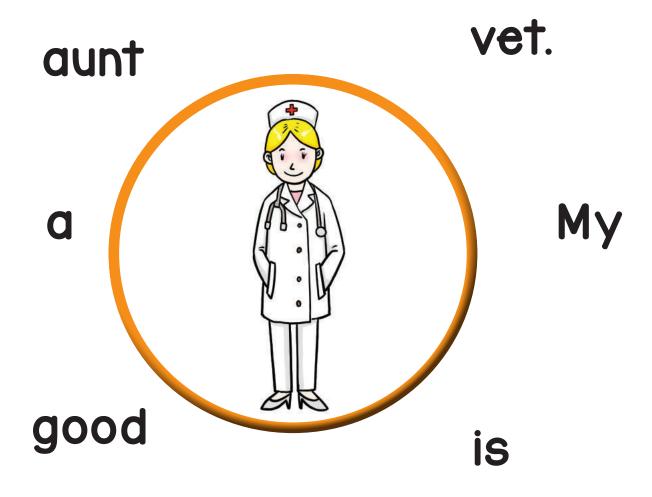

| Name: |  |  |
|-------|--|--|
|       |  |  |

Look at each picture. Circle the correct word.

| I     | vowel  | 2      | vet    | 3       | violin |
|-------|--------|--------|--------|---------|--------|
| @eiou | vest   |        | vest   |         | virus  |
|       | vet    |        | virus  |         | vest   |
| 4     | van    | 5      | vase   | 6       | ves†   |
|       | vacuum |        | violin |         | vet    |
|       | vase   |        | vowel  |         | violin |
| 7     | vest   | 8      | vest   | 9       | virus  |
|       | vase   |        | vet    |         | vest   |
|       | van    | W : 16 | virus  |         | vet    |
| V     | irus.  | She ha | s son  | ne kind |        |