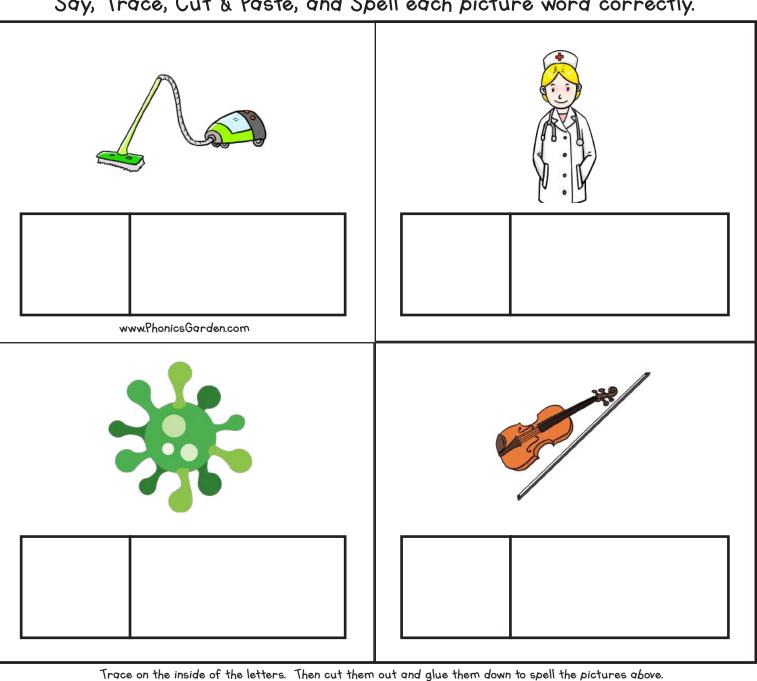

# I Say, Spell, Cut and Paste

Word Spelling

| Say, Irace, Cut & Paste, and Spell each picture word correctly. |  |  |  |
|-----------------------------------------------------------------|--|--|--|
| www.PhonicsGarden.com                                           |  |  |  |
| OC IO                                                           |  |  |  |
|                                                                 |  |  |  |

## I Say, Spell, Cut and Paste

Word Spelling

Say, Trace, Cut & Paste, and Spell each picture word correctly.

| $\bigvee$ | $\bigvee$ | iolin | irus |   |
|-----------|-----------|-------|------|---|
|           |           | ocuum |      | 1 |