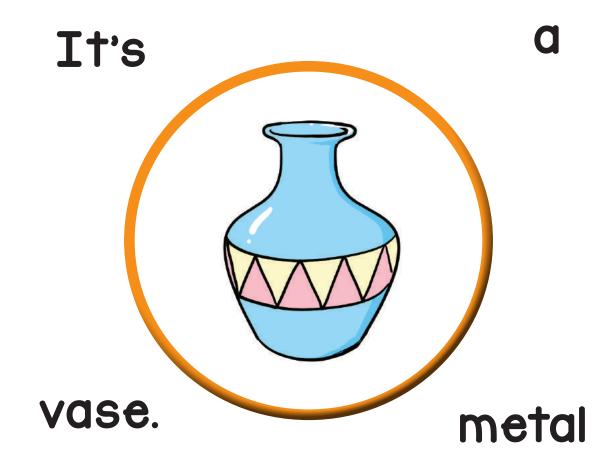

Date:

Directions: Read the sentence and write the missing word in the blank. Use the pictures to help you.

Set 2

FILL ITI

The \_\_\_\_\_ is blue.

2 She is a good \_\_\_\_\_.

3 \_\_\_\_es infect people.

I use a \_\_\_\_\_ to clean the floor.